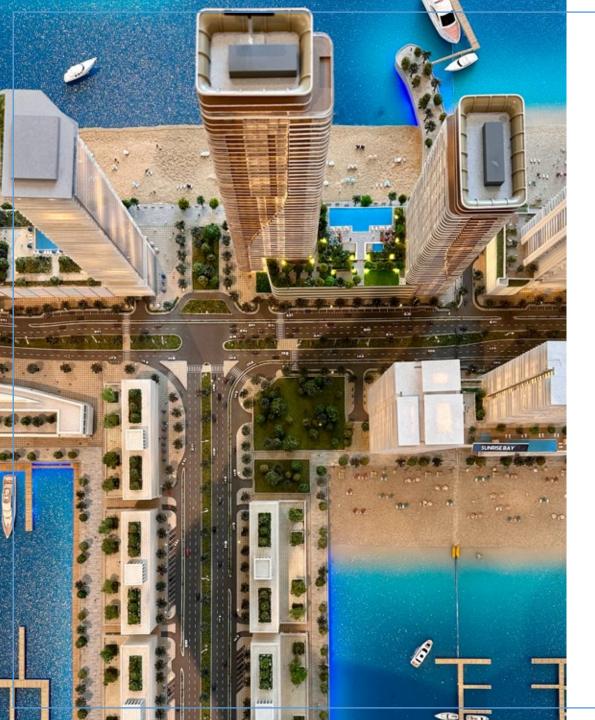

# INVESTMENT PACKAGE

| INVESTMENT PACKAGE | 1 Bed         | 2 Bed         | 3 Bed                 | Total          |
|--------------------|---------------|---------------|-----------------------|----------------|
| NO of units        | 2 UNITS       | 1 UNIT        | 1 UNIT                | 4 UNITS        |
| Туре               | Type - 05/07  | Type 06       | Type 08               |                |
| Total Size         | 1477 SQFT     | 1382 SQFT     | 1787 SQFT             | 4646 SQFT      |
| Price              | AED 7,057,776 | AED 6,516,888 | AED 9,676,888         | AED 23,251,552 |
|                    |               |               |                       |                |
| Project            | Туре          | Total Area    | Price AED             | Price \$       |
| EB Sea