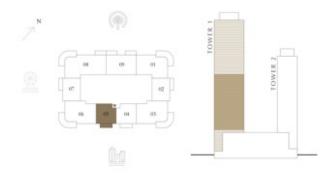

## 1 BEDROOM

LEVEL 10-34

UNIT 05

| SUITE AREA   | 648.74 SQ.FT. | 60.27 SQ.M. |
|--------------|---------------|-------------|
| BALCONY AREA | 87.30 SQ.FT.  | 8.11 5Q.M.  |
| TOTAL AREA   | 736.04 SQ.FT. | 68.38 SQ.M. |

KEY PLAN LEVEL

KEY SECTION

10-34