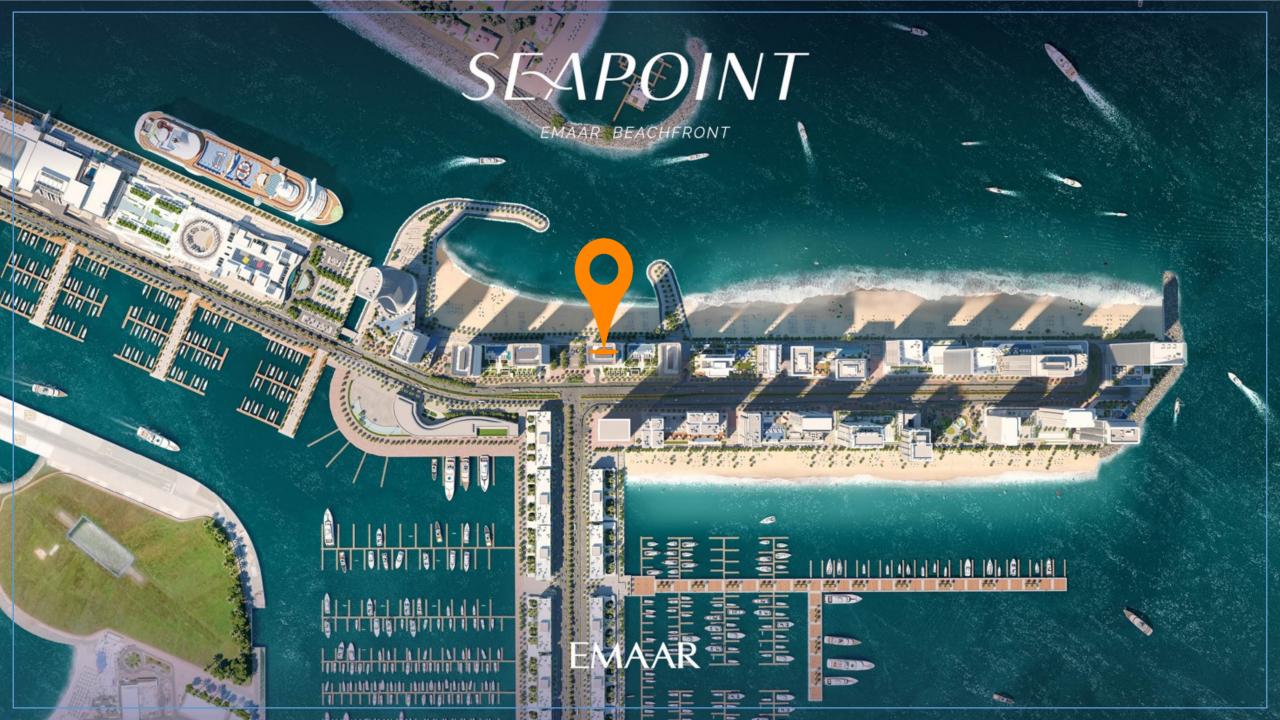

# INVESTMENT PACKAGE

| INVESTMENT PACKAGE | 1 Bed         | 2 Bed         | 3 Bed                 | Total          |
|--------------------|---------------|---------------|-----------------------|----------------|
| NO of units        | 2 UNITS       | 1 UNIT        | 1 UNIT                | 4 UNITS        |
| Туре               | Type - 05/07  | Type 06       | Type 08               |                |
| Total Size         | 1477 SQFT     | 1382 SQFT     | 1787 SQFT             | 4646 SQFT      |
| Price              | AED 7,057,776 | AED 6,516,888 | AED 9,676,888         | AED 23,251,552 |
|                    |               |               |                       |                |
| Project            | Туре          | Total Area    | Price AED             | Price \