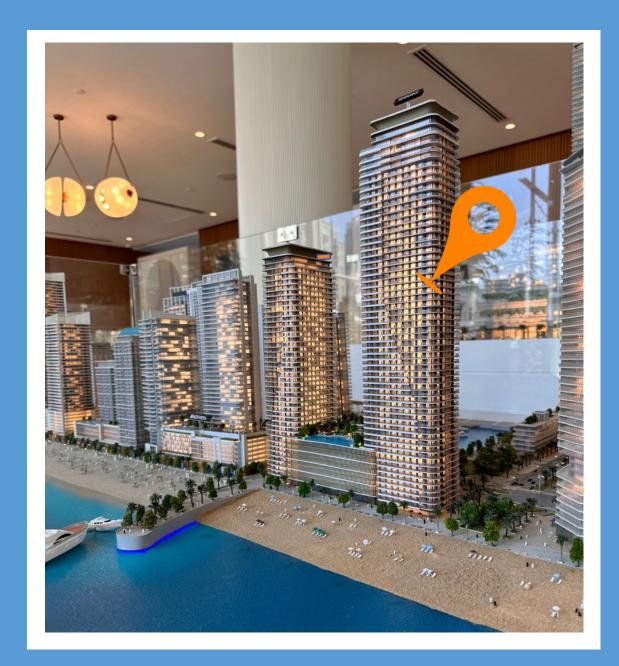

# INVESTMENT PACKAGE

| INVESTMENT PACKAGE | 1 Bed         | 2 Bed         | 3 Bed                 | Total          |
|--------------------|---------------|---------------|-----------------------|----------------|
| NO of units        | 2 UNITS       | 1 UNIT        | 1 UNIT                | 4 UNITS        |
| Туре               | Type - 05/07  | Type 06       | Type 08               |                |
| Total Size         | 1477 SQFT     | 1382 SQFT     | 1787 SQFT             | 4646 SQFT      |
| Price              | AED 7,057,776 | AED 6,516,888 | AED 9,676,888         | AED 23,251,552 |
|                    |               |               |                       |                |
| Project            | Туре          | Total Area    | Price AED             | Price \$       |
| EB