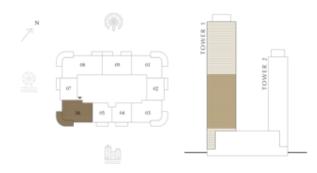

## 1 BEDROOM

| LEVEL               | 10-24                    | UNIT 07                |  |
|---------------------|--------------------------|------------------------|--|
| SUITE AREA          | 657.89 SQ.FT.            | 61.12 SQ.M.            |  |
| BALCONY AREA        | 86.86 SQ.FT.             | 8.07 SQ.M.             |  |
| TOTAL AREA          | 744.75 SQ.FT.            | 69.19 SQ.M.            |  |
| LEVEL 25-34         |                          |                        |  |
| LEVEL               | 25-34 U                  | JNIT 07                |  |
| LEVEL<br>SUITE AREA | 25-34 U<br>653.91 SQ.FT. | ONIT 07<br>60.75 SQ.M. |  |
|                     |                          |                        |  |

KEY SECTION

KEY PLAN LEVEL