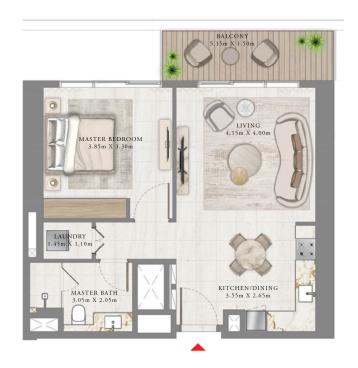

## 1 BEDROOM

LEVEL 10-34

UNIT 05

| SUITE AREA   | 648.74 SQ.FT. | 60.27 SQ.M. |
|--------------|---------------|-------------|
| BALCONY AREA | 87.30 SQ.FT.  | 8.11 5Q.M.  |
| TOTAL AREA   | 736.04 SQ.FT. | 68.38 SQ.M. |

## 2 BEDROOM

LEVEL 10-24 UNIT 06

| SUITE AREA   | 1117.62 SQ.FT. | 103.83 SQ.M. |
|--------------|----------------|--------------|
| BALCONY AREA | 262.53 SQ.FT.  | 24.39 SQ.M.  |
| TOTAL AREA   | 1380.15 SQ.FT. | 128.22 SQ.M. |

LEVEL 25-34 UNIT 06

| SUITE AREA   | 1118.26 SQ.FT. | 103.89 SQ.M. |
|--------------|----------------|--------------|
| BALCONY AREA | 263.50 SQ.FT.  | 24.48 SQ.M.  |

TOTAL AREA 1381.76 SQ.FT. 128.37 SQ.M.

## 1 BEDROOM

| LEVEL               | 10-24                    | UNIT 07                |  |
|---------------------|--------------------------|------------------------|--|
| SUITE AREA          | 657.89 SQ.FT.            | 61.12 SQ.M.            |  |
| BALCONY AREA        | 86.86 SQ.FT.             | 8.07 SQ.M.             |  |
| TOTAL AREA          | 744.75 SQ.FT.            | 69.19 SQ.M.            |  |
| LEVEL 25-34         |                          |                        |  |
| LEVEL               | 25-34 U                  | JNIT 07                |  |
| LEVEL<br>SUITE AREA | 25-34 U<br>653.91 SQ.FT. | ONIT 07<br>60.75 SQ.M. |  |
|                     |                          |                        |  |

## 3 BEDROOM

LEVEL 10-24

UNIT 08

| SUITE AREA   | 1448.07 SQ.FT. | 134.53 SQ.M. |
|--------------|----------------|--------------|
| BALCONY AREA | 339.71 SQ.FT.  | 31.56 SQ.M.  |
| TOTAL AREA   | 1787.78 SQ.FT. | 166.09 SQ.M. |