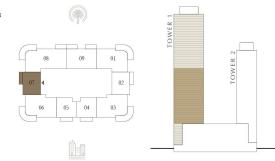

KEY PLAN LEVEL

KEY SECTION

10-34

KEY PLAN LEVEL 10-34 KEY SECTION

KEY SECTION

KEY PLAN LEVEL

KEY PLAN LEVEL 10-24 KEY SECTION