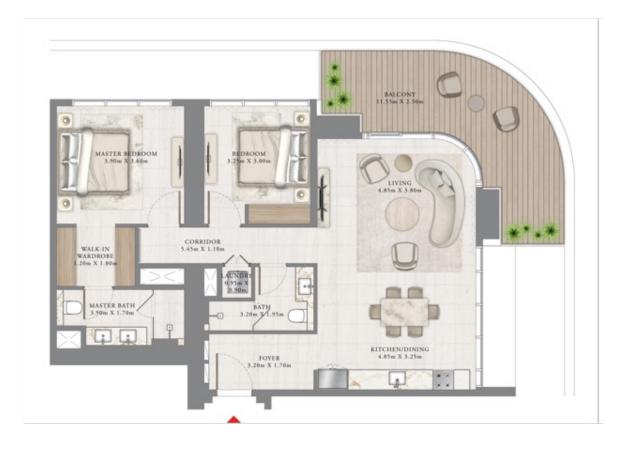

## 3 BEDROOM

LEVEL 10-24

UNIT 08

| SUITE AREA   | 1448.07 SQ.FT. | 134.53 SQ.M. |
|--------------|----------------|--------------|
| BALCONY AREA | 339.71 SQ.FT.  | 31.56 SQ.M.  |
| TOTAL AREA   | 1787.78 SQ.FT. | 166.09 SQ.M. |

KEY PLAN LEVEL 10-24 KEY SECTION