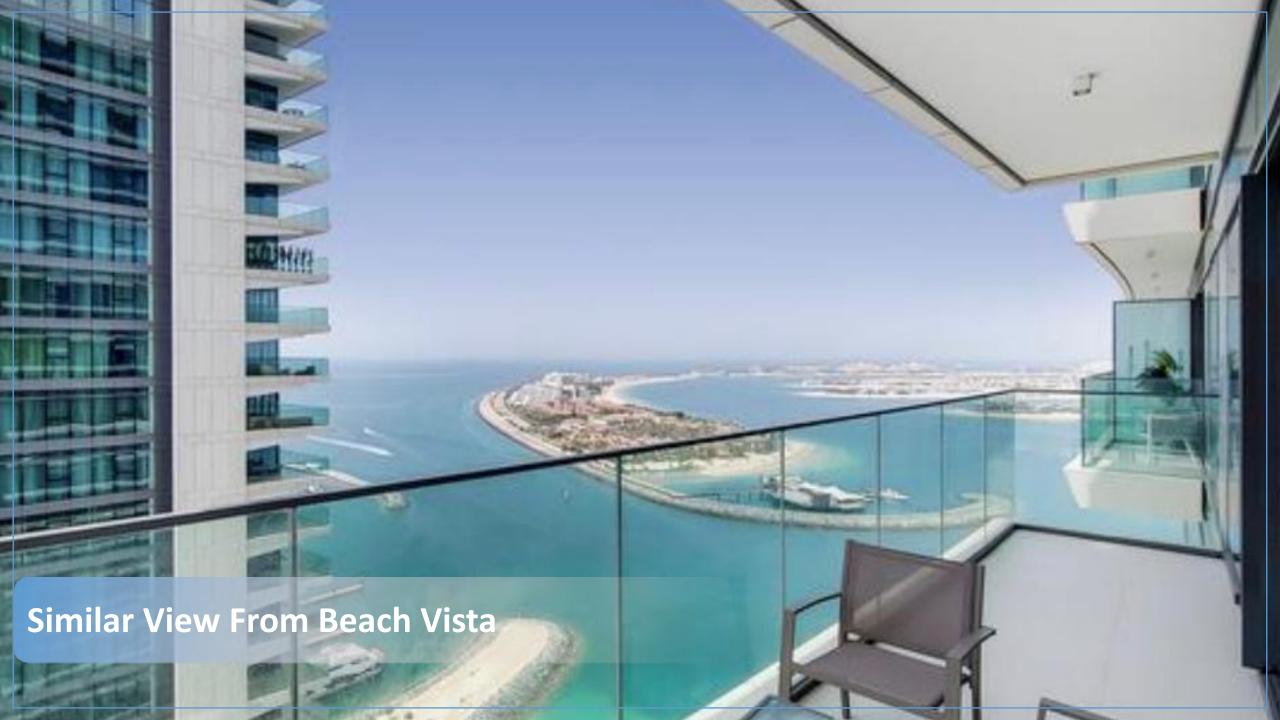

# INVESTMENT PACKAGE

| INVESTMENT PACKAGE | 1 Bed         | 2 Bed         | 3 Bed                 | Total          |
|--------------------|---------------|---------------|-----------------------|----------------|
| NO of units        | 2 UNITS       | 1 UNIT        | 1 UNIT                | 4 UNITS        |
| Туре               | Type - 05/07  | Type 06       | Type 08               |                |
| Total Size         | 1477 SQFT     | 1382 SQFT     | 1787 SQFT             | 4646 SQFT      |
| Price              | AED 7,057,776 | AED 6,516,888 | AED 9,676,888         | AED 23,251,552 |
|                    |               |               |                       |                |
| Project            | Туре          | Total Area    | Price AED             | Price \$