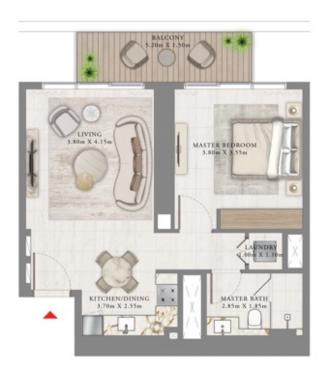

## 2 BEDROOM

LEVEL 10-24 UNIT 06

| SUITE AREA   | 1117.62 SQ.FT. | 103.83 SQ.M. |
|--------------|----------------|--------------|
| BALCONY AREA | 262.53 SQ.FT.  | 24.39 SQ.M.  |
| TOTAL AREA   | 1380.15 SQ.FT. | 128.22 SQ.M. |

LEVEL 25-34 UNIT 06

| SUITE AREA   | 1118.26 SQ.FT. | 103.89 SQ.M. |
|--------------|----------------|--------------|
| BALCONY AREA | 263.50 SQ.FT.  | 24.48 SQ.M.  |

TOTAL AREA 1381.76 SQ.FT. 128.37 SQ.M.

KEY PLAN LEVEL 10-34 KEY SECTION