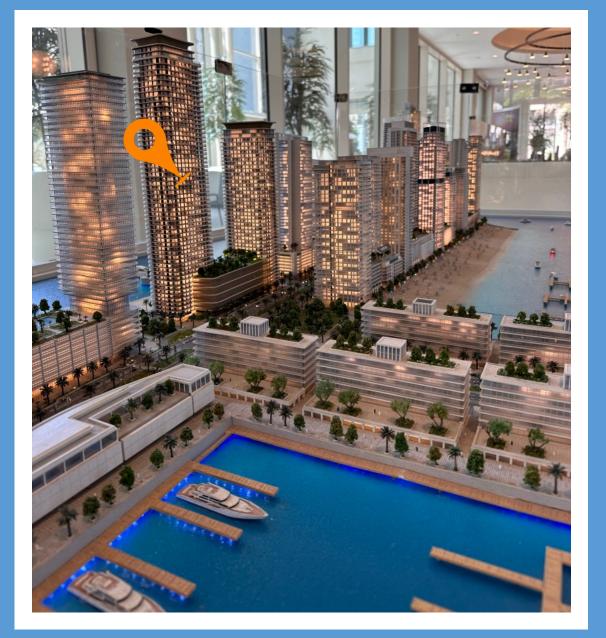

# INVESTMENT PACKAGE

| INVESTMENT PACKAGE | 1 Bed         | 2 Bed         | 3 Bed                 | Total          |
|--------------------|---------------|---------------|-----------------------|----------------|
| NO of units        | 2 UNITS       | 1 UNIT        | 1 UNIT                | 4 UNITS        |
| Туре               | Type - 05/07  | Type 06       | Type 08               |                |
| Total Size         | 1477 SQFT     | 1382 SQFT     | 1787 SQFT             | 4646 SQFT      |
| Price              | AED 7,057,776 | AED 6,516,888 | AED 9,676,888         | AED 23,251,552 |
|                    |               |               |                       |                |
| Project            | Туре          | Total Area    | Price AED             | Price \$       |
| EB S