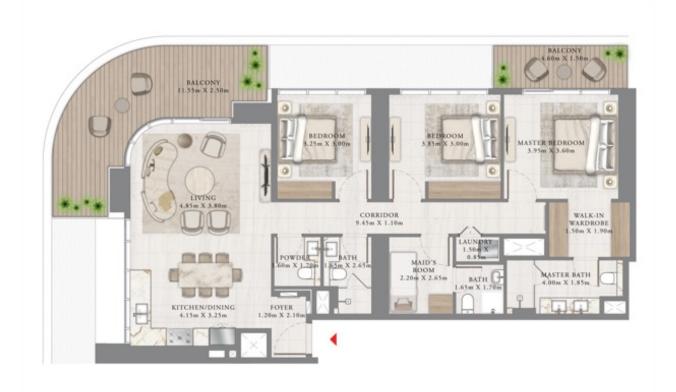

## 3 BEDROOM

LEVEL 10-24

UNIT 08

| SUITE AREA   | 1448.07 SQ.FT. | 134.53 SQ.M. |
|--------------|----------------|--------------|
| BALCONY AREA | 339.71 SQ.FT.  | 31.56 SQ.M.  |
| TOTAL AREA   | 1787.78 SQ.FT. | 166.09 SQ.M. |