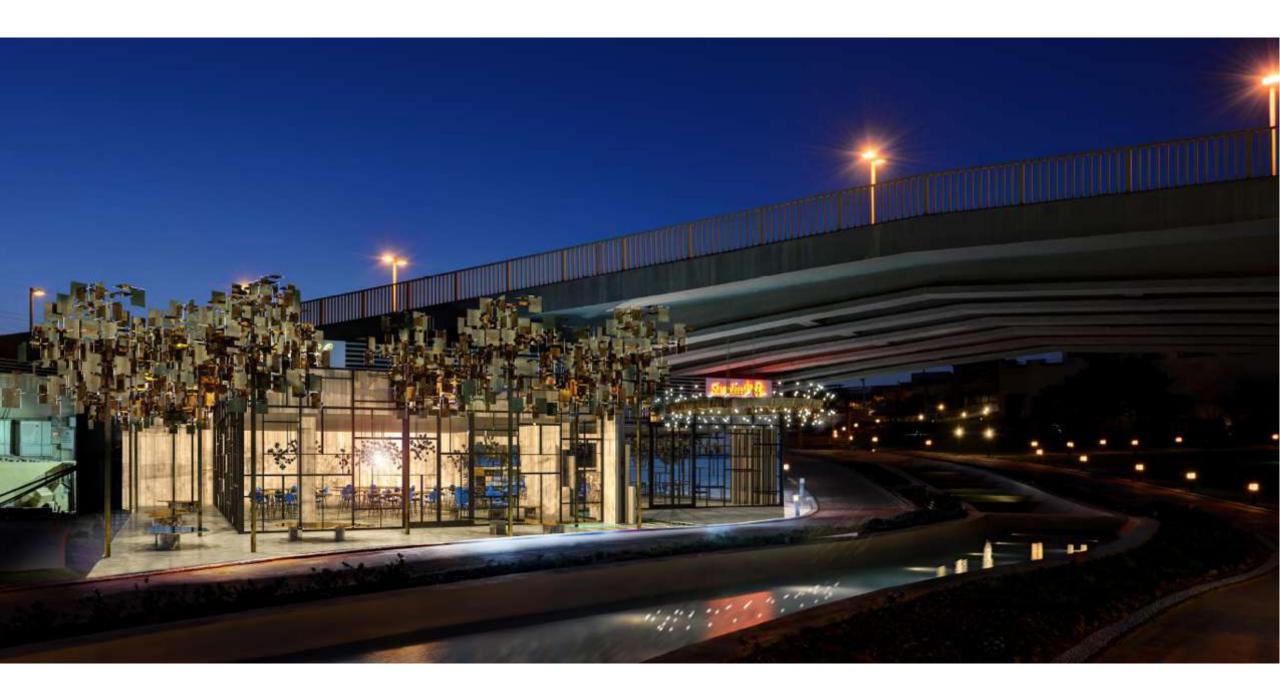

# PHASE I – DELIVERED AND UP-RUNNING

LLS

PYRAMI



# PHASE I – DELIVERED AND UP-RUNNING

........











## PHASE I – SPORTS FACILITIES

# PHASE II MASTER PLAN



101









# **B-URRN**<br/>POWERED BY PHYSIO













### ÷ BATHROOM TERRACE 2.00 x 1.40 2.00×2.80 80 KITCHEN 4.15 x 2.85 1 高 Ö 9 MASTER BEDROOM 4.10 x 4.60 đ GUEST BATHROOM TOILET 0 0 HANH-AA/ TERRACE 8.25 x 1.25 LIVING/ DINING 8.00 x 4.60 KIDS BEDROOM STORAGE 0.90 x 2.45 3.90 x 4.00 VUVUVU Ø ENTRANCE LOBBY 2.40 × 1.65 DRESSING ROOM 2.55 x 2.70 VIANAVIE

**Model A** Layout 1

Size: 188 M2 2 Bedrooms Ground Floor Plan





Model A Layout 2

Size: 185 M2 2 Bedrooms Ground Floor Plan







Size: 223 M2 3Bedrooms Typical Floor Plan





Size: 183 M2 2 Bedrooms Typical Floor Plan









Size: 187 M2 2 Bedrooms Ground Floor Plan





Model B Layout 2

Size: 216 M2 3 Bedrooms Ground Floor Plan





Size: 188 M2 2 Bedrooms Typical Floor Plan



Size: 212 M2 3 Bedrooms Typical Floor Plan





Model B







**Model E** Layout 1

Size:287 M2