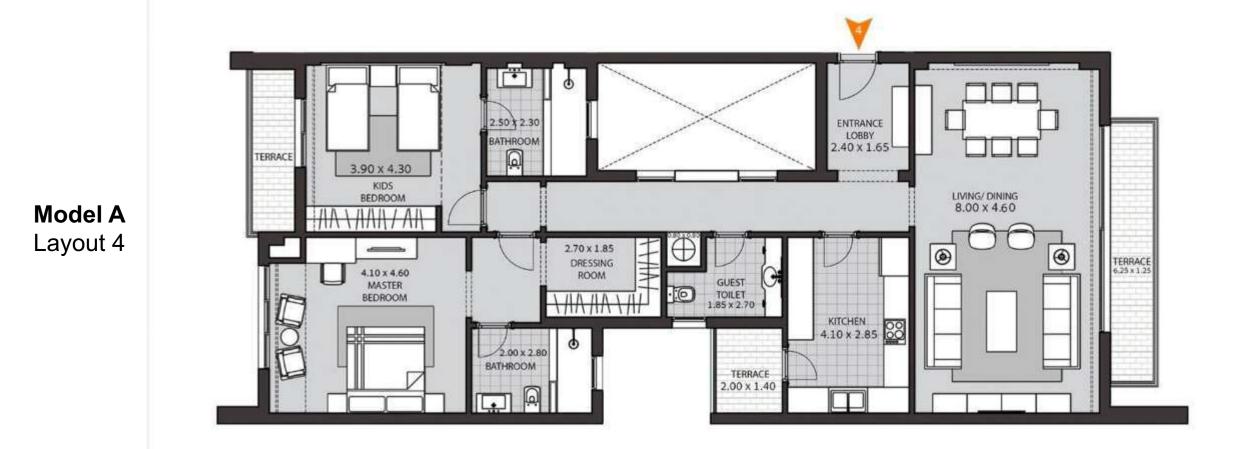

**Model A** Layout 1

Size: 188 M2 2 Bedrooms Ground Floor Plan

Model A Layout 2

Size: 185 M2 2 Bedrooms Ground Floor Plan

Size: 223 M2 3Bedrooms Typical Floor Plan

Size: 183 M2 2 Bedrooms Typical Floor Plan