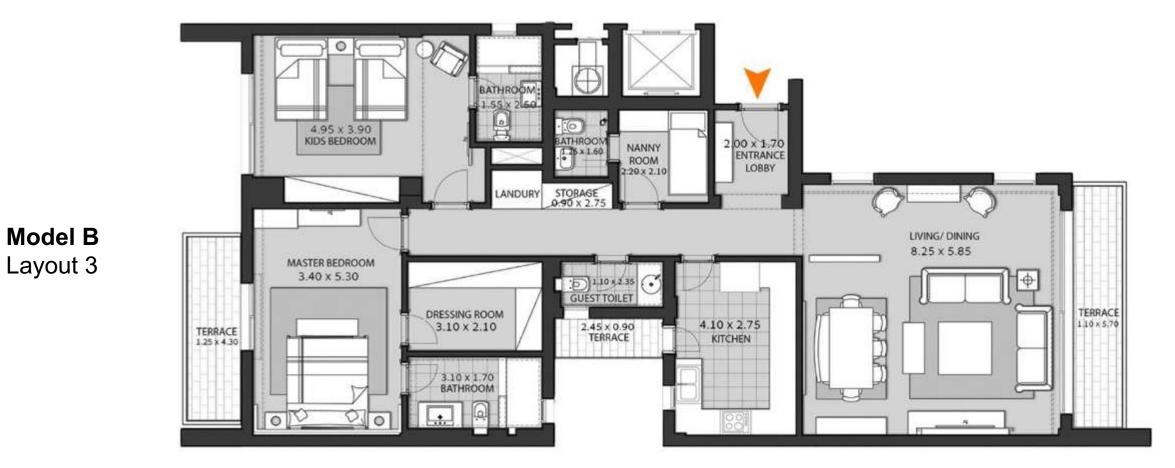

**Model A** Layout 1

Size: 188 M2 2 Bedrooms Ground Floor Plan

Model A Layout 2

Size: 185 M2 2 Bedrooms Ground Floor Plan

Size: 223 M2 3Bedrooms Typical Floor Plan

Size: 183 M2 2 Bedrooms Typical Floor Plan

Size: 187 M2 2 Bedrooms Ground Floor Plan

Model B Layout 2

Size: 216 M2 3 Bedrooms Ground Floor Plan

Size: 188 M2 2 Bedrooms Typical Floor Plan

Size: 212 M2 3 Bedrooms Typical Floor Plan

Model B

**Model E** Layout 1