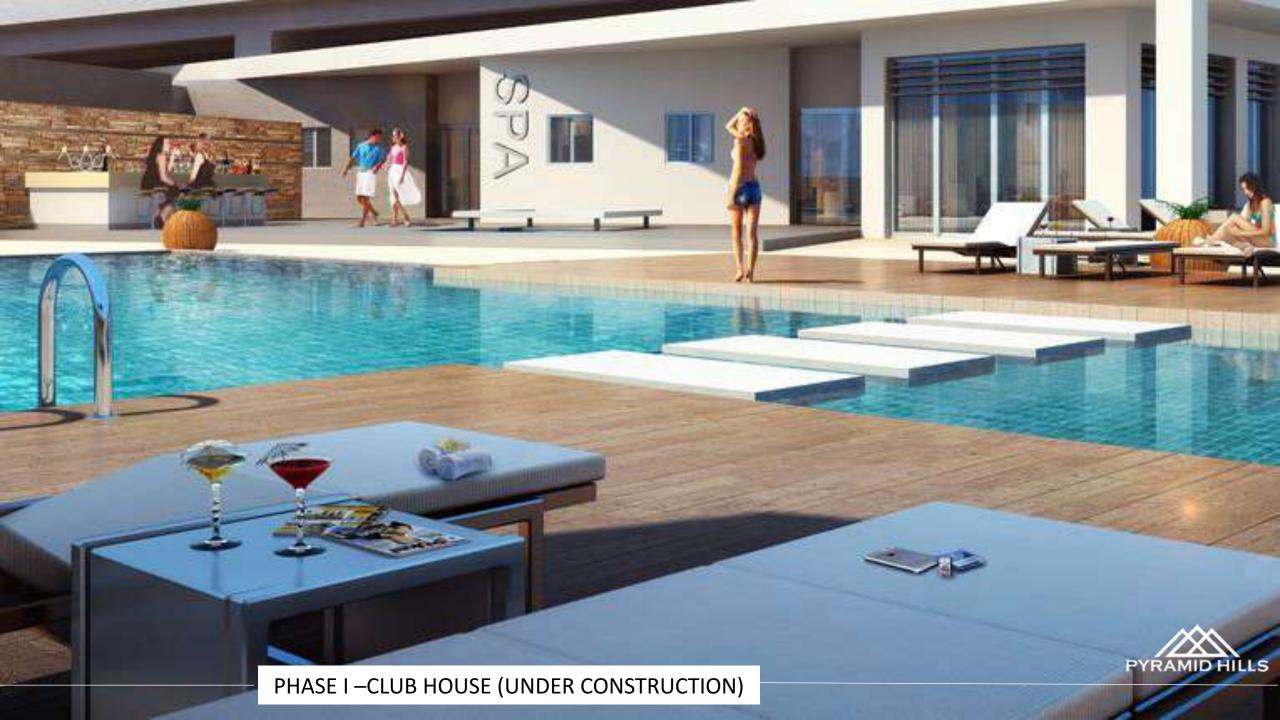

OM TOILET 0 0 HANH-AA/ TERRACE 8.25 x 1.25 LIVING/ DINING 8.00 x 4.60 KIDS BEDROOM STORAGE 0.90 x 2.45 3.90 x 4.00 VUVUVU Ø ENTRANCE LOBBY 2.40 × 1.65 DRESSING ROOM 2.55 x 2.70 VIANAVIE

**Model A** Layout 1

Size: 188 M2 2 Bedrooms Ground Floor Plan





Model A Layout 2

Size: 185 M2 2 Bedrooms Ground Floor Plan







Size: 223 M2 3Bedrooms Typical Floor Plan





Size: 183 M2 2 Bedrooms Typical Floor Plan









Size: 187 M2 2 Bedrooms Ground Floor Plan





Model B Layout 2

Size: 216 M2 3 Bedrooms Ground Floor Plan





Size: 188 M2 2 Bedrooms Typical Floor Plan



Size: 212 M2 3 Bedrooms Typical Floor Plan





Model B







**Model E** Layout 1

Size:287 M2 Floor Size: 113 M2 Ground Floor Plan





**Model E** Layout 2

Size: 287 M2 Floor Size: 174 M2 First & Roof Floor Plan