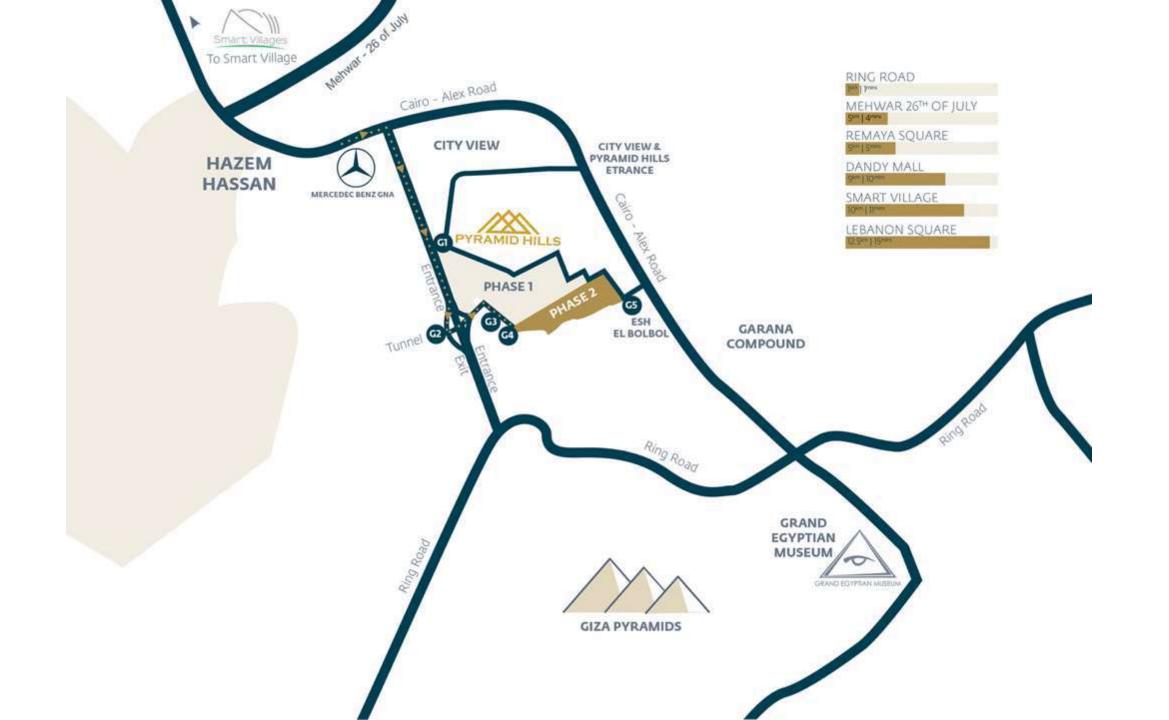

# PHASE I – DELIVERED AND UP-RUNNING

LLS

PYRAMI



# PHASE I – DELIVERED AND UP-RUNNING

........











## PHASE I – SPORTS FACILITIES

# PHASE II MASTER PLAN



101









# **B-URRN**<br/>POWERED BY PHYSIO













### ÷ BATHROOM TERRACE 2.00 x 1.40 2.00×2.80 80 KITCHEN 4.15 x 2.85 1 高 Ö 9 MASTER BEDROOM 4.10 x 4.60 đ GUEST BATHROOM TOILET 0 0 HANH-AA/ TERRACE 8.25 x 1.25 LIVING/ DINING 8.00 x 4.60 KIDS BEDROOM STORAGE 0.90 x 2.45 3.90 x 4.00 VUVUVU Ø ENTRANCE LOBBY 2.40 × 1.65 DRESSING ROOM 2.55 x 2.70 VIANAVIE

**Model A** Layout 1

Size: 188 M2 2 Bedrooms Ground Floor Plan





Model A Layout 2

Size: 185 M2 2 Bedrooms Ground Floor Plan







Size: 223 M2 3Bedrooms Typical Floor Plan





Size: 183 M2 2 Bedrooms Typical Floor Plan









Size: 187 M2 2 Bedrooms G