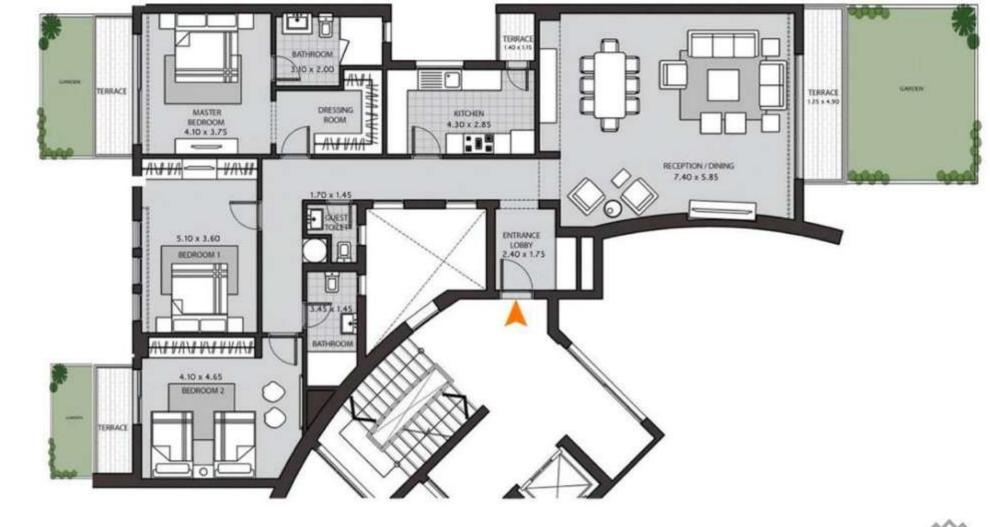

Size: 187 M2 2 Bedrooms Ground Floor Plan

Model B Layout 2

Size: 216 M2 3 Bedrooms Ground Floor Plan

Size: 188 M2 2 Bedrooms Typical Floor Plan

Size: 212 M2 3 Bedrooms Typical Floor Plan

Model B

**Model E** Layout 1