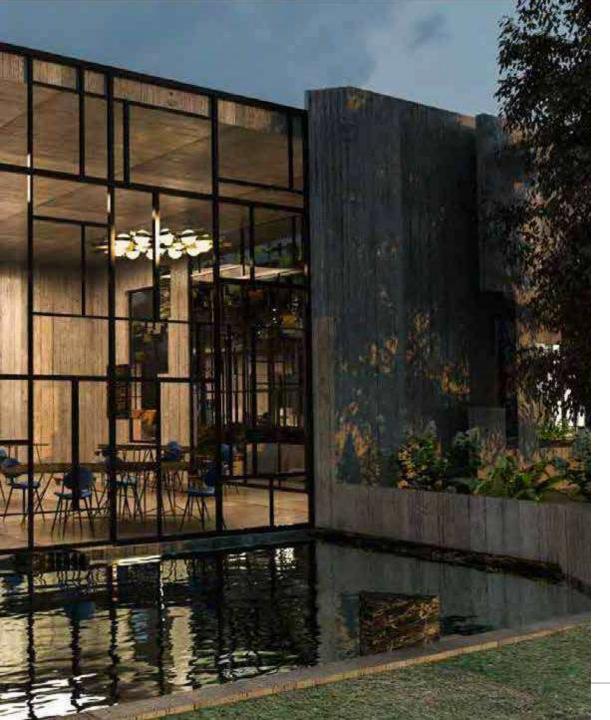

# PHASE I – DELIVERED AND UP-RUNNING

LLS

PYRAMI



# PHASE I – DELIVERED AND UP-RUNNING

........











## PHASE I – SPORTS FACILITIES

# PHASE II MASTER PLAN



101









# **B-URRN**<br/>POWERED BY PHYSIO













### ÷ BATHROOM TERRACE 2.00 x 1.40 2.00×2.80 80 KITCHEN 4.15 x 2.85 1 高 Ö 9 MASTER BEDROOM 4.10 x 4.60 đ GUEST BATHROOM TOILET 0 0 HANH-AA/ TERRACE 8.25 x 1.25 LIVING/ DINING 8.00 x 4.60 KIDS BEDROOM STORAGE 0.90 x 2.45 3.90 x 4.00 VUVUVU Ø ENTRANCE LOBBY 2.40 × 1.65 DRESSING ROOM 2.55 x 2.70 VIANAVIE

**Model A** Layout 1

Size: 188 M2 2 Bedrooms Ground Floor Plan





Model A Layout 2

Size: 185 M2 2 Bedrooms Ground Floor Plan







Size: 223 M2 3Bedrooms Typical Floor Plan





Size: 183 M2 2 Bedrooms Typical Floor Plan









Size: 187 M2 2 Bedr