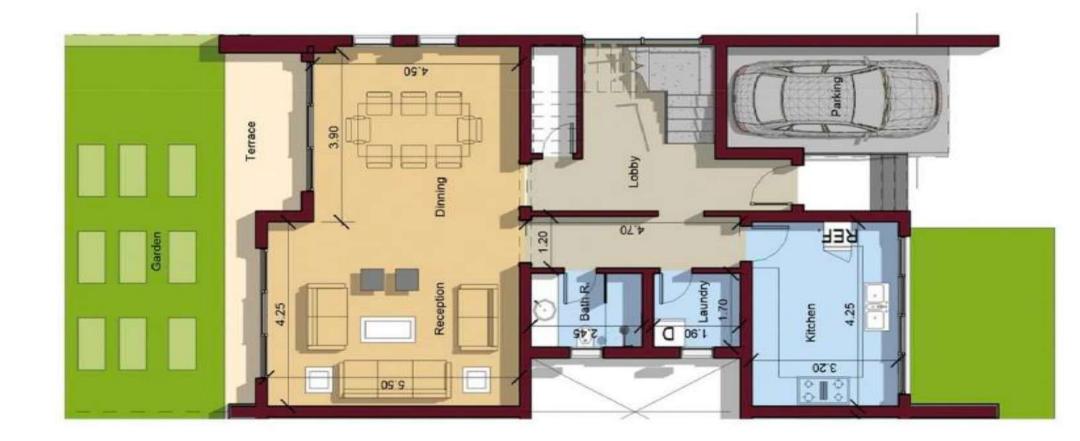

Size:287 M2 Floor Size: 113 M2 Ground Floor Plan

**Model E** Layout 2

Size: 287 M2 Floor Size: 174 M2 First & Roof Floor Plan