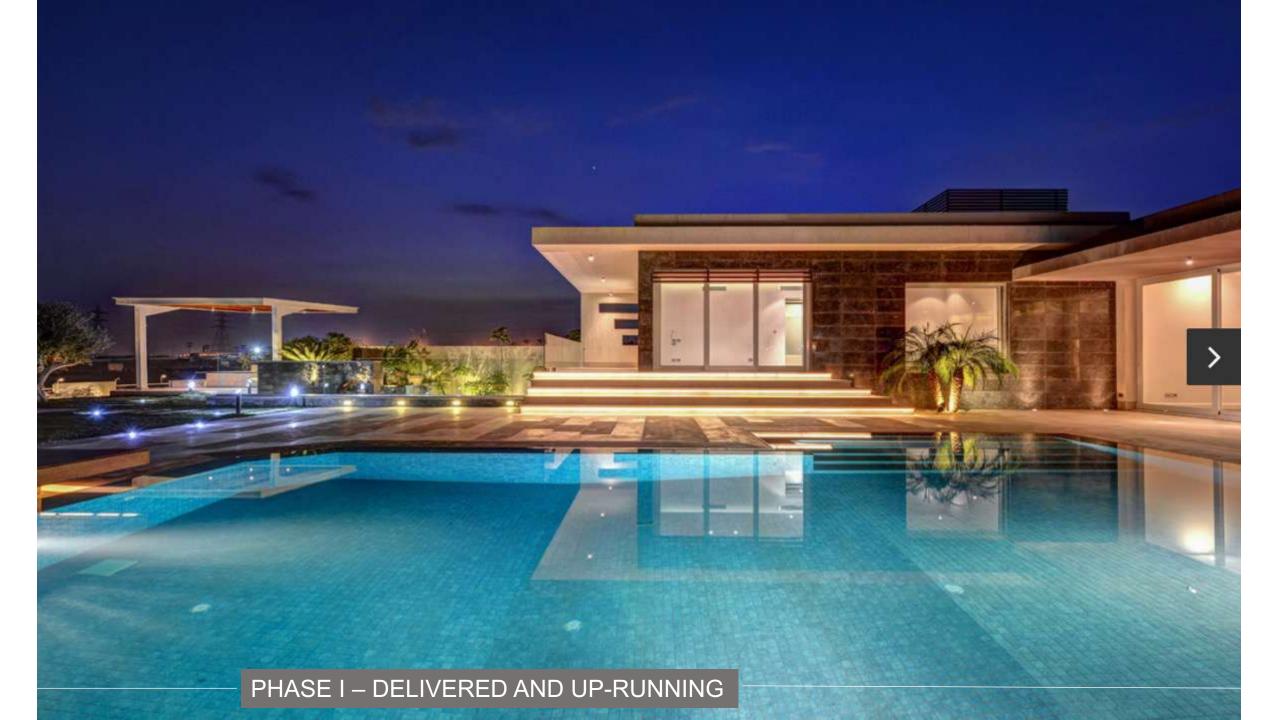

# PHASE I – DELIVERED AND UP-RUNNING

LLS

PYRAMI



# PHASE I – DELIVERED AND UP-RUNNING

........











## PHASE I – SPORTS FACILITIES

# PHASE II MASTER PLAN



101









# **B-URRN**<br/>POWERED BY PHYSIO













### ÷ BATHROOM TERRACE 2.00 x 1.40 2.00×2.80 80 KITCHEN 4.15 x 2.85 1 高 Ö 9 MASTER BEDROOM 4.10 x 4.60 đ GUEST BATHROOM TOILET 0 0 HANH-AA/ TERRACE 8.25 x 1.25 LIVING/ DINING 8.00 x 4.60 KIDS BEDROOM STORAGE 0.90 x 2.45 3.90 x 4.00 VUVUVU Ø ENTRANCE LOBBY 2.40 × 1.65 DRESSING ROOM 2.55 x 2.70 VIANAVIE

**Model A** Layout 1

Size: 188 M2 2 Bedrooms Ground Floor Plan





Model A Layout 2

Size: 185 M2 2 Bedrooms Ground Floor Plan







Size: 223 M2 3Bedrooms Typical Floor Plan





Size: 183 M2 2 Bedrooms Typical Floor Plan









Size: 187 M2 2 Bedrooms Groun