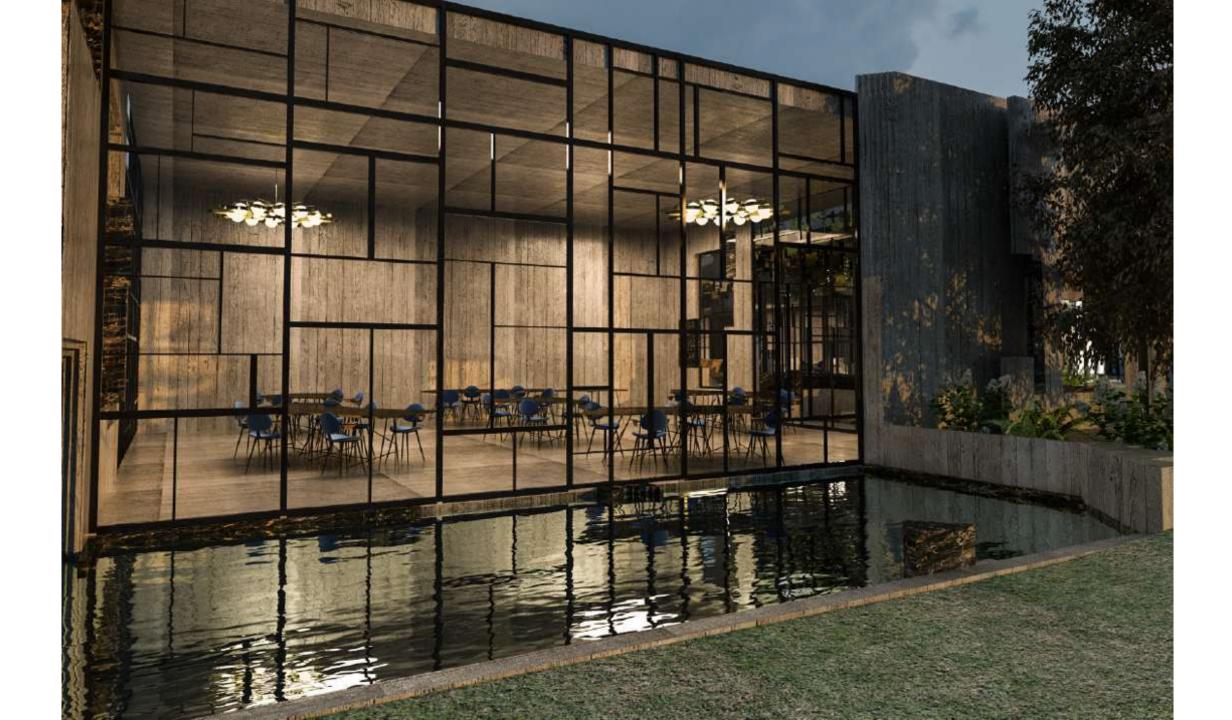

# PHASE I – DELIVERED AND UP-RUNNING

LLS

PYRAMI



# PHASE I – DELIVERED AND UP-RUNNING

........











## PHASE I – SPORTS FACILITIES

# PHASE II MASTER PLAN



101









# **B-URRN**<br/>POWERED BY PHYSIO













### ÷ BATHROOM TERRACE 2.00 x 1.40 2.00×2.80 80 KITCHEN 4.15 x 2.85 1 高 Ö 9 MASTER BEDROOM 4.10 x 4.60 đ GUEST BATHROOM TOILET 0 0 HANH-AA/ TERRACE 8.25 x 1.25 LIVING/ DINING 8.00 x 4.60 KIDS BEDROOM STORAGE 0.90 x 2.45 3.90 x 4.00 VUVUVU Ø ENTRANCE LOBBY 2.40 × 1.65 DRESSING ROOM 2.55 x 2.70 VIANAVIE

**Model A** Layout 1

Size: 188 M2 2 Bedrooms Ground Floor Plan





Model A Layout 2

Size: 185 M2 2 Bedrooms Ground Floor Plan







Size: 223 M2 3Bedrooms Typical Floor Plan





Size: 183 M2 2 Bedrooms Typical Floor Plan









Size: 187 M2 2 Bedrooms Ground Floor Plan





Model B Layout 2

Size: 216 M2 3 Bedrooms Ground Floor Plan





Size: 188 M2 2 Bedrooms Typical Floor Plan



Size: 212 M2 3 Bedrooms Typical Floor Plan





Model B







**Model E** Layout 1

Size:287 M2 Fl