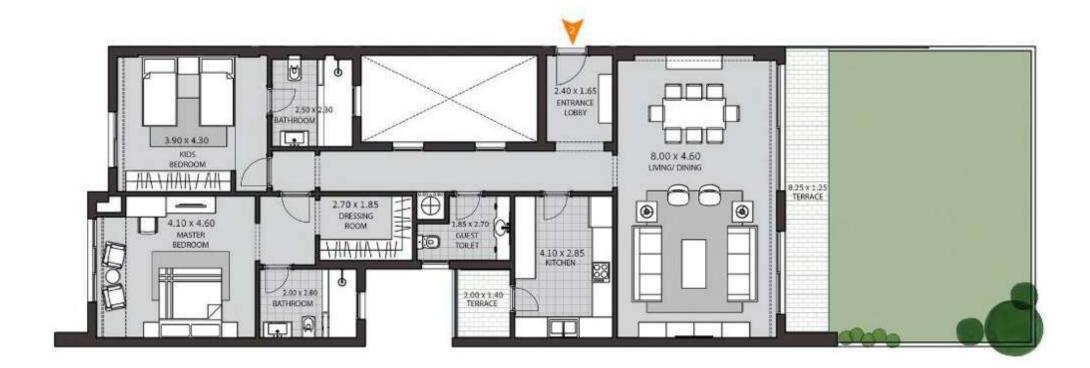

### ÷ BATHROOM TERRACE 2.00 x 1.40 2.00×2.80 80 KITCHEN 4.15 x 2.85 1 高 Ö 9 MASTER BEDROOM 4.10 x 4.60 đ GUEST BATHROOM TOILET 0 0 HANH-AA/ TERRACE 8.25 x 1.25 LIVING/ DINING 8.00 x 4.60 KIDS BEDROOM STORAGE 0.90 x 2.45 3.90 x 4.00 VUVUVU Ø ENTRANCE LOBBY 2.40 × 1.65 DRESSING ROOM 2.55 x 2.70 VIANAVIE

**Model A** Layout 1

Size: 188 M2 2 Bedrooms Ground Floor Plan

Model A Layout 2

Size: 185 M2 2 Bedrooms Ground Floor Plan

Size: 223 M2 3Bedrooms Typical Floor Plan

Size: 183 M2 2 Bedrooms Typical Floor Plan