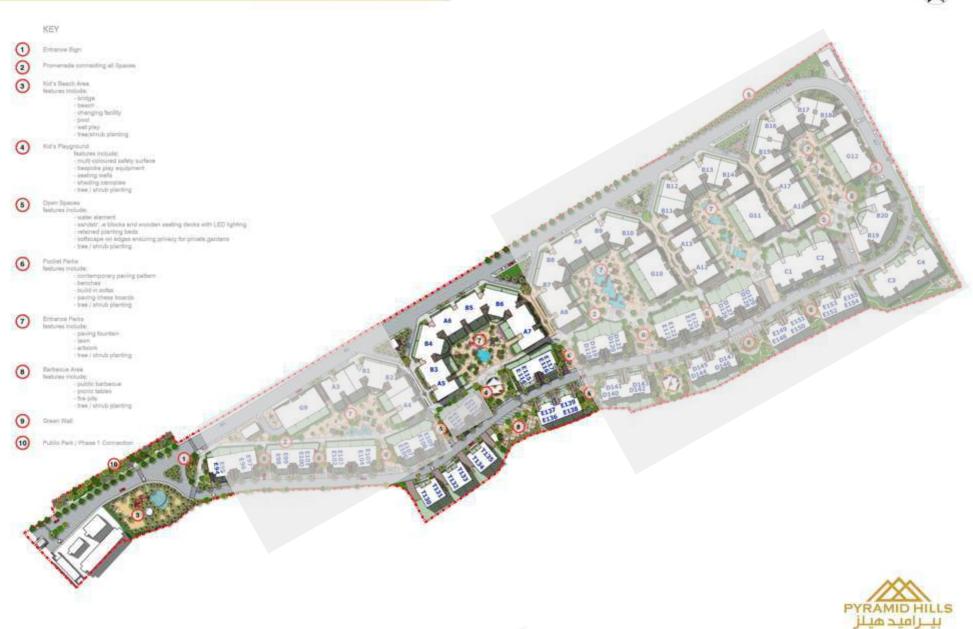

# PHASE I – DELIVERED AND UP-RUNNING

LLS

PYRAMI



# PHASE I – DELIVERED AND UP-RUNNING

........











## PHASE I – SPORTS FACILITIES

# PHASE II MASTER PLAN



101









# **B-URRN**<br/>POWERED BY PHYSIO













### ÷ BATHROOM TERRACE 2.00 x 1.40 2.00×2.80 80 KITCHEN 4.15 x 2.85 1 高 Ö 9 MASTER BEDROOM 4.10 x 4.60 đ GUEST BATHROOM TOILET 0 0 HANH-AA/ TERRACE 8.25 x 1.25 LIVING/ DINING 8.00 x 4.60 KIDS BEDROOM STORAGE 0.90 x 2.45 3.90 x 4.00 VUVUVU Ø ENTRANCE LOBBY 2.40 × 1.65 DRESSING ROOM 2.55 x 2.70 VIANAVIE

**Model A** Layout 1

Size: 188 M2 2 Bedrooms Ground Floor Plan





Model A Layout 2

Size: 185 M2 2 Bedrooms Ground Floor Plan







Size: 223 M2 3Bedrooms Typical Floor Plan





Size: 183 M2 2 Bedrooms Typical Floor Plan









Size: 187 M2 2 Bedrooms Ground Floor Plan





Model B Layout 2

Size: 216 M2 3 Bedrooms Ground Floor Plan





Size: 188 M2 2 Bedrooms Typical Floor Plan



Size: 212 M2 3 Bedrooms Typical Floor Pl