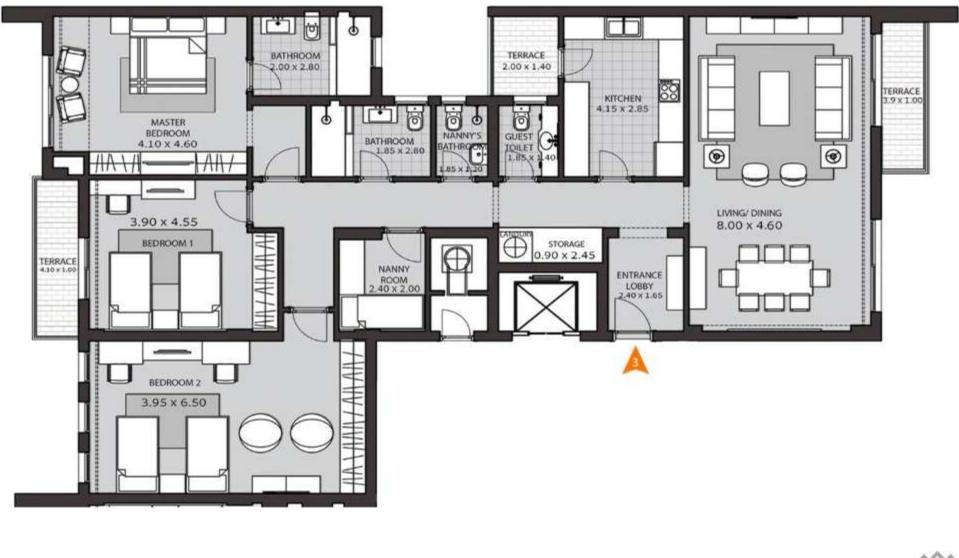

**Model A** Layout 1

Size: 188 M2 2 Bedrooms Ground Floor Plan

Model A Layout 2

Size: 185 M2 2 Bedrooms Ground Floor Plan

Size: 223 M2 3Bedrooms Typical Floor Plan

Size: 183 M2 2 Bedrooms Typical Floor Plan