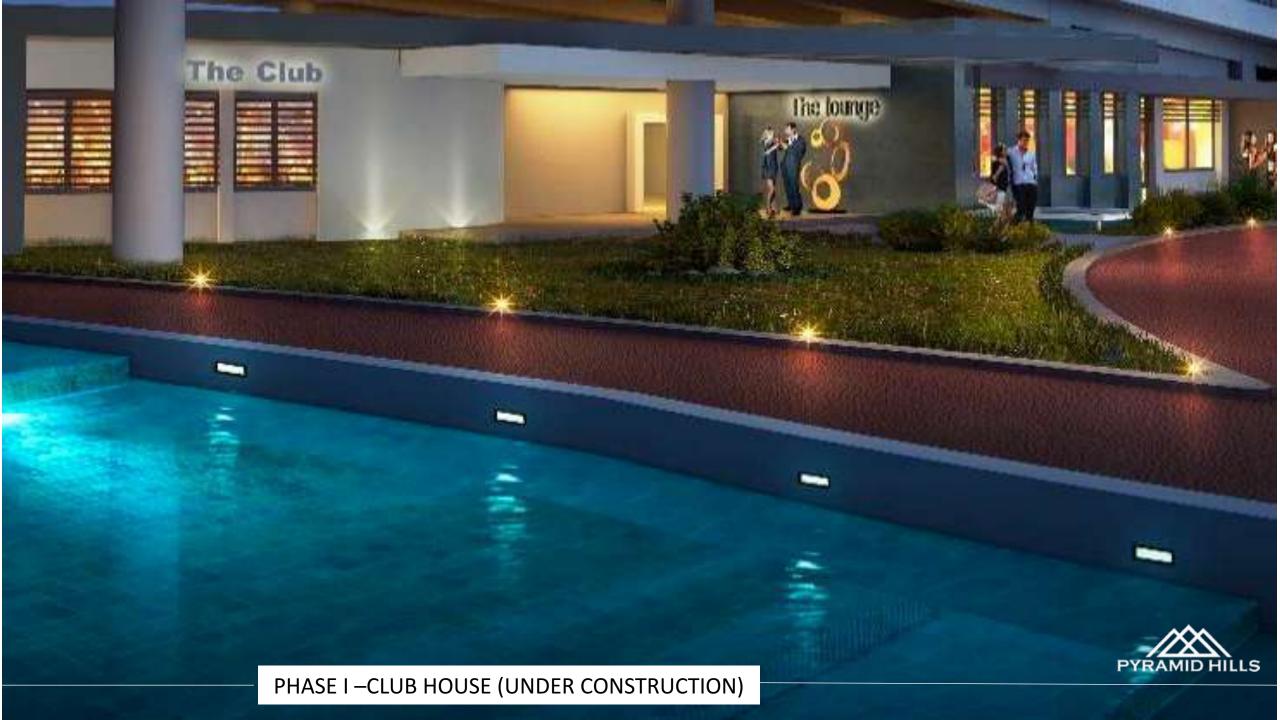

# PHASE I – DELIVERED AND UP-RUNNING

LLS

PYRAMI



# PHASE I – DELIVERED AND UP-RUNNING

........











## PHASE I – SPORTS FACILITIES

# PHASE II MASTER PLAN



101









# **B-URRN**<br/>POWERED BY PHYSIO













### ÷ BATHROOM TERRACE 2.00 x 1.40 2.00×2.80 80 KITCHEN 4.15 x 2.85 1 高 Ö 9 MASTER BEDROOM 4.10 x 4.60 đ GUEST BATHROOM TOILET 0 0 HANH-AA/ TERRACE 8.25 x 1.25 LIVING/ DINING 8.00 x 4.60 KIDS BEDROOM STORAGE 0.90 x 2.45 3.90 x 4.00 VUVUVU Ø ENTRANCE LOBBY 2.40 × 1.65 DRESSING ROOM 2.55 x 2.70 VIANAVIE

**Model A** Layout 1

Size: 188 M2 2 Bedrooms Ground Floor Plan





Model A Layout 2

Size: 185 M2 2 Bedrooms Ground Floor Plan







Size: 223 M2 3Bedrooms Typical Floor Plan





Size: 183 M2 2 Bedrooms Typical Floor Plan









Size: 187 M2 2 Bedrooms Ground Floor Plan





Model B Layout 2

Size: 216 M2 3 Bedrooms Ground Floor Plan





Size: 188 M2 2 Bedrooms Typical Floor Plan



Size: 212 M2 3 Bedrooms Typical Floor Plan





Model