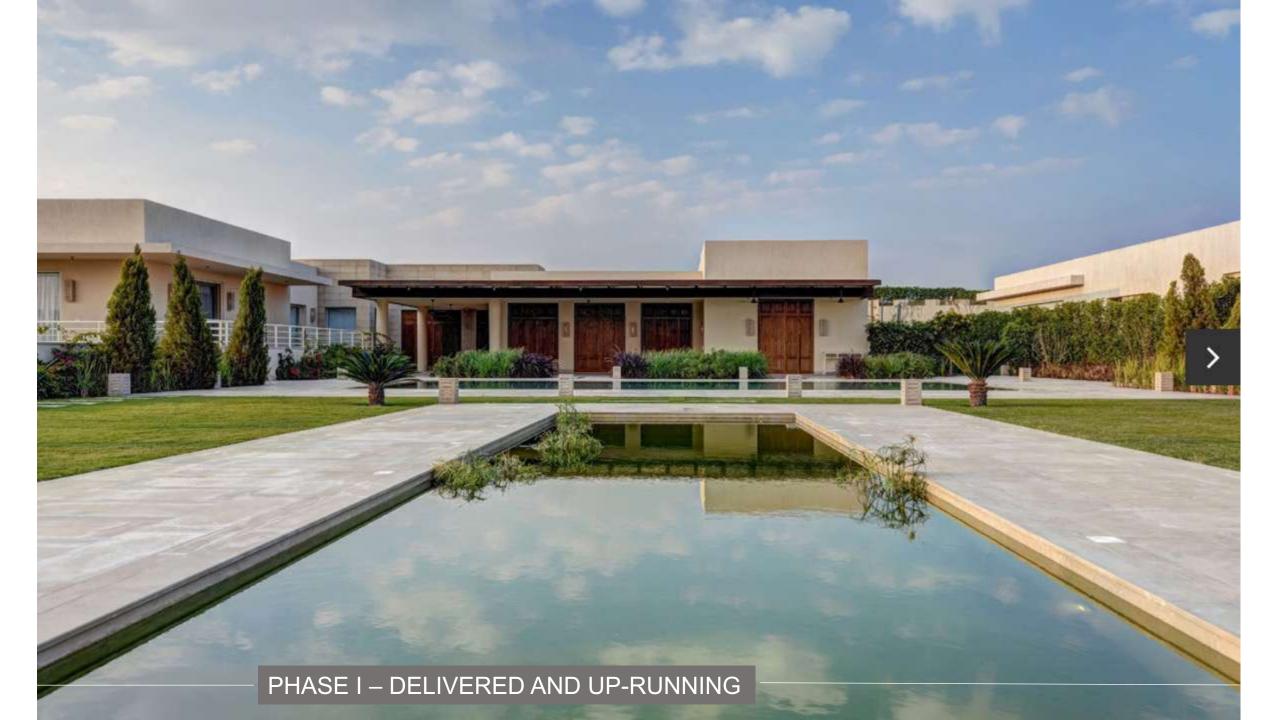

# PHASE I – DELIVERED AND UP-RUNNING

LLS

PYRAMI



# PHASE I – DELIVERED AND UP-RUNNING

........











## PHASE I – SPORTS FACILITIES

# PHASE II MASTER PLAN



101









# **B-URRN**<br/>POWERED BY PHYSIO













### ÷ BATHROOM TERRACE 2.00 x 1.40 2.00×2.80 80 KITCHEN 4.15 x 2.85 1 高 Ö 9 MASTER BEDROOM 4.10 x 4.60 đ GUEST BATHROOM TOILET 0 0 HANH-AA/ TERRACE 8.25 x 1.25 LIVING/ DINING 8.00 x 4.60 KIDS BEDROOM STORAGE 0.90 x 2.45 3.90 x 4.00 VUVUVU Ø ENTRANCE LOBBY 2.40 × 1.65 DRESSING ROOM 2.55 x 2.70 VIANAVIE

**Model A** Layout 1

Size: 188 M2 2 Bedrooms Ground Floor Plan





Model A Layout 2

Size: 185 M2 2 Bedrooms Ground Floor Plan







Size: 223 M2 3Bedrooms Typical Floor Plan





Size: 183 M2 2 Bedrooms Typical Floor Plan









Size: 187 M2 2 Bedrooms Ground Floor Plan





Model B Layout 2

Size: 216 M2 3 Be