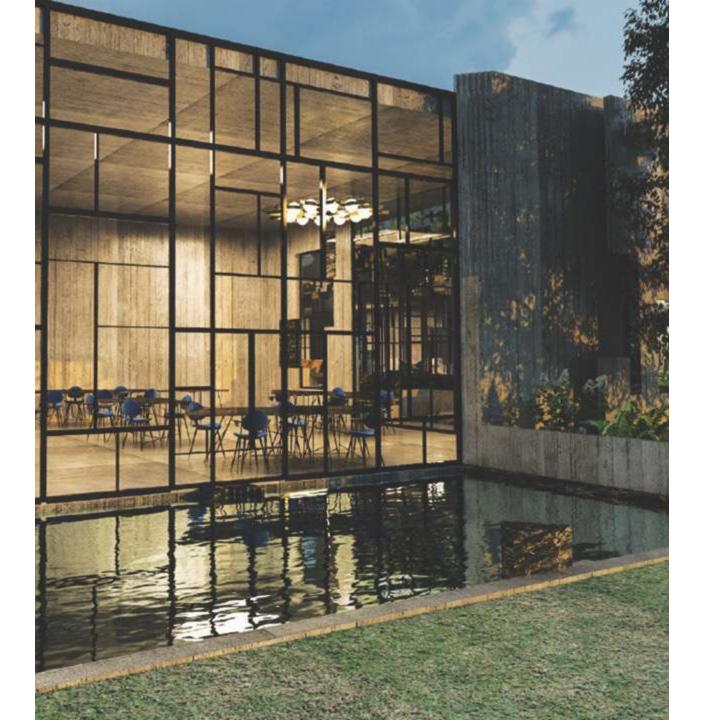

# PHASE I – DELIVERED AND UP-RUNNING

LLS

PYRAMI



# PHASE I – DELIVERED AND UP-RUNNING

........











## PHASE I – SPORTS FACILITIES

# PHASE II MASTER PLAN



101









# **B-URRN**<br/>POWERED BY PHYSIO













### ÷ BATHROOM TERRACE 2.00 x 1.40 2.00×2.80 80 KITCHEN 4.15 x 2.85 1 高 Ö 9 MASTER BEDROOM 4.10 x 4.60 đ GUEST BATHROOM TOILET 0 0 HANH-AA/ TERRACE 8.25 x 1.25 LIVING/ DINING 8.00 x 4.60 KIDS BEDROOM STORAGE 0.90 x 2.45 3.90 x 4.00 VUVUVU Ø ENTRANCE LOBBY 2.40 × 1.65 DRESSING ROOM 2.55 x 2.70 VIANAVIE

**Model A** Layout 1

Size: 188 M2 2 Bedrooms Ground Floor Plan





Model A Layout 2

Size: 185 M2 2 Bedrooms Ground Floor Plan







Size: 223 M2 3Bedrooms Typical Floor Plan





Size: 183 M2 2 Bedrooms Typical Floor Plan









Size: 187 M2 2 Bedrooms Ground Floor Plan





Model B Layout 2

Size: 216 M2 3 Bedrooms Ground Floor Plan





Size: 188 M2 2 Bedrooms Typical Floor Plan



Size: 212 M2 3 Bedrooms Typical Floor Plan





Model B







**Model E** Layout 1

Size:287 M