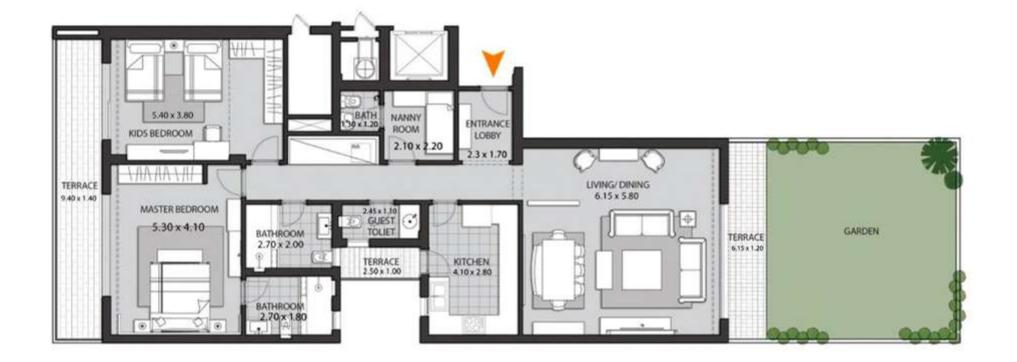

Size: 187 M2 2 Bedrooms Ground Floor Plan

Model B Layout 2

Size: 216 M2 3 Bedrooms Ground Floor Plan

Size: 188 M2 2 Bedrooms Typical Floor Plan

Size: 212 M2 3 Bedrooms Typical Floor Plan

Model B

**Model E** Layout 1