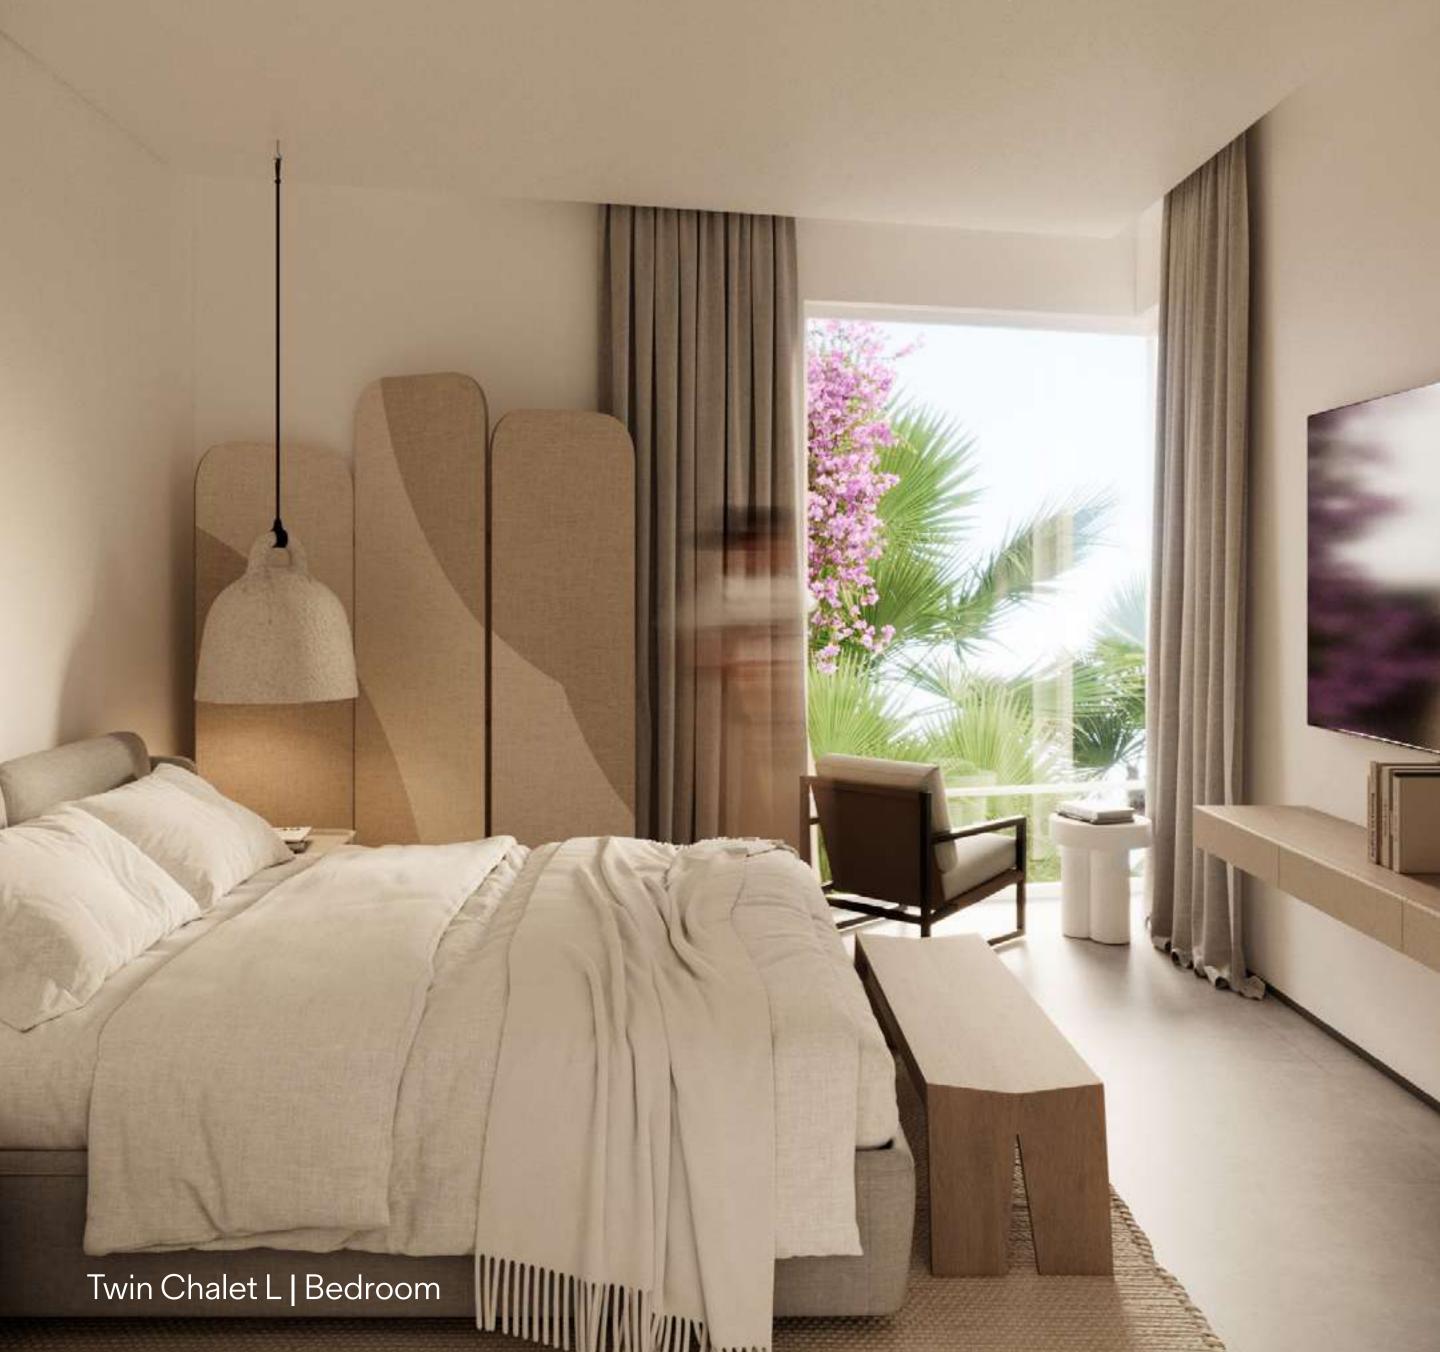

Twin Chalet L | Bedroom

Twin Chalet L | Bedroom

Twin Chalet L

| Unit Area       | 101.5m <sup>2</sup> |
|-----------------|---------------------|
| Master bedroom  | 4.00 × 3.00         |
| Dressing        | 3.50 × 1.60         |
| Master Bathroom | 2.70 × 1.80         |
| Bedroom1        | 3.35 × 3.70         |
| Bathroom1       | 1.60 × 3.20         |
| Living room     | 5.00 × 5.00         |