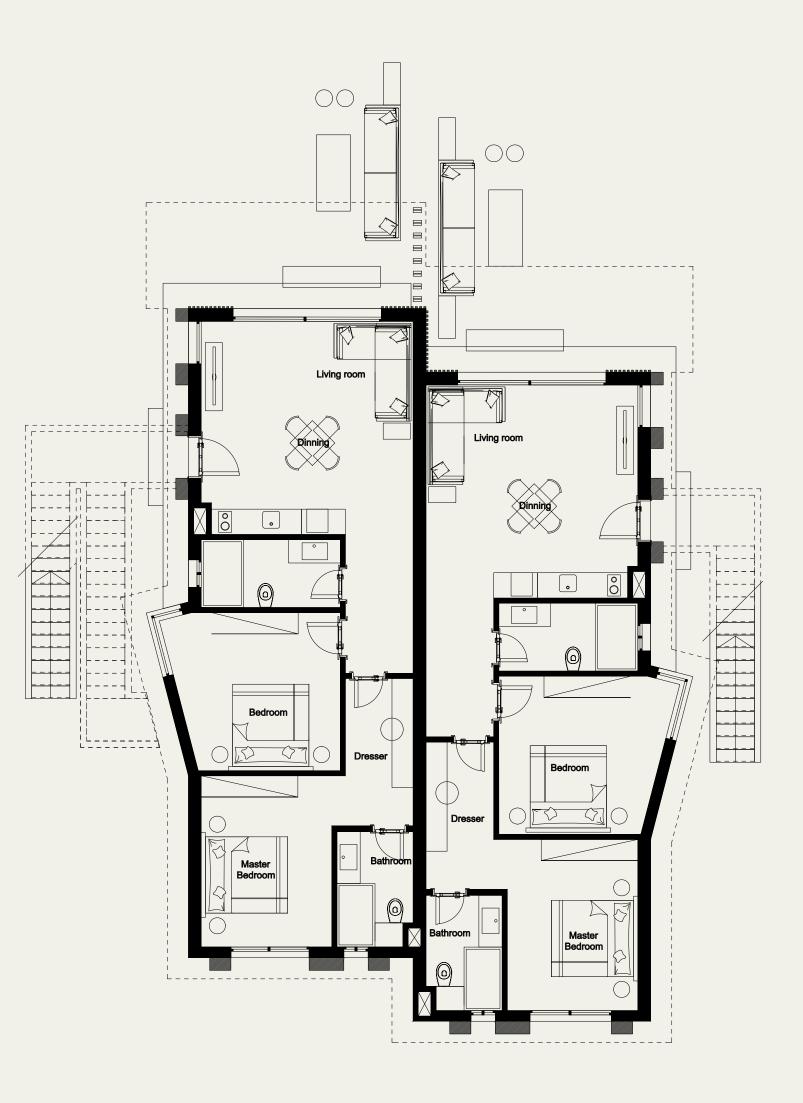

## Chalet L G+2 Ground Floor

| Unit Area       | 101.5m <sup>2</sup> |
|-----------------|---------------------|
|                 |                     |
| Master bedroom  | 4.00 × 3.00         |
| Dressing        | 3.50 × 1.60         |
| Master Bathroom | 2.70 × 1.80         |
| Bedroom1        | 3.35 × 3.70         |
| Bathroom1       | 1.60 × 3.20         |
| Living Room     | 5.00 × 5.00         |