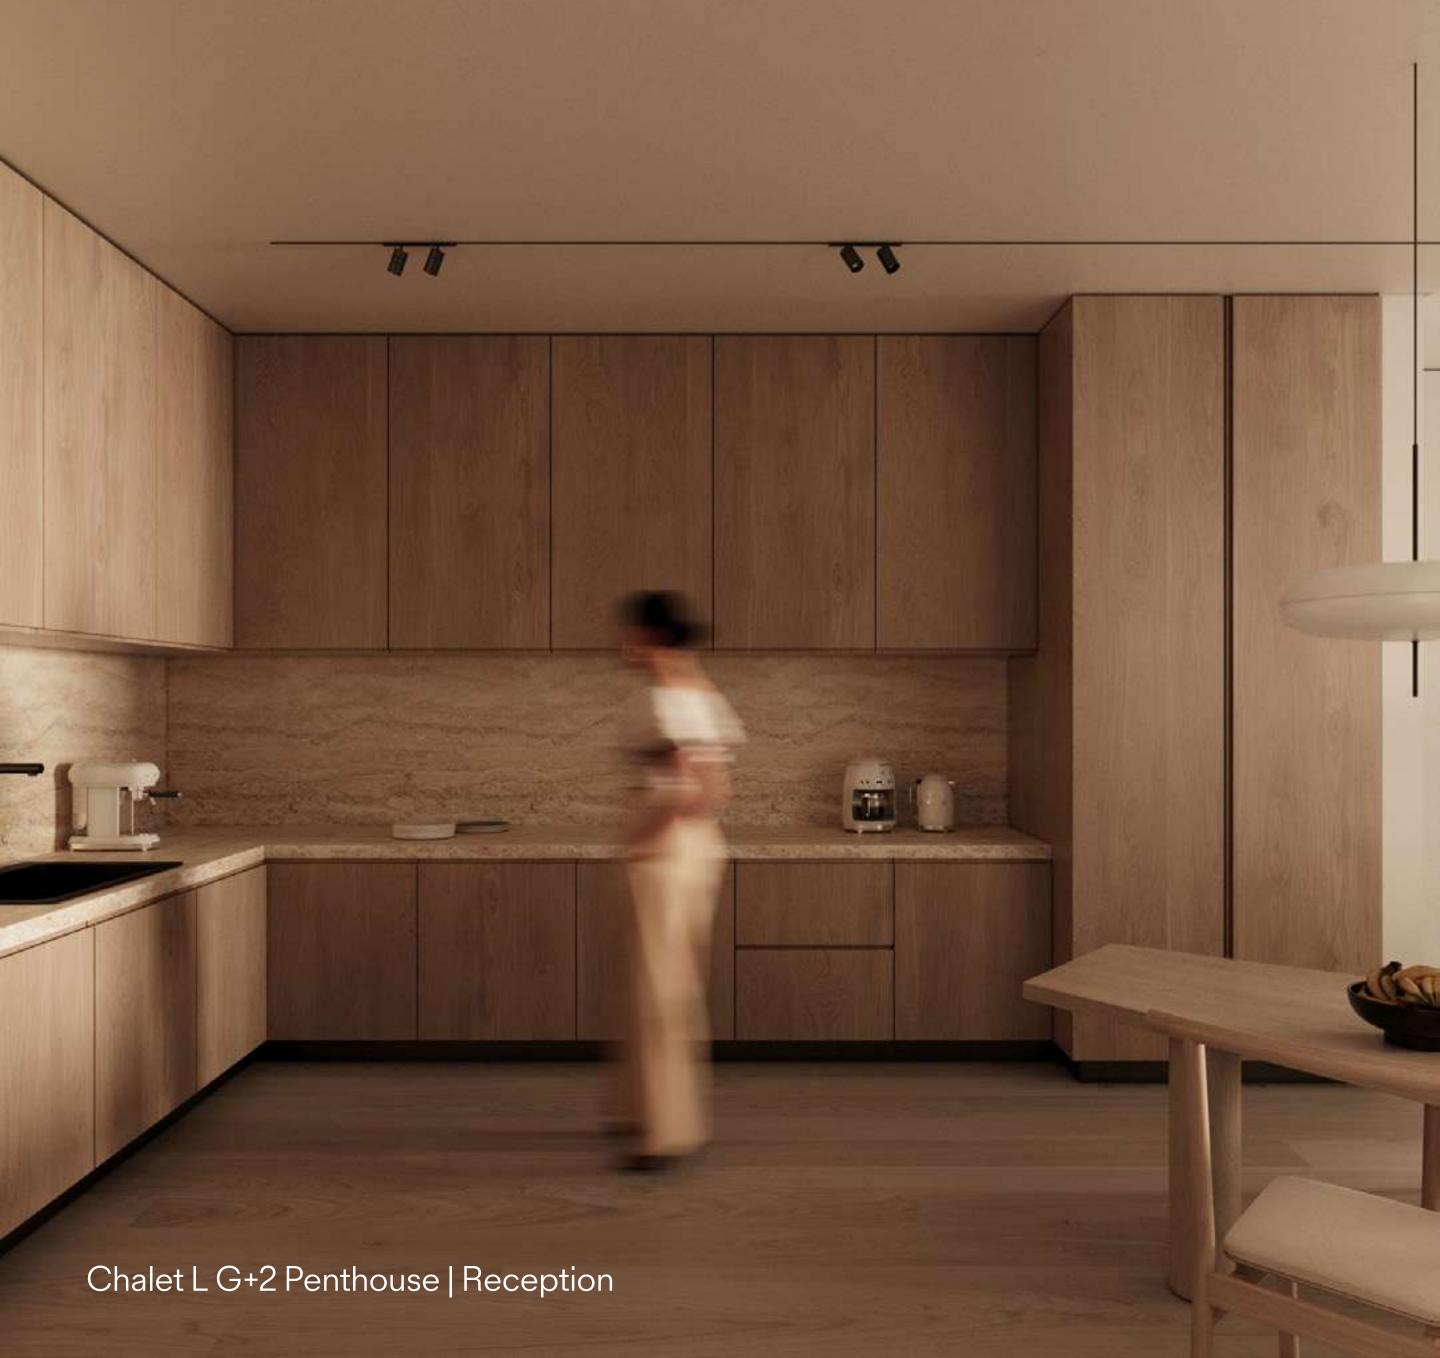

| 3.35 × 3.70         |
| Bathroom1       | 1.60 × 3.20         |
| Living Room     | 5.00 × 5.00         |



**Disclaimer** 1. Drawings are not to scale. 2. The architectural details, dimensions and area in this plan are based on Schematic Design information only, and final As-Built conditions may vary. 3. All units in this brochure are sold as unfurnished apartments, without furniture and furnishings, without white goods provisions, etc. 4. All images used in this brochure are for illustrative purposes only and do not represent the actual size, features, specifications, fittings, and furnishings. 5. Somabay reserves the right to make revisions/alterations, at its absolute discretion, and without liability.

sombay.com

Blanca Gardens e-Brochure

# Chalet L G+2 Penthouse.

88





sombay.com



1057

Blanca Gardens

#### sombay.com

## Chalet L G+2 Penthouse

| Unit Area   | 184.5 m <sup>2</sup> |
|-------------|----------------------|
|             |                      |
| Bedroom1    | 4.00 × 3.20          |
| Bathroom1   | 2.70 × 1.70          |
| Bedroom 2   | 3.90 × 3.50          |
| Bathroom 2  | 2.60 × 2.70          |
| Bedroom 3   | 4.25 × 5.00          |
| Bathroom 3  | 2.50 × 1.40          |
| Living Room | 5.20 × 4.90          |
| Kitchen     | 3.70 × 4.50          |
| Terrace     | 5.00 × 5.25          |



**Disclaimer** 1. Drawings are not to scale. 2. The architectural details, dimensions and area in this plan are based on Schematic Design information only, and final As-Built conditions may vary. 3. All units in this brochure are sold as unfurnish