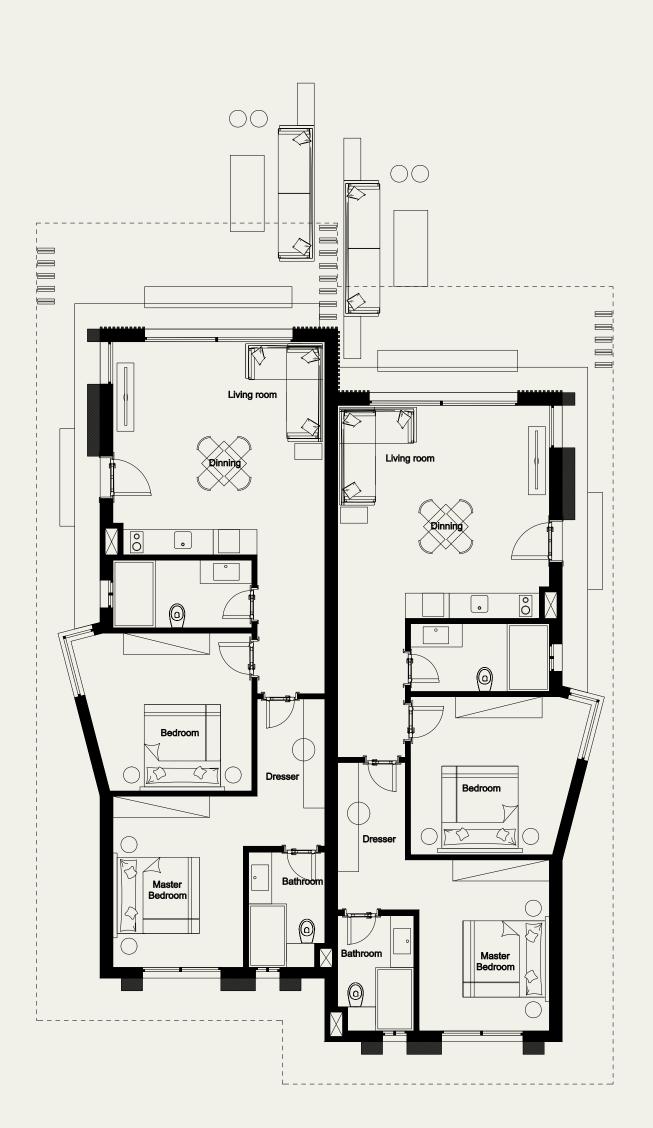

## Chalet L G+2 Ground Floor

| Unit Area       | 101.5m <sup>2</sup> |
|-----------------|---------------------|
|                 |                     |
| Master bedroom  | 4.00 × 3.00         |
| Dressing        | 3.50 × 1.60         |
| Master Bathroom | 2.70 × 1.80         |
| Bedroom1        | 3.35 × 3.70         |
| Bathroom1       | 1.60 × 3.20         |
| Living Room     | 5.00 × 5.00         |

**Disclaimer** 1. Drawings are not to scale. 2. The architectural details, dimensions and area in this plan are based on Schematic Design information only, and final As-Built conditions may vary. 3. All units in this brochure are sold as unfurnished apartments, without furniture and furnishings, without white goods provisions, etc. 4. All images used in this brochure are for illustrative purposes only and do not represent the actual size, features, specifications, fittings, and furnishings. 5. Somabay reserves the right to make revisions/alterations, at its absolute discretion, and without liability.