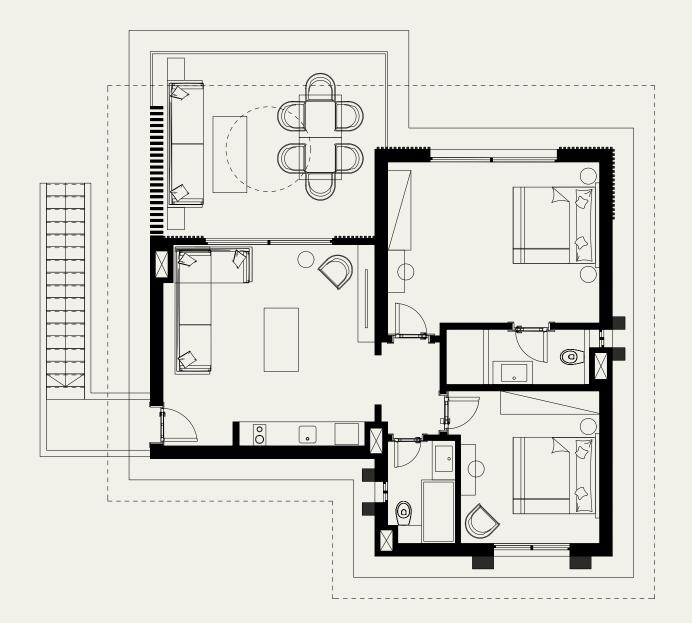

## Chalet G+1 Penthouse

| Unit Area   | 122.5m <sup>2</sup> |
|-------------|---------------------|
| Bedroom1    | 3.60 × 3.30         |
| Bathroom1   | 2.40 × 1.60         |
| Bedroom 2   | 5.00 × 3.80         |
| Bathroom 2  | 3.40 × 1.30         |
| Living Room | 5.00 × 4.75         |
| Terrace     | 5.00 × 4.40         |