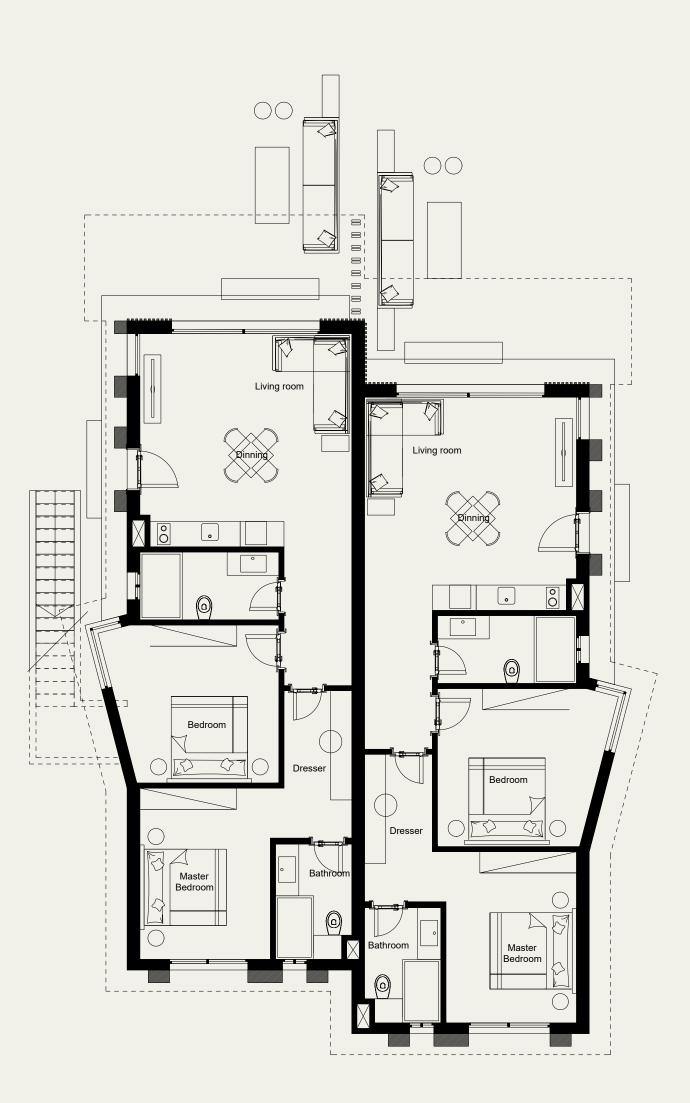

### Standalone Chalet.

| Unit Area      | 133.5m <sup>2</sup> |
|----------------|---------------------|
|                |                     |
| Master Bedroom | 3.25 × 3.70         |
| Bedroom1       | 3.25 × 5.00         |
| Bedroom 2      | 3.25 × 3.60         |
| Living room    | 5.60 × 4.95         |
| Bathroom1      | 2.10 × 2.40         |
| Bathroom 2     | 2.70 × 2.10         |

### Twin Chalet.

| Unit Area   | 61 m <sup>2</sup> |
|-------------|-------------------|
| Bedroom     | 3.95 × 3.20       |
| Bathroom    | 1.60 × 2.75       |
| Living room | 5.00 × 4.90       |

**Disclaimer** 1. Drawings are not to scale. 2. The architectural details, dimensions and area in this plan are based on Schematic Design information only, and final As-Built conditions may vary. 3. All units in this brochure are sold as unfurnished apartments, without furniture and furnishings, without white goods provisions, etc. 4. All images used in this brochure are for illustrative purposes only and do not represent the actual size, features, specifications, fittings, and furnishings. 5. Somabay reserves the right to make revisions/alterations, at its absolute discretion, and without liability.

## Chalet $G+2_{Ground Floor}$

| Unit Area   | <b>61</b> m <sup>2</sup> |
|-------------|--------------------------|
| Bedroom     | 3.95 × 3.20              |
| Bathroom1   | 1.60 × 2.75              |
| Living room | 5.00 × 4.90              |

### Chalet G+2 <sub>First Floor</sub>

| Unit Area   | 69.5m <sup>2</sup> |
|-------------|--------------------|
| Bedroom     | 3.95 × 3.20        |
| Bathroom    | 1.60 × 2.75        |
| Living Room | 5.00 × 4.90        |