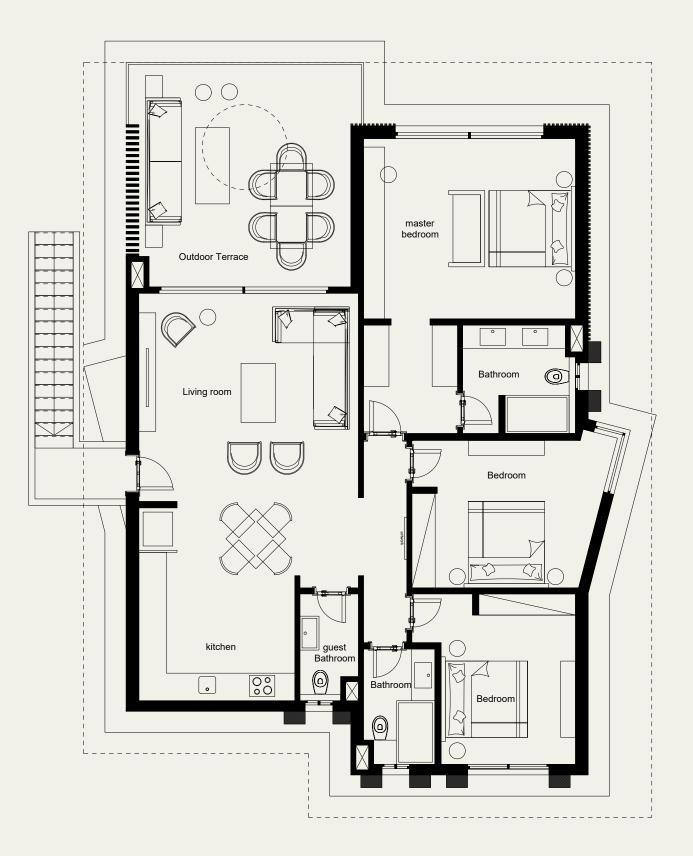

### Standalone Chalet.

| Unit Area      | 133.5m <sup>2</sup> |
|----------------|---------------------|
|                |                     |
| Master Bedroom | 3.25 × 3.70         |
| Bedroom1       | 3.25 × 5.00         |
| Bedroom 2      | 3.25 × 3.60         |
| Living room    | 5.60 × 4.95         |
| Bathroom1      | 2.10 × 2.40         |
| Bathroom 2     | 2.70 × 2.10         |