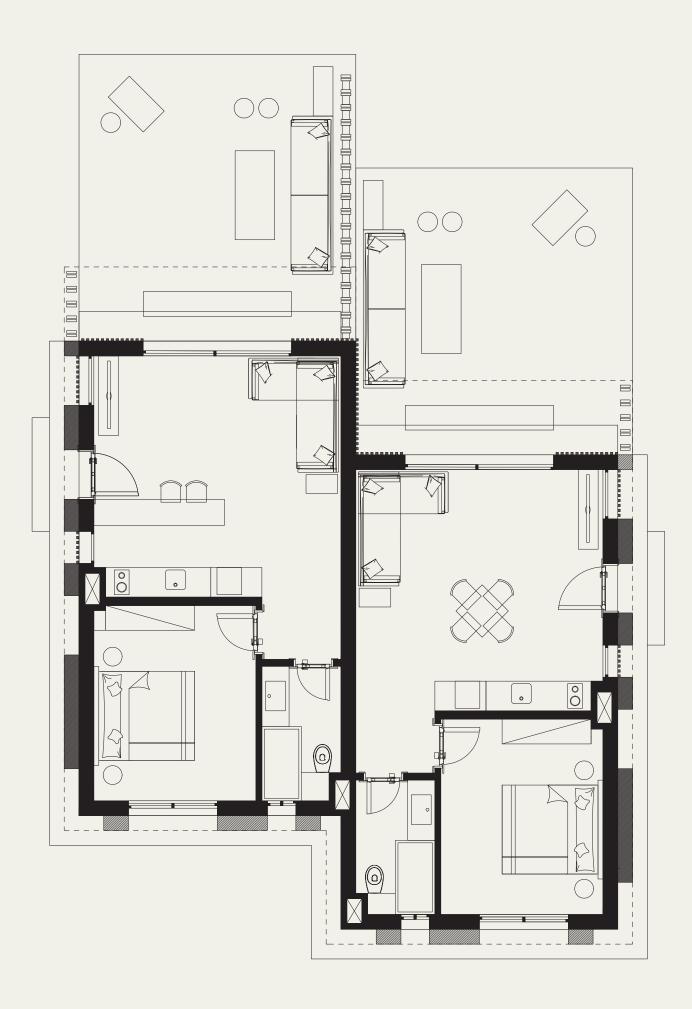

## Chalet $G+2_{Ground Floor}$

| Unit Area   | <b>61</b> m <sup>2</sup> |
|-------------|--------------------------|
| Bedroom     | 3.95 × 3.20              |
| Bathroom1   | 1.60 × 2.75              |
| Living room | 5.00 × 4.90              |

### Chalet G+2 <sub>First Floor</sub>

| Unit Area   | 69.5m <sup>2</sup> |
|-------------|--------------------|
| Bedroom     | 3.95 × 3.20        |
| Bathroom    | 1.60 × 2.75        |
| Living Room | 5.00 × 4.90        |