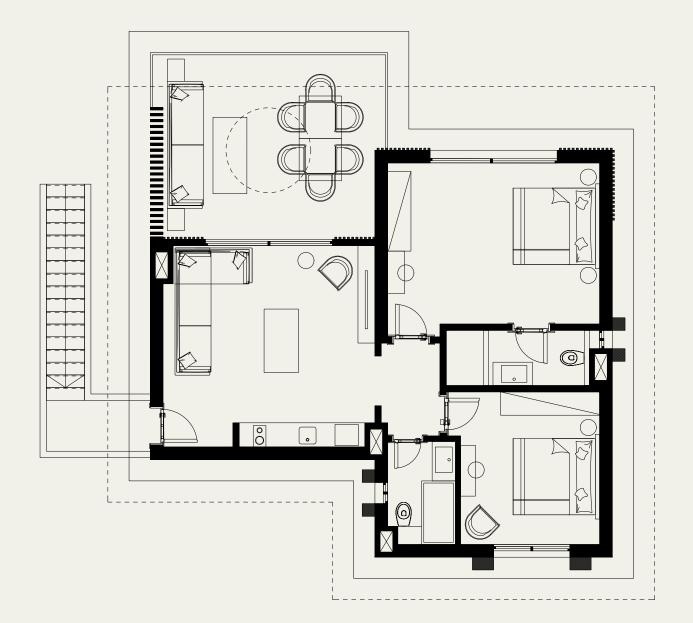

### Chalet G+1 Ground Floor

| Unit Area   | 61m <sup>2</sup> |
|-------------|------------------|
| Bedroom     | 3.95 × 3.20      |
| Bathroom    | 1.60 × 2.75      |
| Living room | 5.00 × 4.90      |

**Disclaimer** 1. Drawings are not to scale. 2. The architectural details, dimensions and area in this plan are based on Schematic Design information only, and final As-Built conditions may vary. 3. All units in this brochure are sold as unfurnished apartments, without furniture and furnishings, without white goods provisions, etc. 4. All images used in this brochure are for illustrative purposes only and do not represent the actual size, features, specifications, fittings, and furnishings. 5. Somabay reserves the right to make revisions/alterations, at its absolute discretion, and without liability.