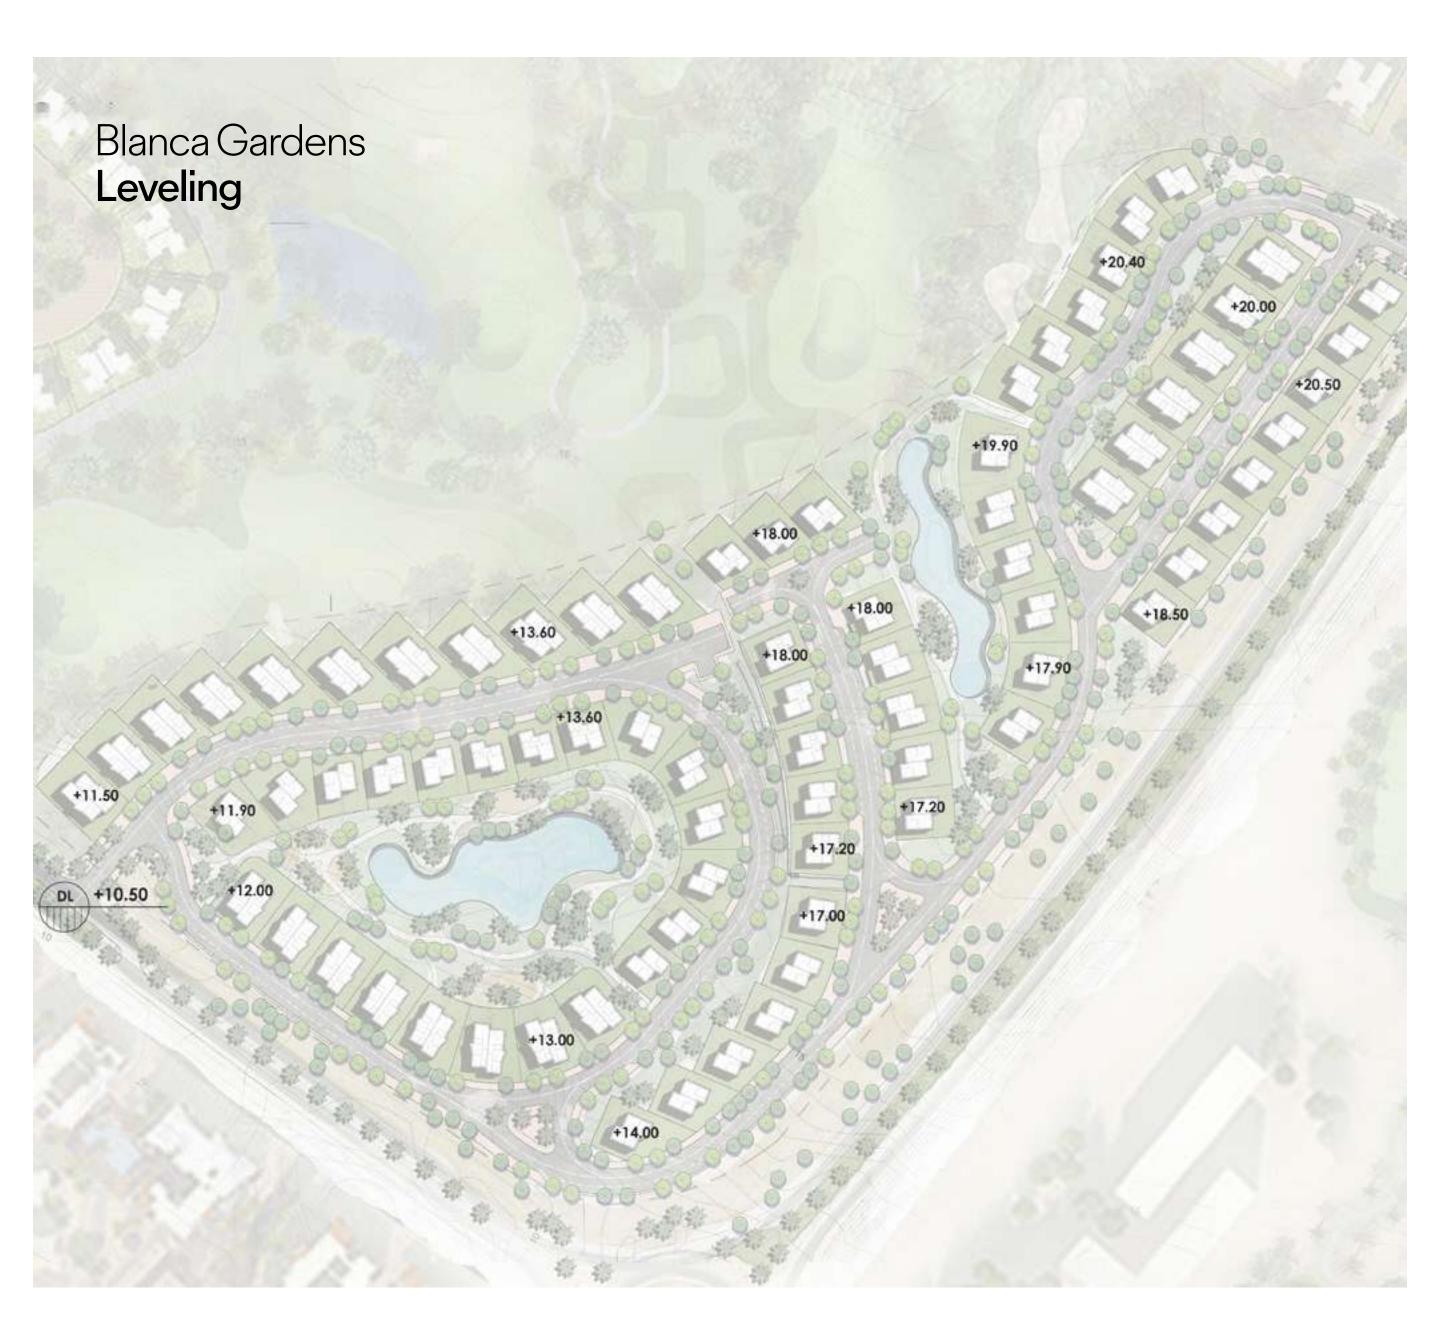

mium amenities are the stage for incomparable experiences alongside friends and family.

### Gardens

ned littles tor

the same of the

### The Heart of the Bay, Exclusively Yours.

Blanca Gardens exclusive location grants its community an ideal mix of uninterrupted relaxation, powered by the lively happenings of Somabay's White Beach. The development distinctly lies in a quiet spot straight in the heart of the bay to invite nature and heavenly views into every corner of your home.

White Beach is a permanent backstage pass to experience a magnetic beachfront lifestyle, lined with elegant sun-beds embracing the sea from every angle and perfected by relaxing music tunes, impeccable service and a scrumptious variety of dishes and colorful cocktails to delight.



e-Brochure





e-Brochure





#### **Blanca Gardens**

## Standalone Chalet.

Standalone Chalet

Willow

me Wheekant

Standalone Chalet



Standalone Chalet

STRATT AND

1







Standalone Chalet | Reception



Standalone Chalet | Reception





somb

Standalone Chalet | Master Bedroom



Standalone Chalet | Master Bedroom



### Standalone Chalet.

| Unit Area      | 133.5m <sup>2</sup> |
|----------------|---------------------|
|                |                     |
| Master Bedroom | 3.25 × 3.70         |
| Bedroom1       | 3.25 × 5.00         |
| Bedroom 2      | 3.25 × 3.60         |
| Living room    | 5.60 × 4.95         |
| Bathroom1      | 2.10 × 2.40         |
| Bathroom 2     | 2.70 × 2.10         |



**Disclaimer** 1. Drawings are not to scale. 2. The architectural details, dimensions and area in thi