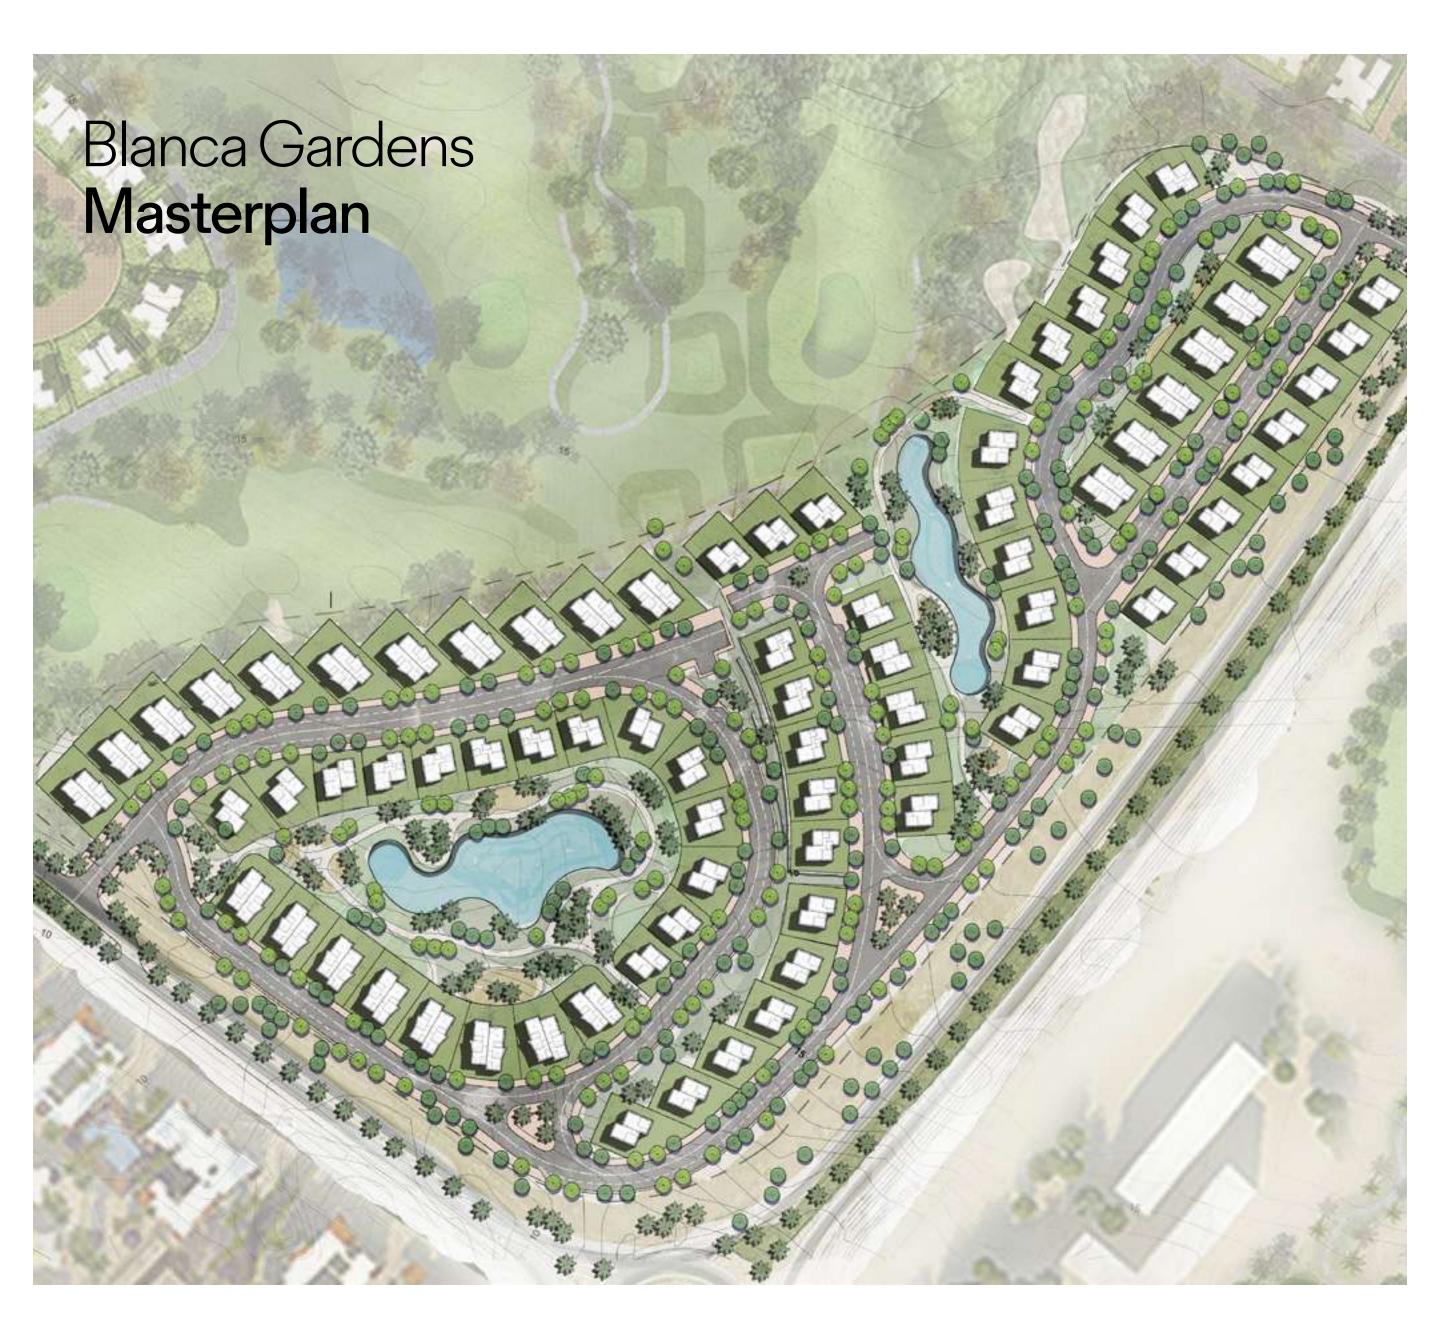

omplement of premium amenities are the stage for incomparable experiences alongside friends and family.

### Gardens

ned littles tor

the same of the

### The Heart of the Bay, Exclusively Yours.

Blanca Gardens exclusive location grants its community an ideal mix of uninterrupted relaxation, powered by the lively happenings of Somabay's White Beach. The development distinctly lies in a quiet spot straight in the heart of the bay to invite nature and heavenly views into every corner of your home.

White Beach is a permanent backstage pass to experience a magnetic beachfront lifestyle, lined with elegant sun-beds embracing the sea from every angle and perfected by relaxing music tunes, impeccable service and a scrumptious variety of dishes and colorful cocktails to delight.



e-Brochure





e-Brochure





#### **Blanca Gardens**

## Standalone Chalet.

Standalone Chalet

Willow

me Wheekant

Standalone Chalet



Standalone Chalet

STRATT AND

1







Standalone Chalet | Reception



Standalone Chalet | Reception





somb

Standalone Chalet | Master Bedroom



Standalone Chalet | Master Bedroom



### Standalone Chalet.

| Unit Area      | 133.5m <sup>2</sup> |
|----------------|---------------------|
|                |                     |
| Master Bedroom | 3.25 × 3.70         |
| Bedroom1       | 3.25 × 5.00         |
| Bedroom 2      | 3.25 × 3.60         |
| Living room    | 5.60 × 4.95         |
| Bathroom1      | 2.10 × 2.40         |
| Bathroom 2     | 2.70 × 2.10         |



**Disclaimer** 1. Drawings are not to scale. 2. The architectural details, dimensions