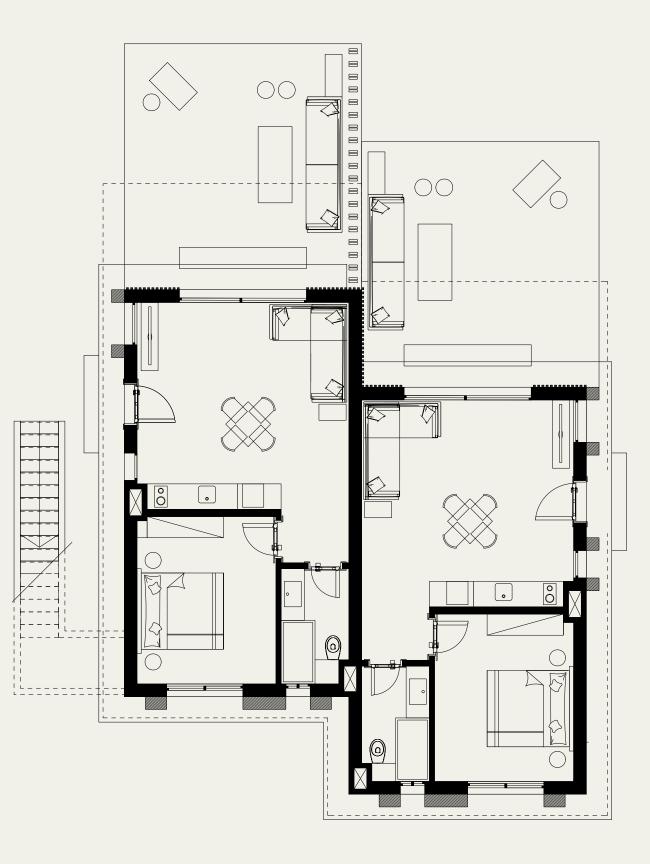

### Standalone Chalet.

| Unit Area      | 133.5m <sup>2</sup> |
|----------------|---------------------|
|                |                     |
| Master Bedroom | 3.25 × 3.70         |
| Bedroom1       | 3.25 × 5.00         |
| Bedroom 2      | 3.25 × 3.60         |
| Living room    | 5.60 × 4.95         |
| Bathroom1      | 2.10 × 2.40         |
| Bathroom 2     | 2.70 × 2.10         |