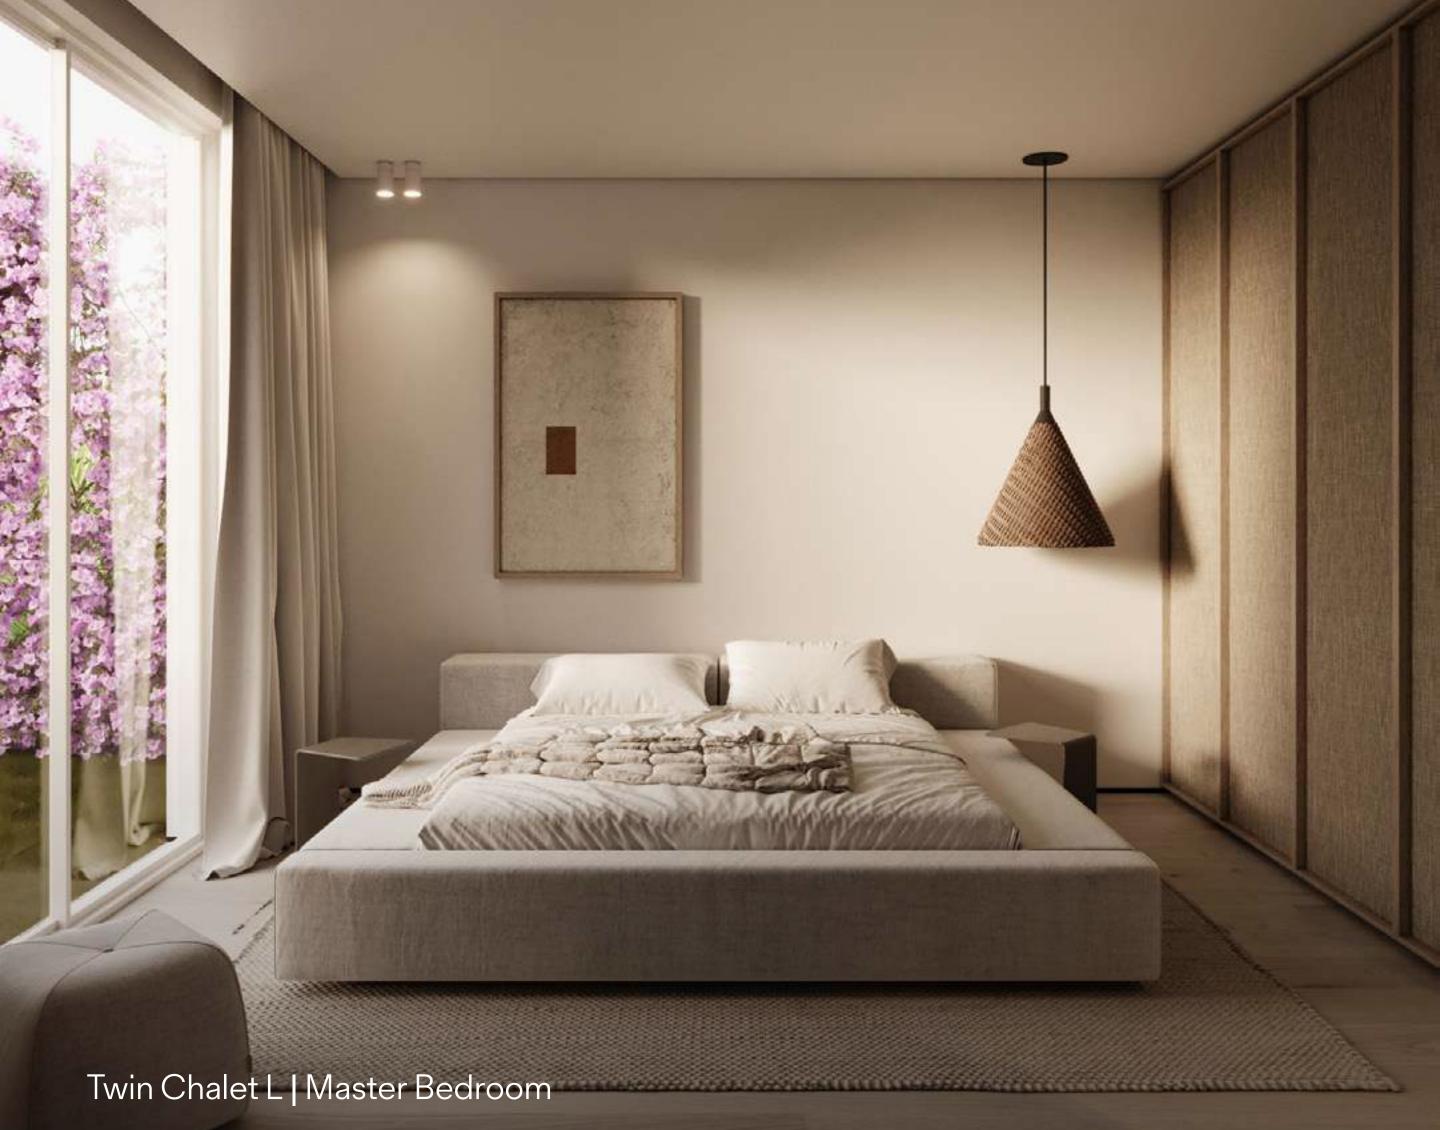

Twin Chalet L | Bedroom

Twin Chalet L | Bedroom

Twin Chalet L

| Unit Area       | 101.5m <sup>2</sup> |
|-----------------|---------------------|
| Master bedroom  | 4.00 × 3.00         |
| Dressing        | 3.50 × 1.60         |
| Master Bathroom | 2.70 × 1.80         |
| Bedroom1        | 3.35 × 3.70         |
| Bathroom1       | 1.60 × 3.20         |
| Living room     | 5.00 × 5.00         |