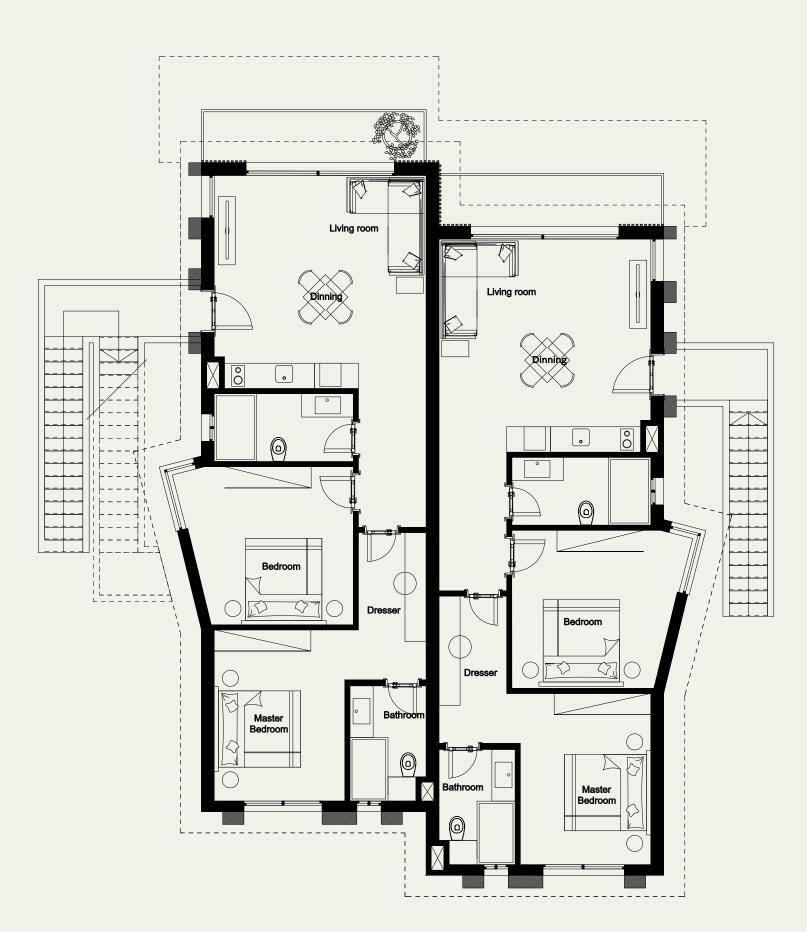

# Chalet L G+2 Penthouse.

88

sombay.com

1057

Blanca Gardens

## Chalet L G+2 Penthouse

| Unit Area   | 184.5 m <sup>2</sup> |
|-------------|----------------------|
|             |                      |
| Bedroom1    | 4.00 × 3.20          |
| Bathroom1   | 2.70 × 1.70          |
| Bedroom 2   | 3.90 × 3.50          |
| Bathroom 2  | 2.60 × 2.70          |
| Bedroom 3   | 4.25 × 5.00          |
| Bathroom 3  | 2.50 × 1.40          |
| Living Room | 5.20 × 4.90          |
| Kitchen     | 3.70 × 4.50          |
| Terrace     | 5.00 × 5.25          |