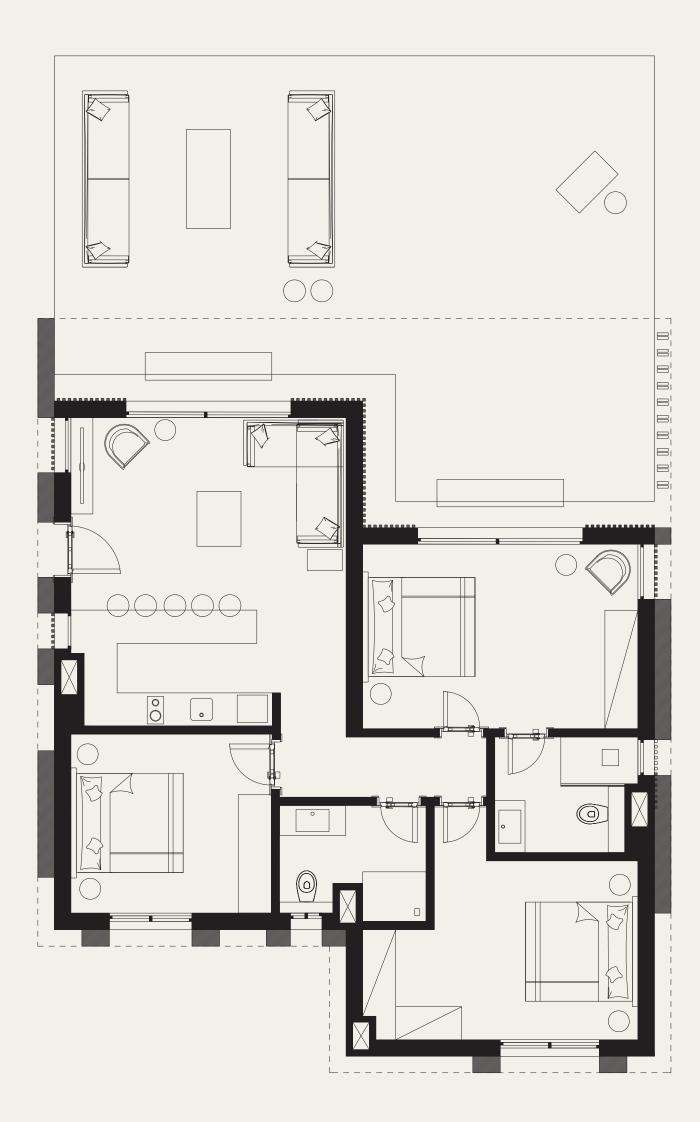

### Standalone Chalet.

| Unit Area      | 133.5m <sup>2</sup> |
|----------------|---------------------|
|                |                     |
| Master Bedroom | 3.25 × 3.70         |
| Bedroom1       | 3.25 × 5.00         |
| Bedroom 2      | 3.25 × 3.60         |
| Living room    | 5.60 × 4.95         |
| Bathroom1      | 2.10 × 2.40         |
| Bathroom 2     | 2.70 × 2.10         |