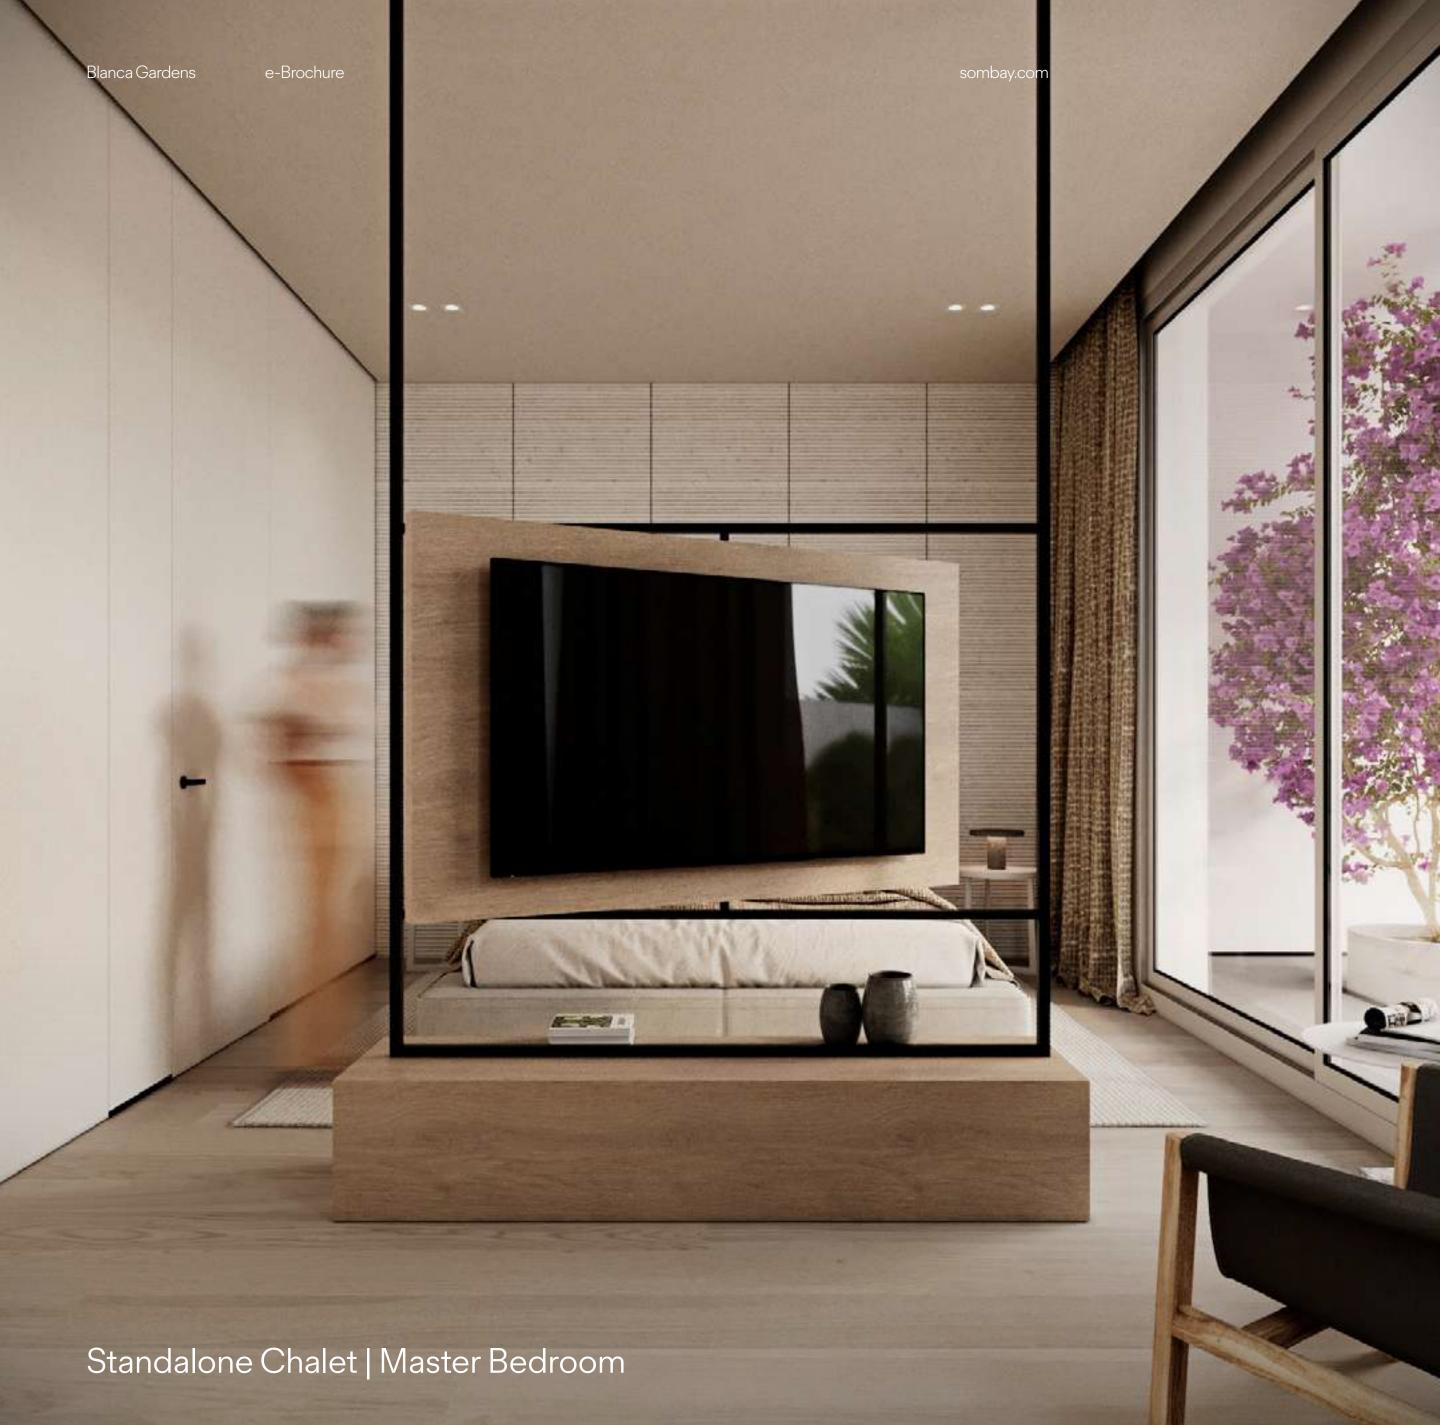

## Standalone Chalet.

Standalone Chalet

Willow

me Wheekant

Standalone Chalet

Standalone Chalet

STRATT AND

1

Standalone Chalet | Reception

Standalone Chalet | Reception

somb

Standalone Chalet | Master Bedroom

Standalone Chalet | Master Bedroom

### Standalone Chalet.

| Unit Area      | 133.5m <sup>2</sup> |
|----------------|---------------------|
|                |                     |
| Master Bedroom | 3.25 × 3.70         |
| Bedroom1       | 3.25 × 5.00         |
| Bedroom 2      | 3.25 × 3.60         |
| Living room    | 5.60 × 4.95         |
| Bathroom1      | 2.10 × 2.40         |
| Bathroom 2     | 2.70 × 2.10         |