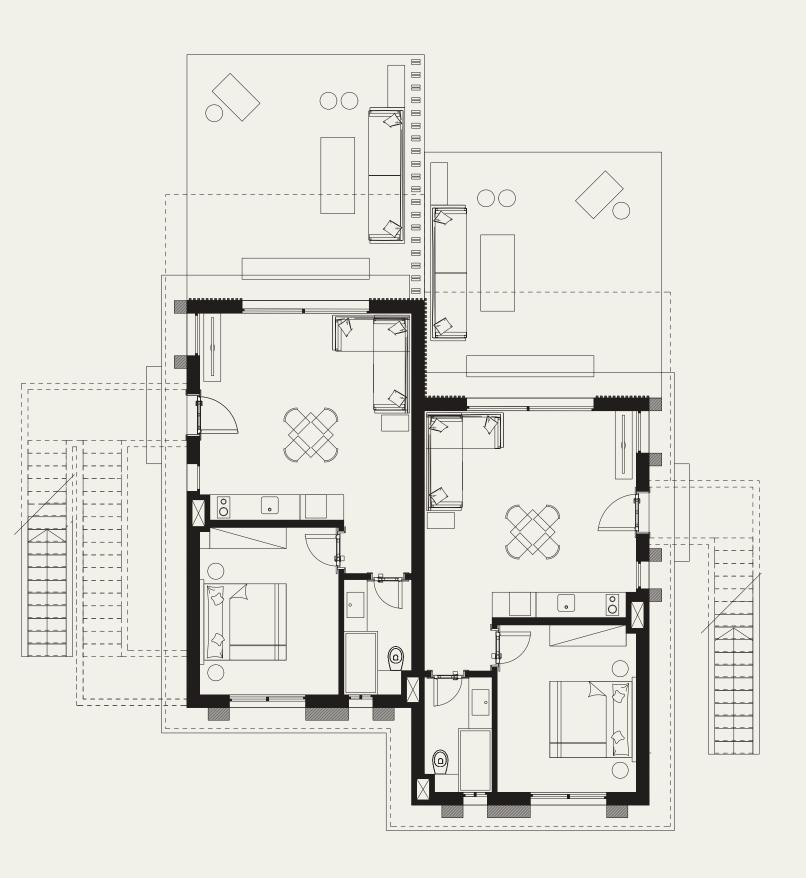

## Chalet $G+2_{Ground Floor}$

| Unit Area   | <b>61</b> m <sup>2</sup> |
|-------------|--------------------------|
| Bedroom     | 3.95 × 3.20              |
| Bathroom1   | 1.60 × 2.75              |
| Living room | 5.00 × 4.90              |

### Chalet G+2 <sub>First Floor</sub>

| Unit Area   | 69.5m <sup>2</sup> |
|-------------|--------------------|
| Bedroom     | 3.95 × 3.20        |
| Bathroom    | 1.60 × 2.75        |
| Living Room | 5.00 × 4.90        |