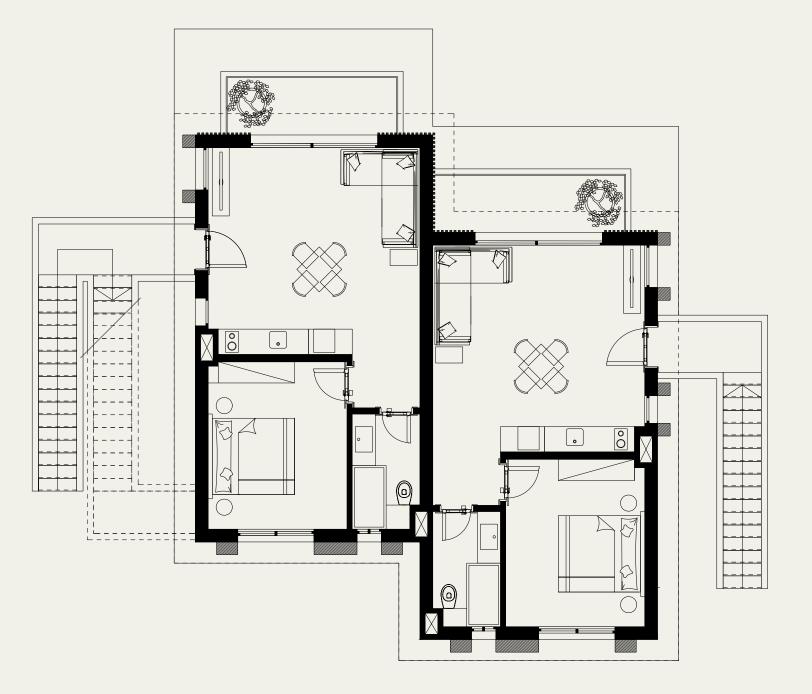

### Chalet G+2 Penthouse

| Unit Area   | 122.5m <sup>2</sup> |
|-------------|---------------------|
| Bedroom1    | 3.60 × 3.30         |
| Bathroom1   | 2.40 × 1.60         |
| Bedroom 2   | 5.00 × 3.80         |
| Bathroom 2  | 3.40 × 1.30         |
| Living room | 5.00 × 4.75         |
| Terrace     | 5.00 × 4.40         |