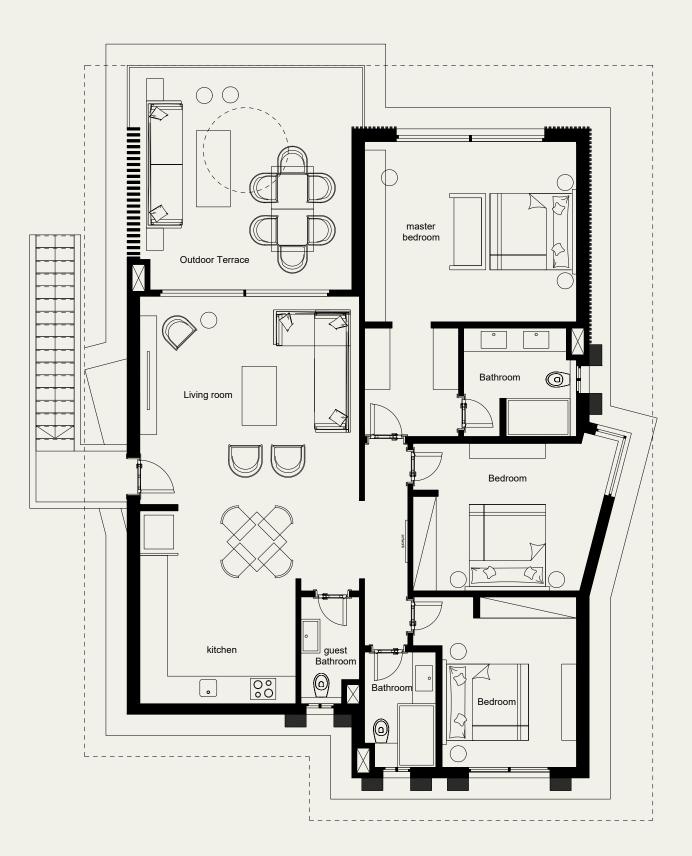

### Standalone Chalet.

| Unit Area      | 133.5m <sup>2</sup> |
|----------------|---------------------|
|                |                     |
| Master Bedroom | 3.25 × 3.70         |
| Bedroom1       | 3.25 × 5.00         |
| Bedroom 2      | 3.25 × 3.60         |
| Living room    | 5.60 × 4.95         |
| Bathroom1      | 2.10 × 2.40         |
| Bathroom 2     | 2.70 × 2.10         |