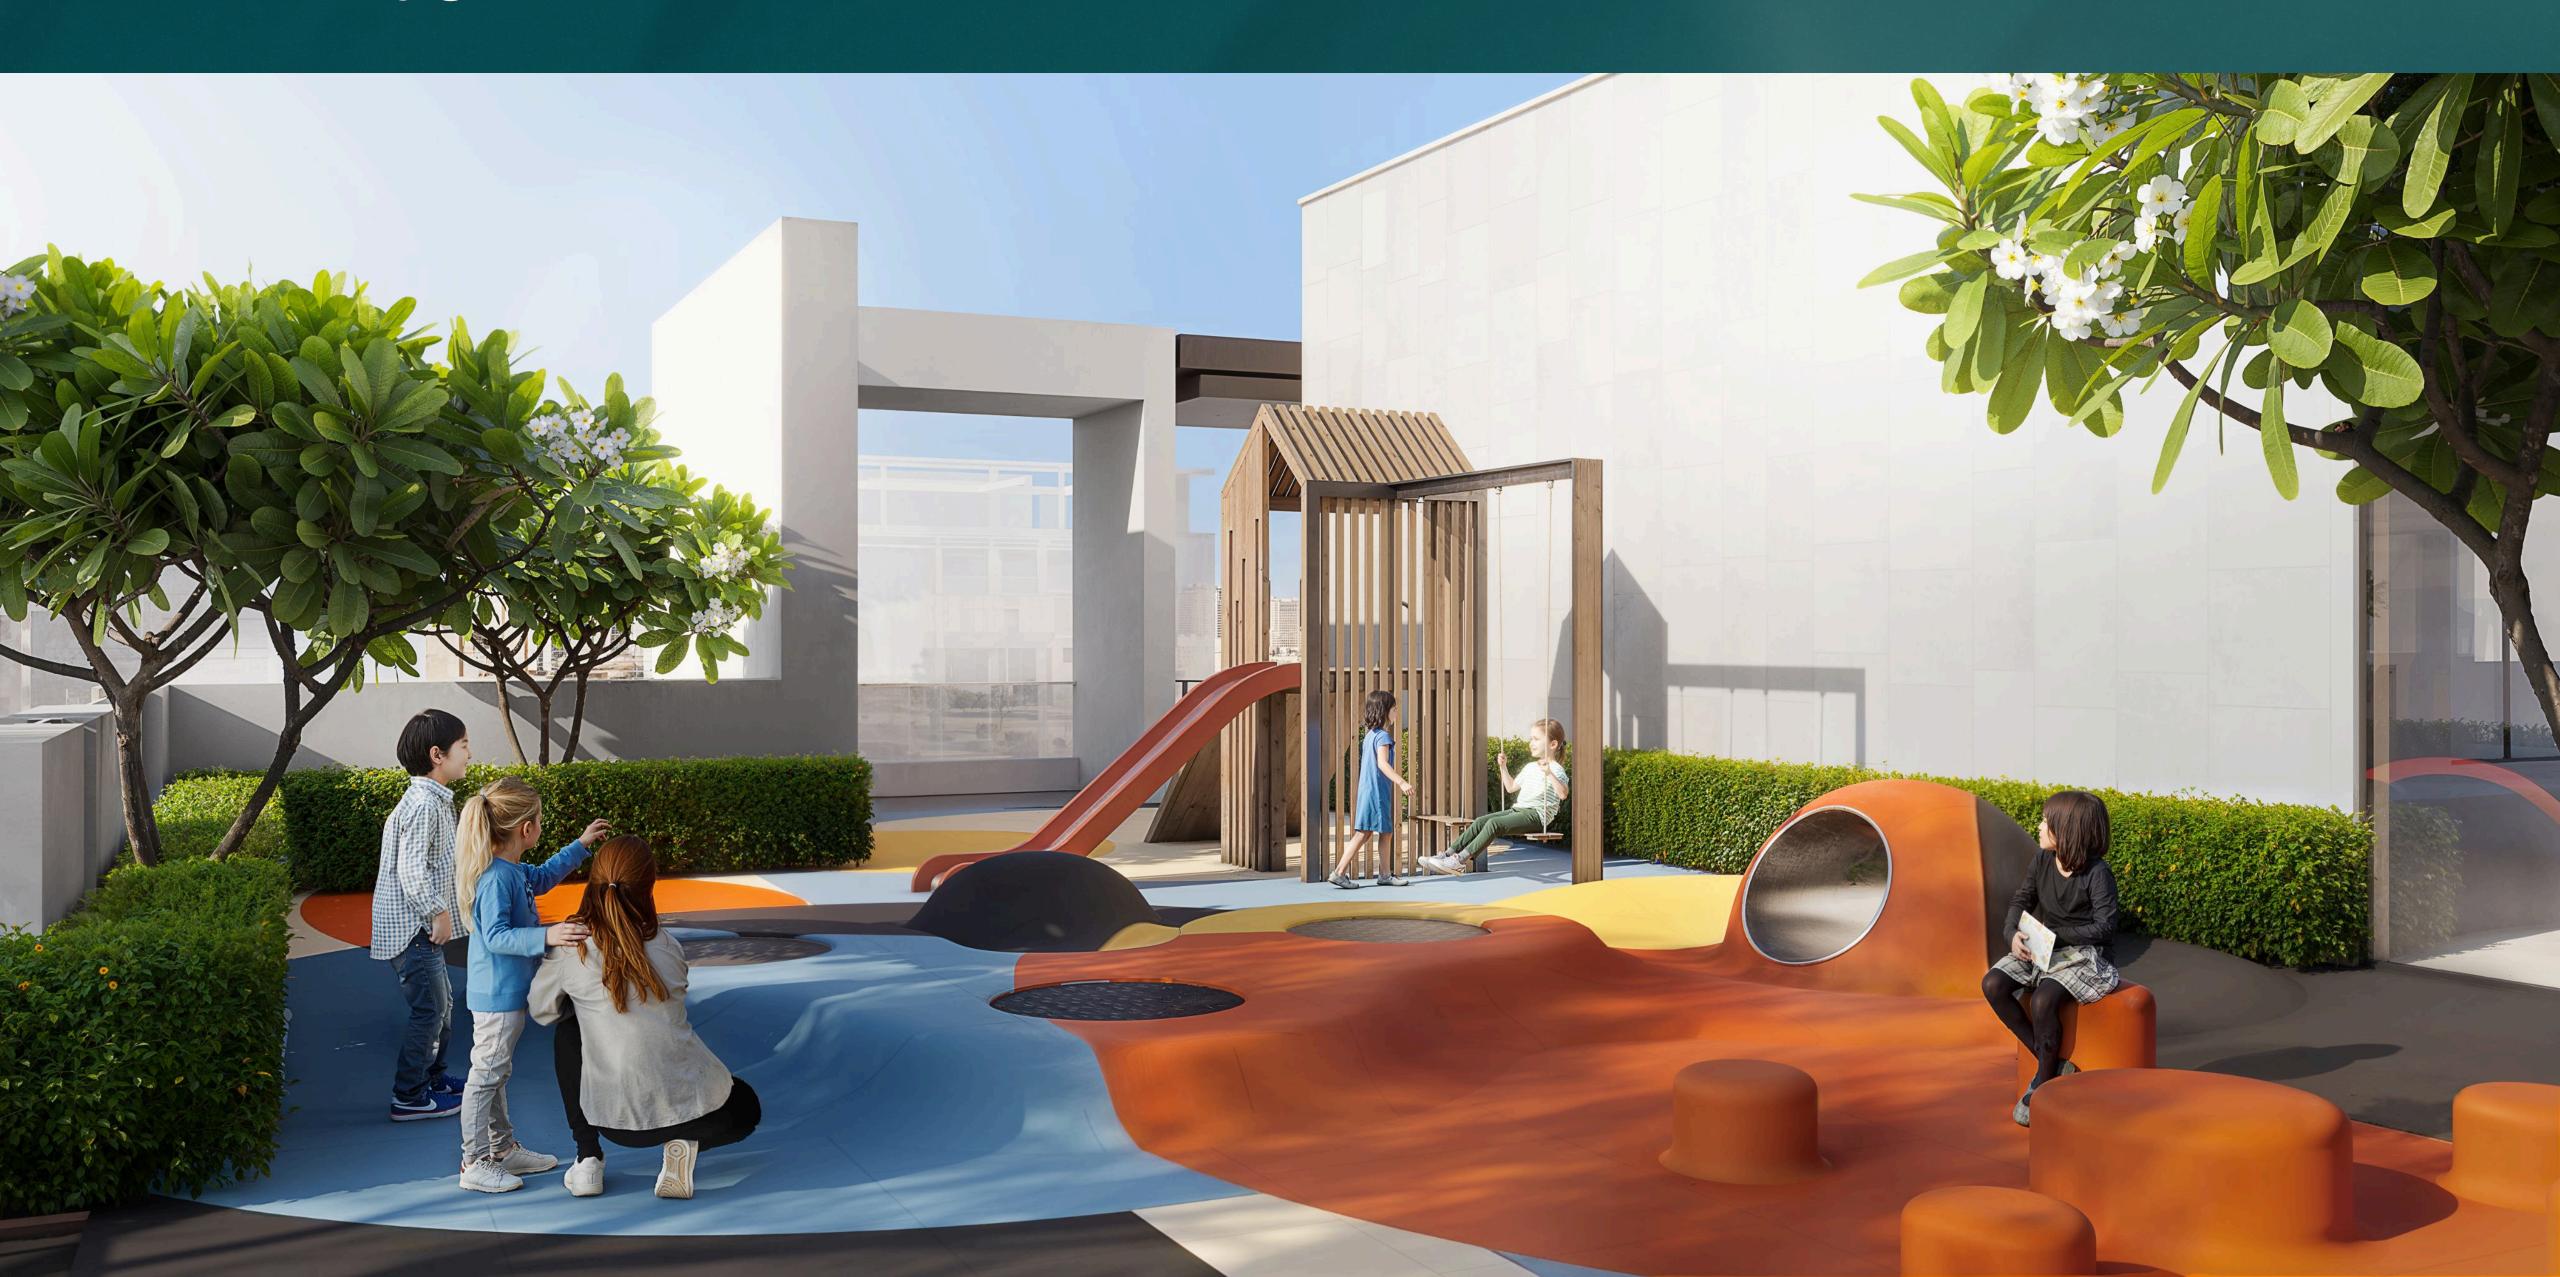

## Amenities

LOBBY

SWIMMING POOL

POOL DECK WITH SUN LOUNGERS

KIDS POOL

KIDS PLAY ROOM

OUTDOOR KIDS PLAY AREA

GYM

## Amenities Floor

- 2 SWIMMING POOL
- 3 POOL DECK WITH SUN LOUNGERS
- 4 KIDS POOL
- 5 KIDS PLAY ROOM
- 6 OUTDOOR KIDS PLAY
- 7 GYM
- 8 OUTDOOR CROSSFIT
- 9 YOGA AREA
- 10 SAUNA
- 11 CINEMA
- 12 CLUBHOUSE
- 13 OUTDOOR LOUNGE
- 14 OUTDOOR SHOWERS