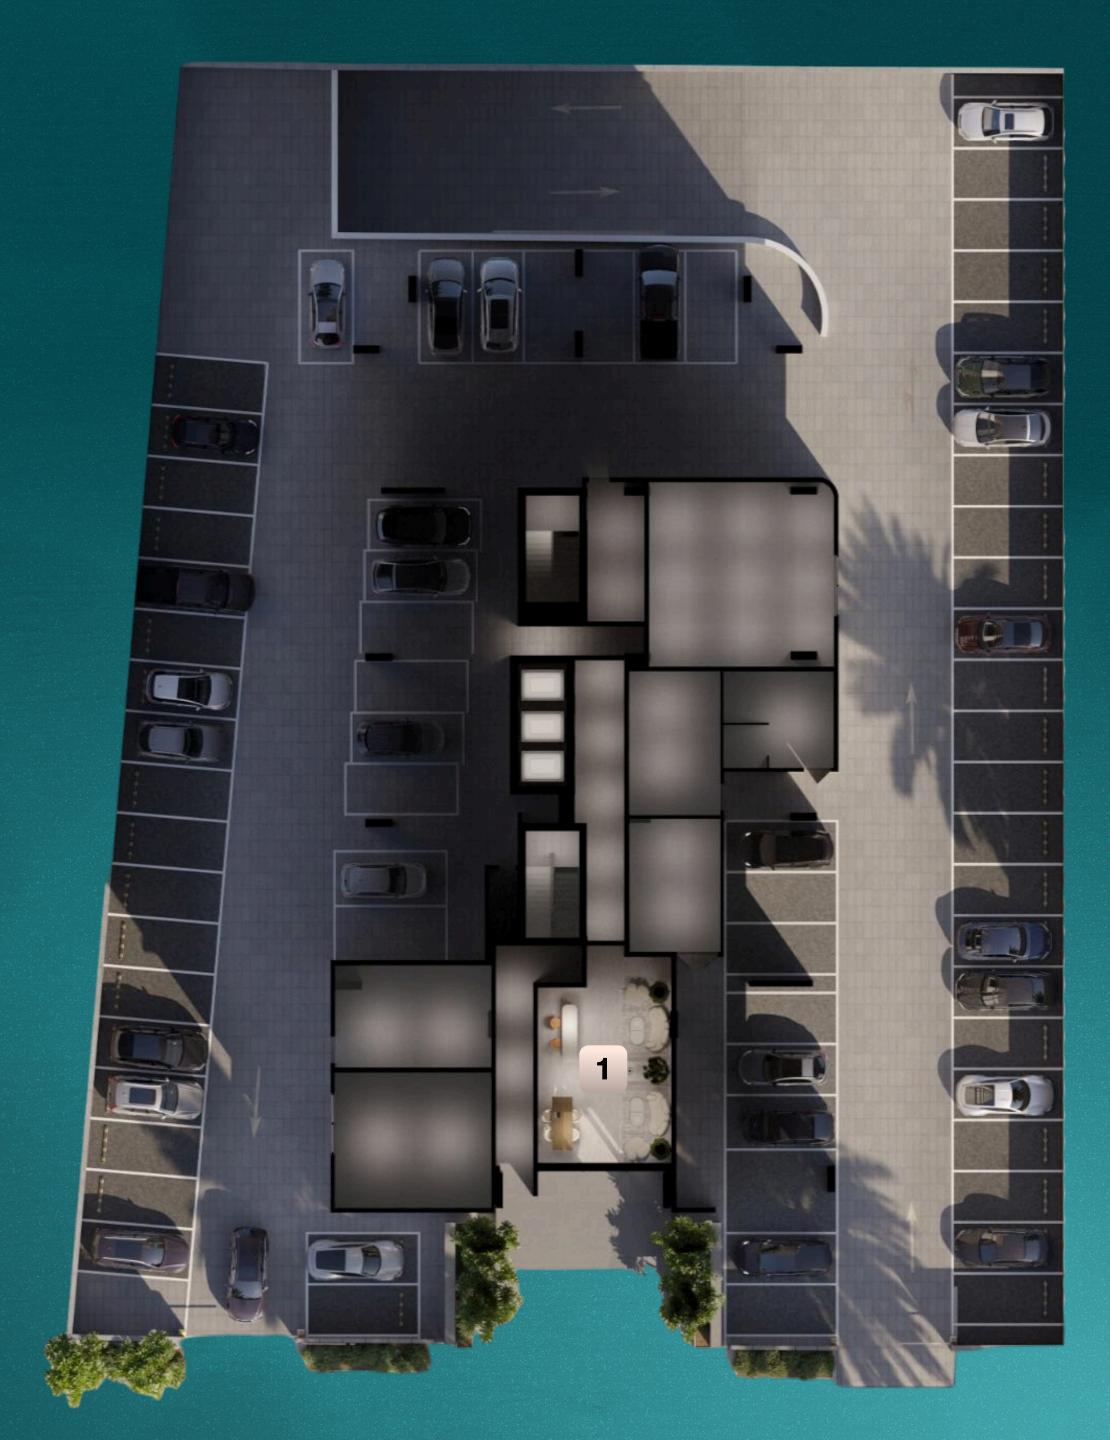

-|-------------|-------|--|
| 130    | 52        | 26          | 208   |  |





**VERDAN1A 1**, we aim to redefine urban living by creating a seamless balance between modern comforts and natural beauty. Our community thrives on sustainability and respect for the environment, offering residents a lifestyle that nurtures the body, mind, and soul. Inspired by the verdant landscapes of the natural world, Verdania is a celebration of life, growth, and the enduring connection between humanity and the earth.



## Amenities



LOBBY



SWIMMING POOL



POOL DECK WITH SUN LOUNGERS



KIDS POOL



KIDS PLAY ROOM



OUTDOOR KIDS PLAY AREA



GYM



OUTDOOR CROSSFIT



YOGA AREA



SAUNA



CINEMA



CLUBHOUSE







Lobby





Swimming Pool



Kids Pool





Kids Play Room





Gym



Clubhouse





# Ground Floor Plan

1 LOBBY

## Amenities Floor

- 2 SWIMMING POOL
- 3 POOL DECK WITH SUN LOUNGERS
- 4 KIDS POOL
- 5 KIDS PLAY ROOM
- 6 OUTDOOR KIDS PLAY
- 7 GYM
- 8 OUTDOOR CROSSFIT
- 9 YOGA AREA
- 10 SAUNA
- 11 CINEMA
- 12 CLUBHOUSE
- 13 OUTDOOR LOUNGE
- 14 OUTDOOR SHOWERS















# Dubai Land Residence Complex: Key Advantages

## VERDANIA 1



#### STRATEGIC LOCATION

- Centrally located in Dubai with seamless connectivity to major landmarks.
- Close to Sheikh Mohammed Bin Zayed
   Road for hassle-free commuting.



#### FUTURE METRO LINE DEVELOPMENT

- Planned Dubai Metro Blue Line will pass near Dubai Land Residence Complex, enhancing accessibility.
- Connects residents to business hubs and attractions.



#### PROMISING AREA DEVELOPMENT

- Part of Dubai's fastest-growing ar