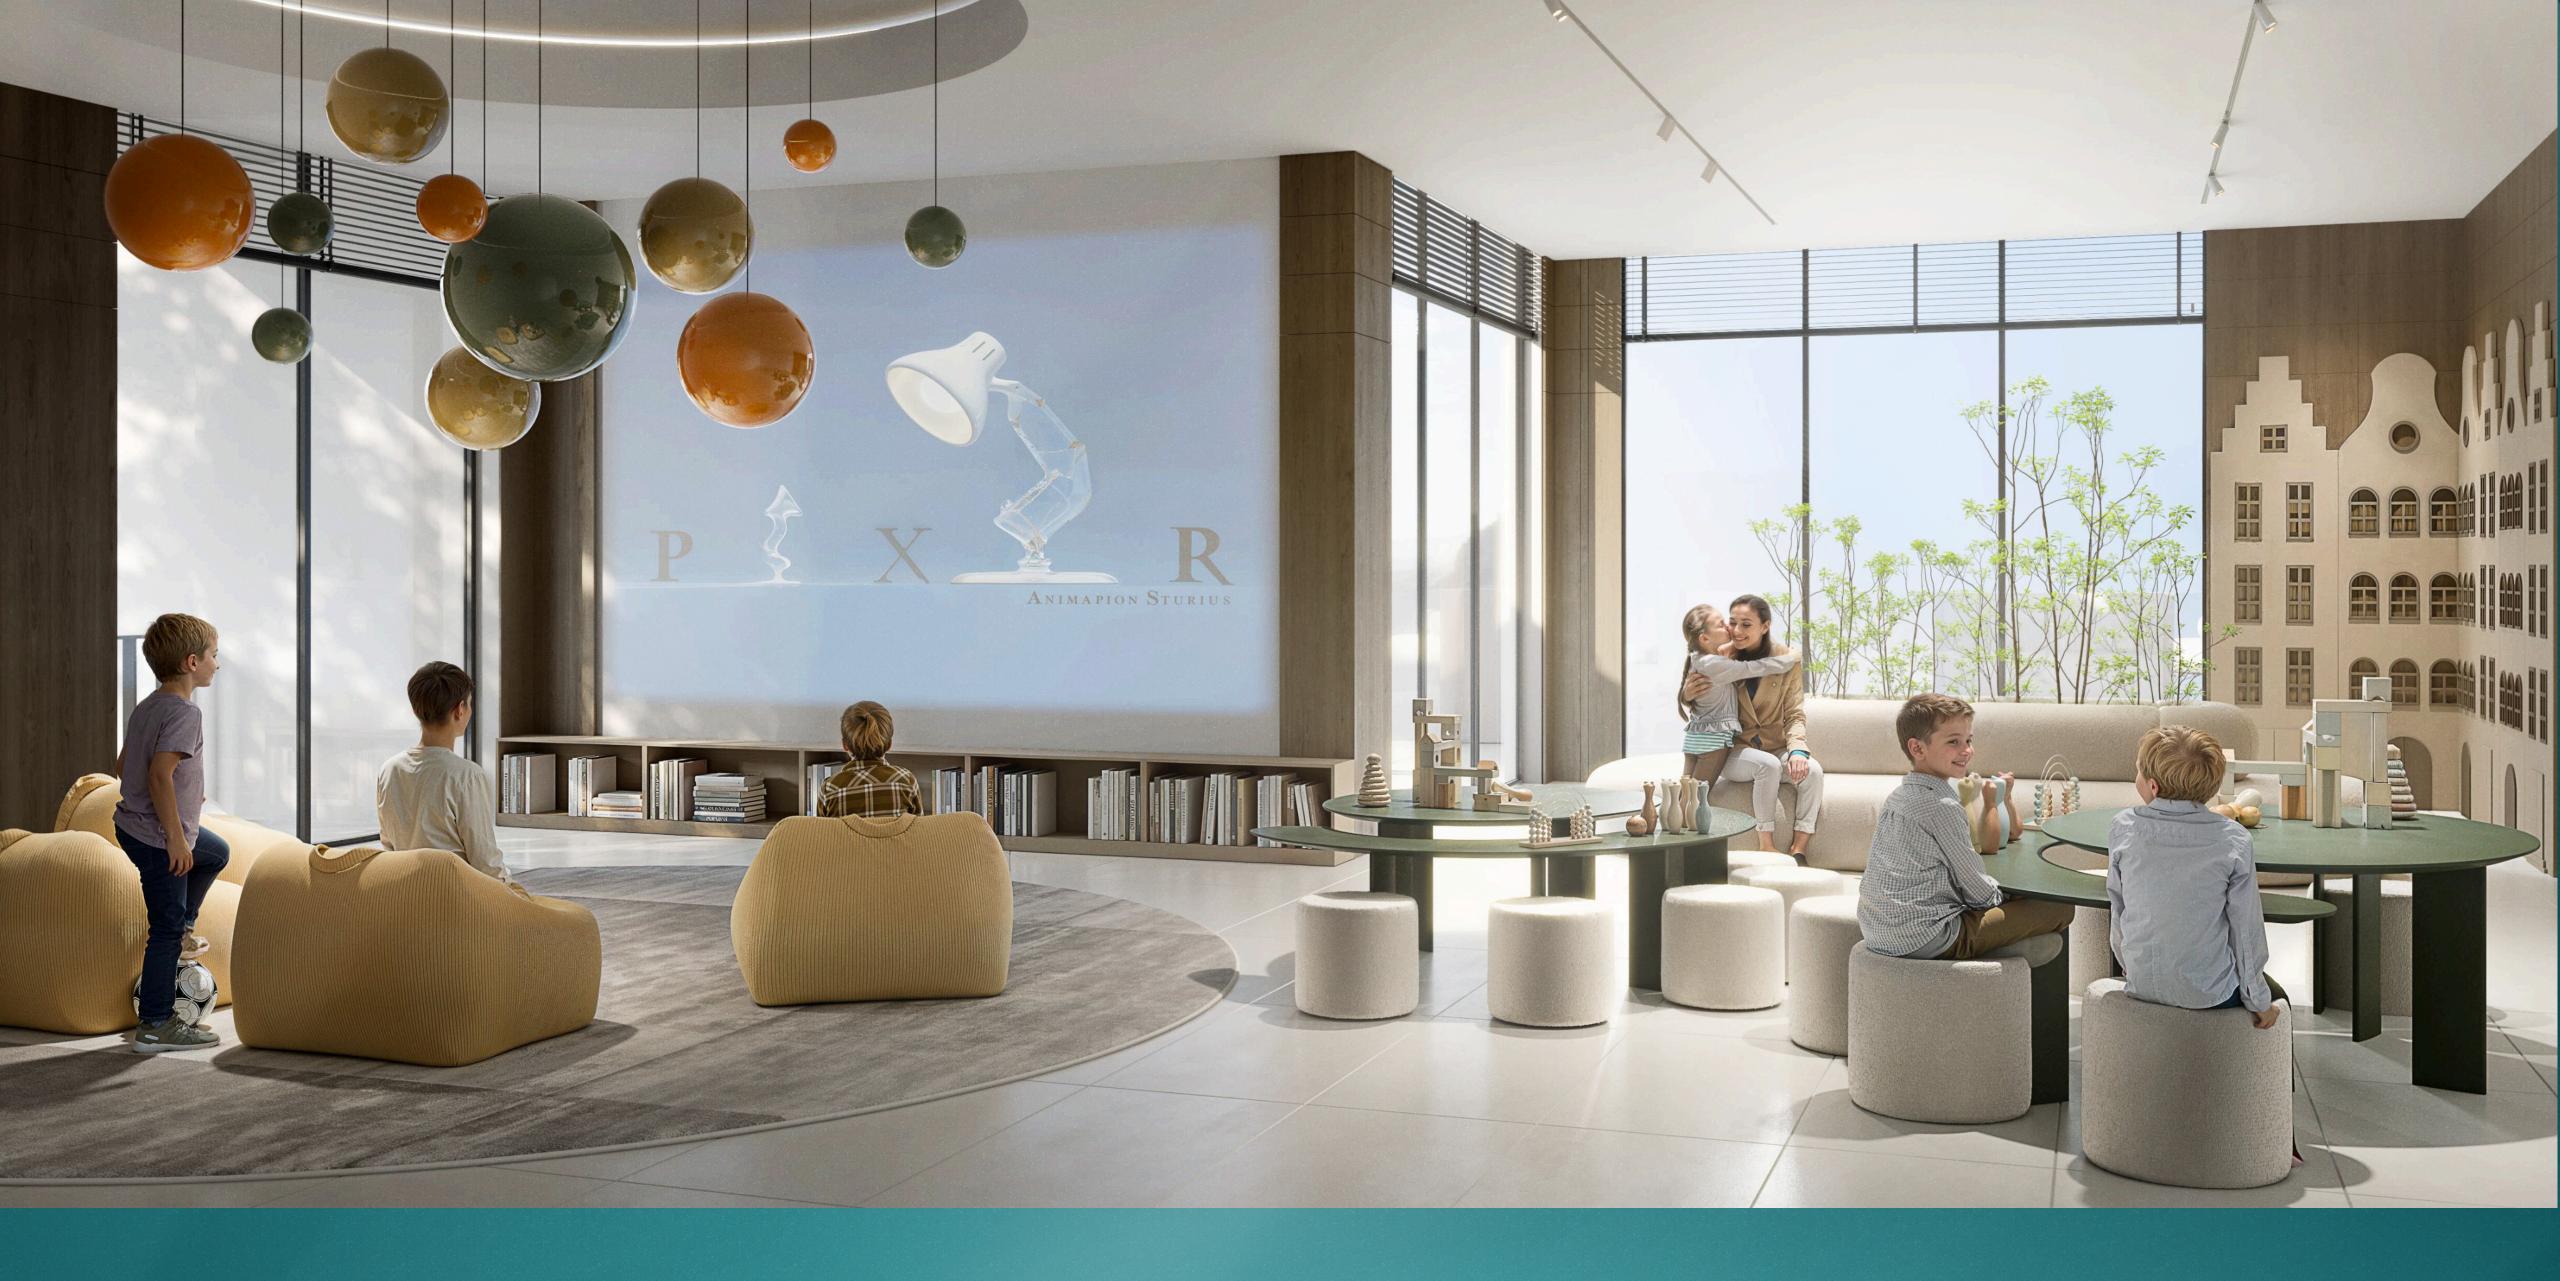

## Amenities

LOBBY

SWIMMING POOL

POOL DECK WITH SUN LOUNGERS

KIDS POOL

KIDS PLAY ROOM

OUTDOOR KIDS PLAY AREA

GYM

OUTDOOR CROSSFIT

YOGA AREA

SAUNA

CINEMA

CLUBHOUSE

Lobby

Swimming Pool

Kids Pool

Kids Play Room

Gym

Clubhouse

## Amenities Floor

- 2 SWIMMING POOL
- 3 POOL DECK WITH SUN LOUNGERS
- 4 KIDS POOL
- 5 KIDS PLAY ROOM
- 6 OUTDOOR KIDS PLAY
- 7 GYM
- 8 OUTDOOR CROSSFIT
- 9 YOGA AREA
- 10 SAUNA
- 11 CINEMA
- 12 CLUBHOUSE
- 13 OUTDOOR LOUNGE
- 14 OUTDOOR SHOWERS