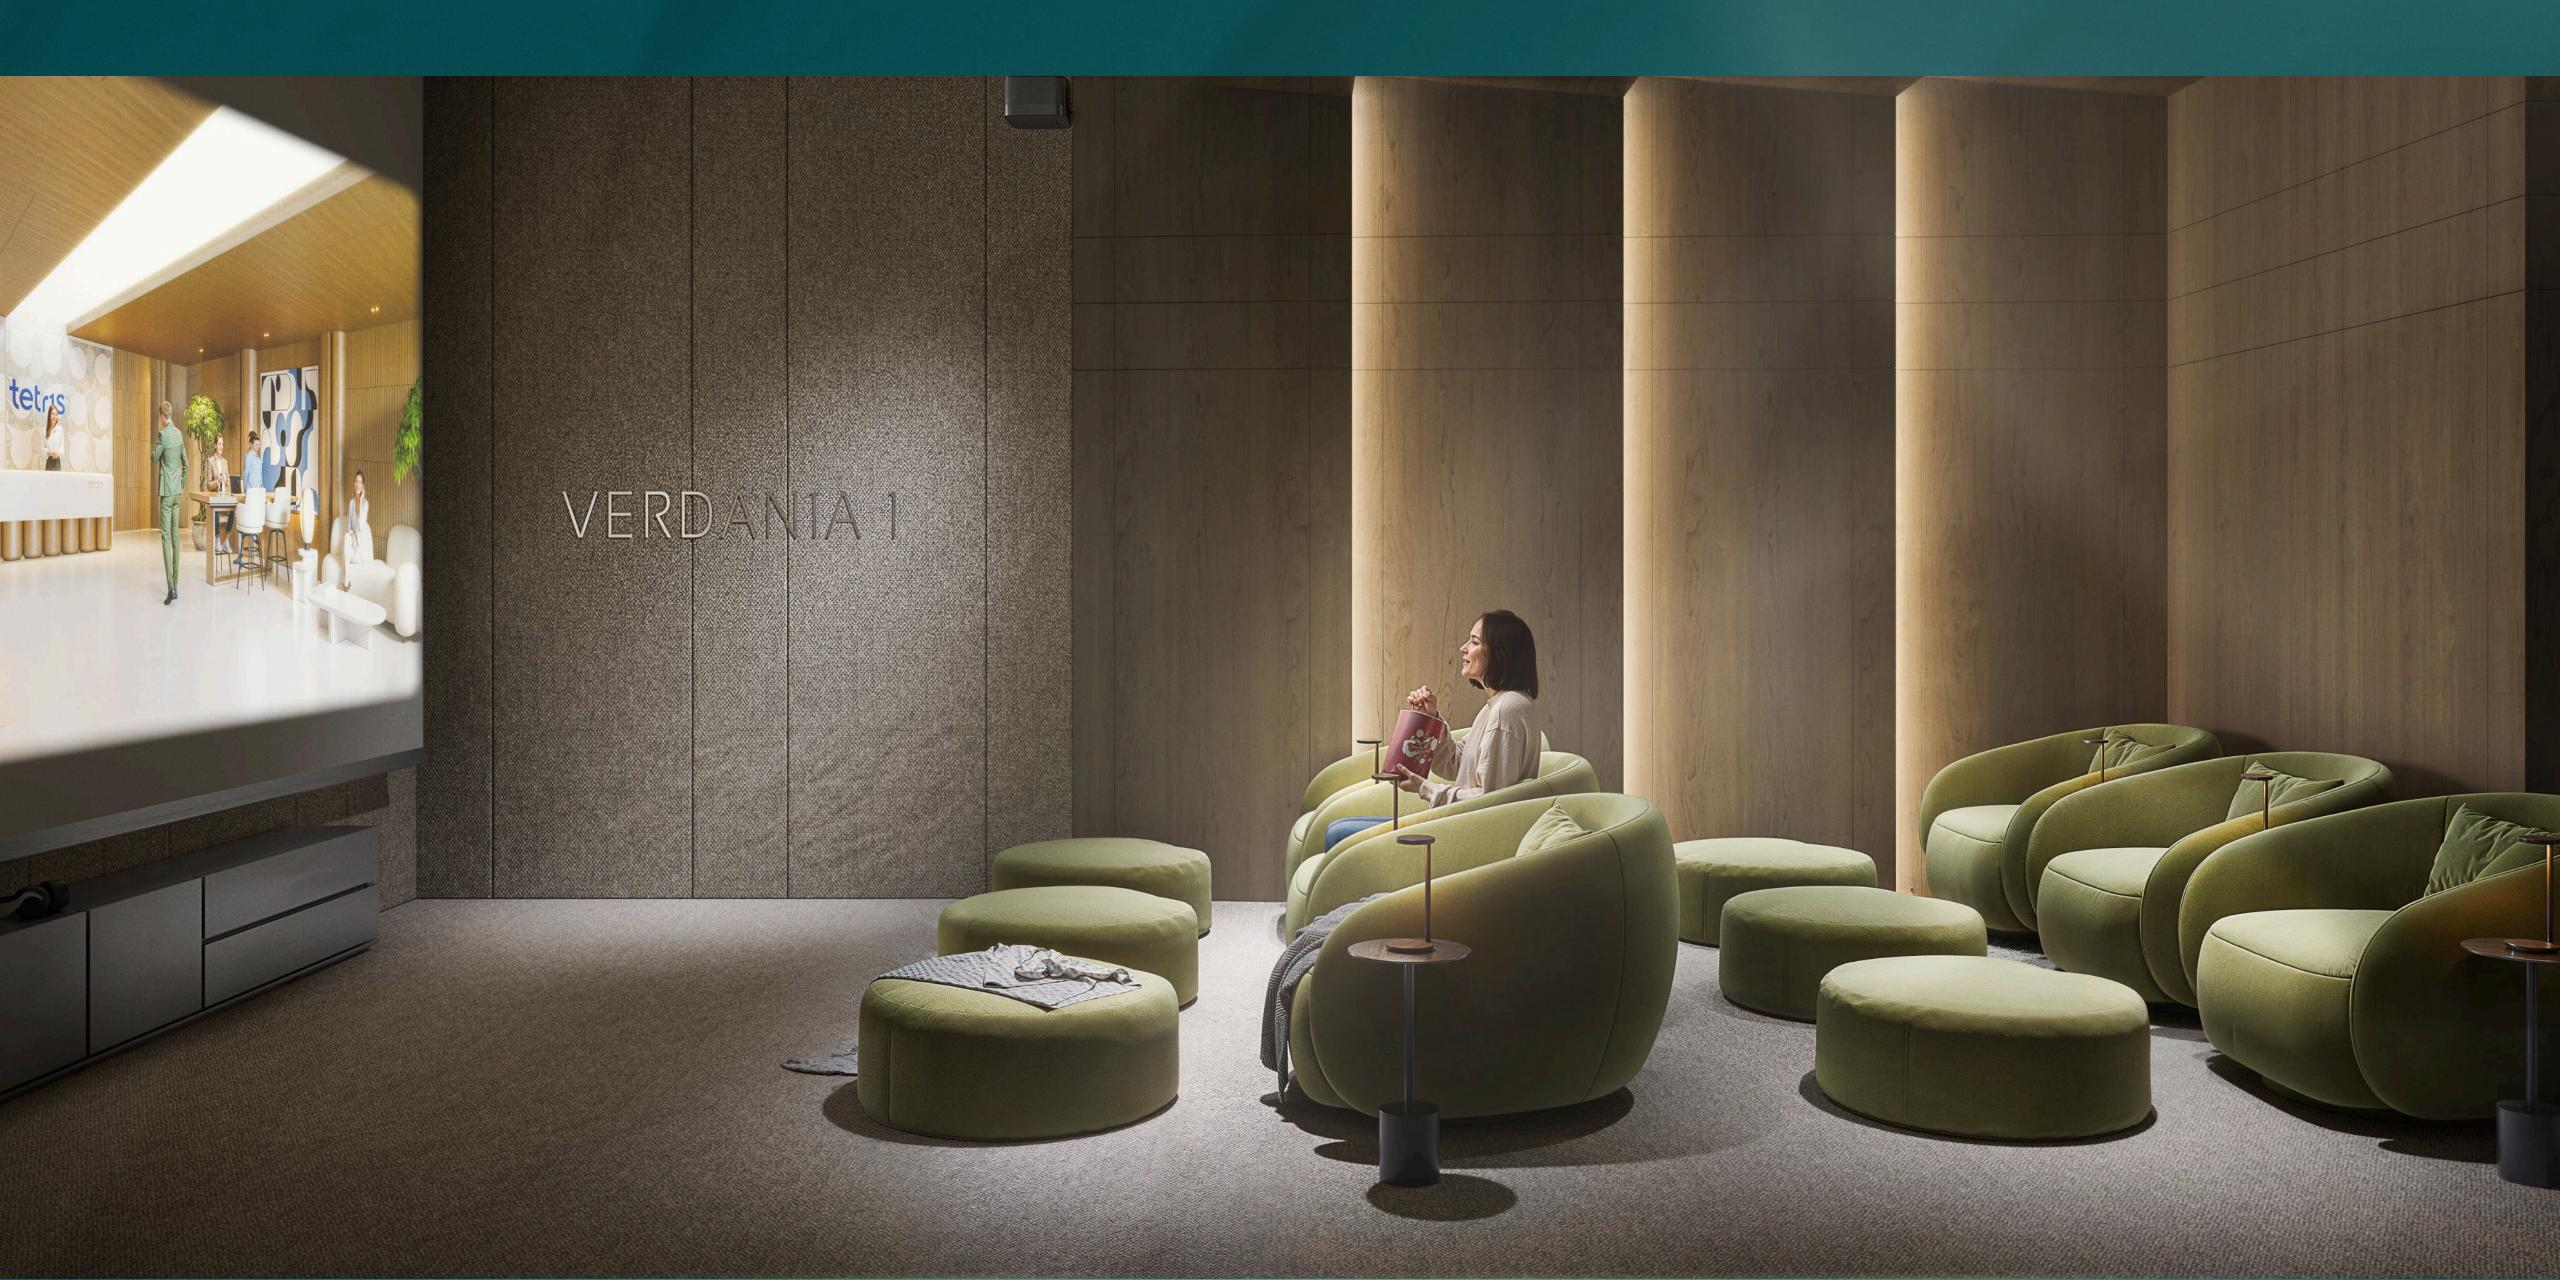

## Amenities

LOBBY

SWIMMING POOL

POOL DECK WITH SUN LOUNGERS

KIDS POOL

KIDS PLAY ROOM

OUTDOOR KIDS PLAY AREA

GYM

OUTDOOR CROSSFIT

YOGA AREA

SAUNA

CINEMA

CLUBHOUSE

Lobby

Swimming Pool

Kids Pool

## Amenities Floor

- 2 SWIMMING POOL
- 3 POOL DECK WITH SUN LOUNGERS
- 4 KIDS POOL
- 5 KIDS PLAY ROOM
- 6 OUTDOOR KIDS PLAY
- 7 GYM
- 8 OUTDOOR CROSSFIT
- 9 YOGA AREA
- 10 SAUNA
- 11 CINEMA
- 12 CLUBHOUSE
- 13 OUTDOOR LOUNGE
- 14 OUTDOOR SHOWERS