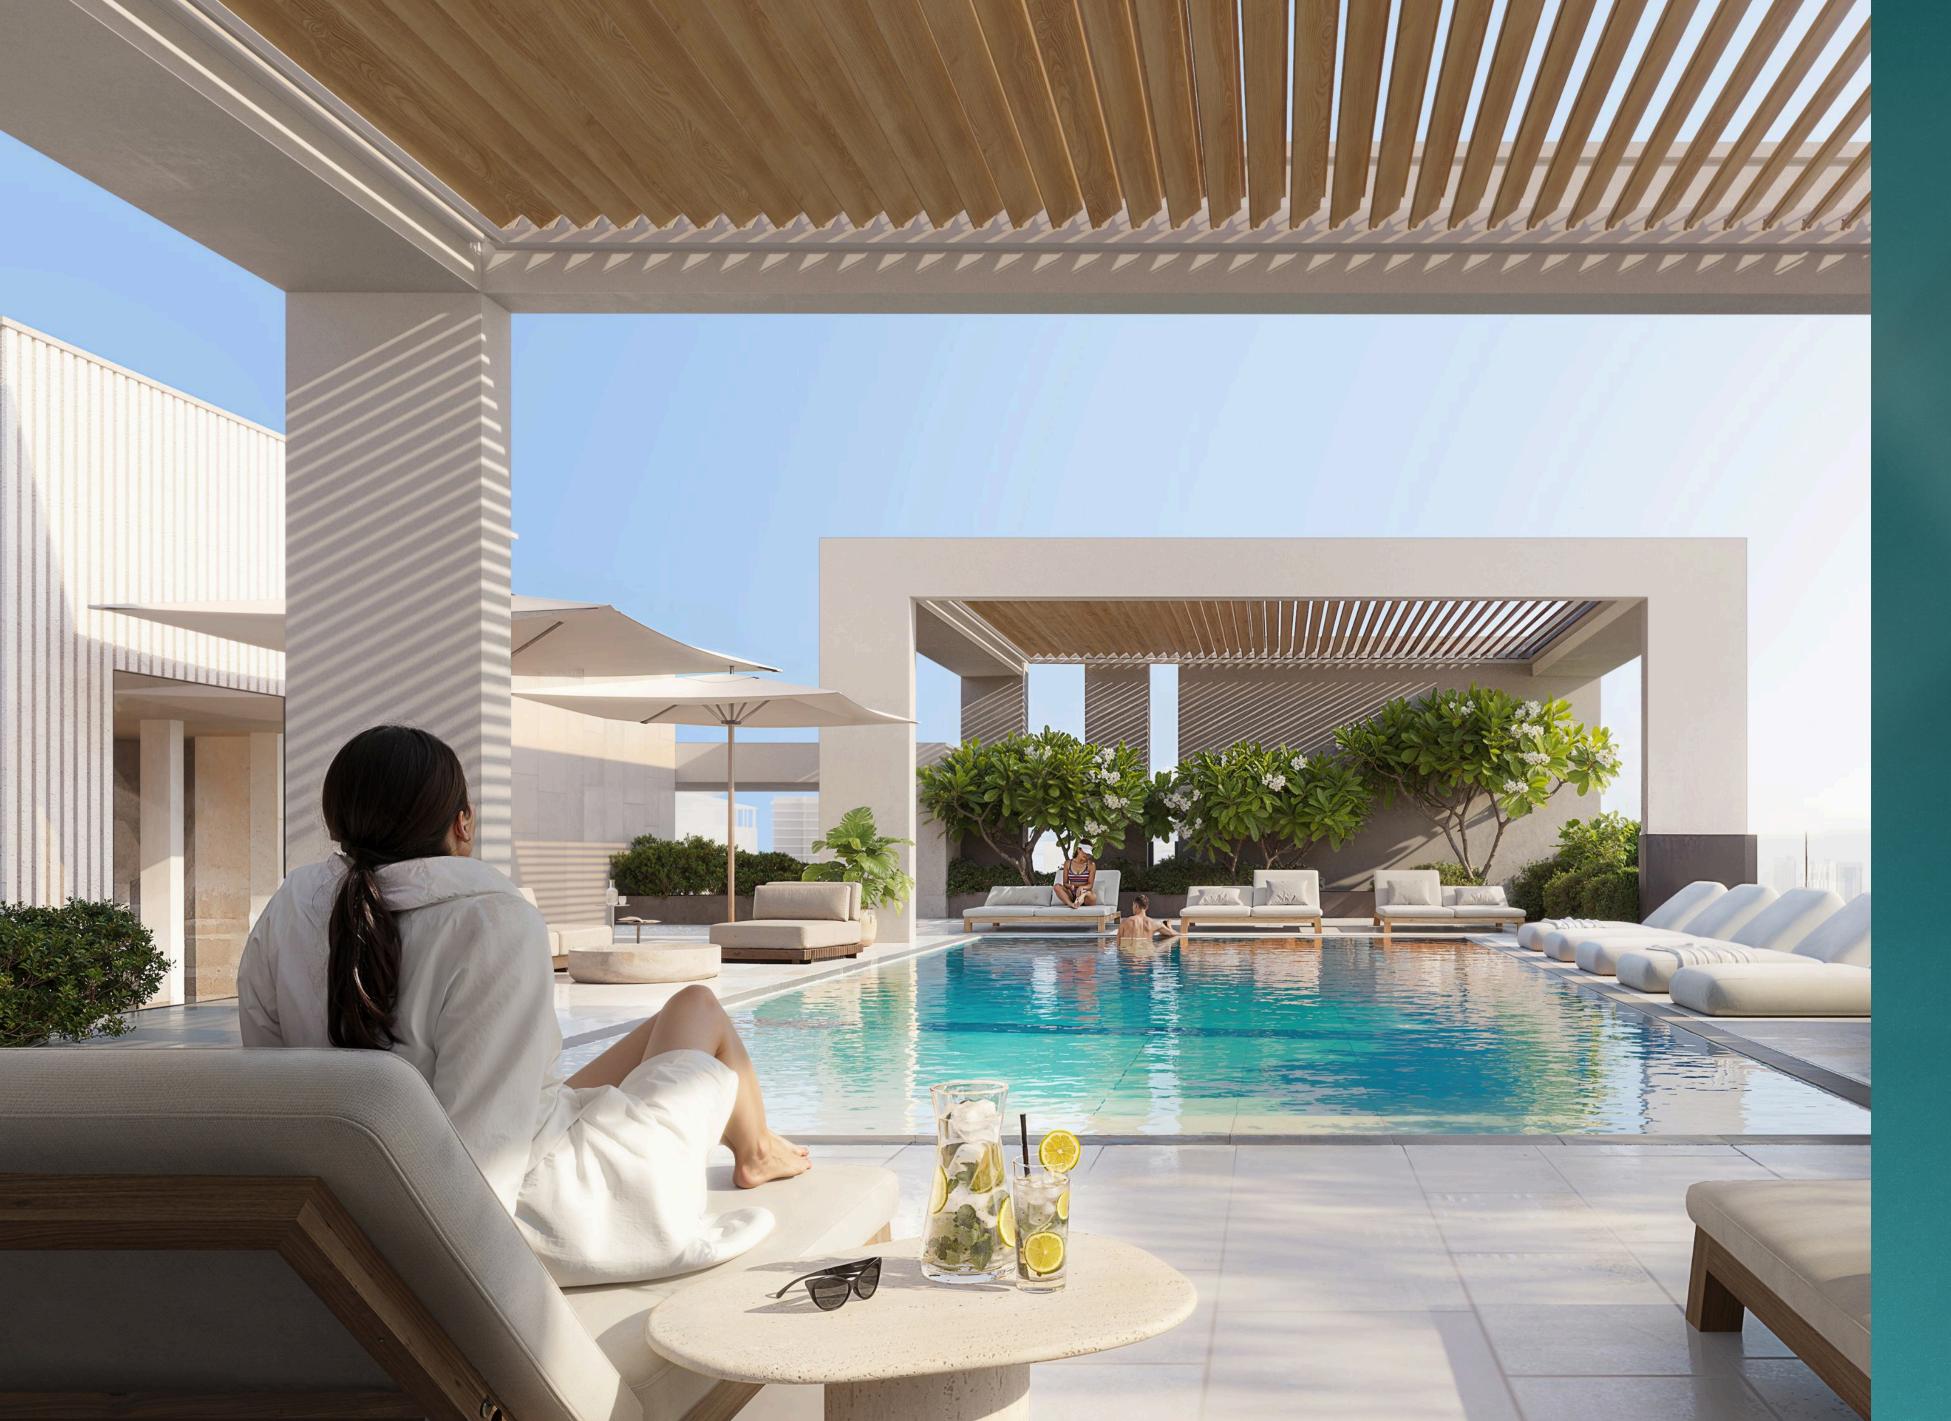

## Amenities

LOBBY

SWIMMING POOL

POOL DECK WITH SUN LOUNGERS

KIDS POOL

KIDS PLAY ROOM

OUTDOOR KIDS PLAY AREA

GYM

## Amenities Floor

- 2 SWIMMING POOL
- 3 POOL DECK WITH SUN LOUNGERS
- 4 KIDS POOL
- 5 KIDS PLAY ROOM
- 6 OUTDOOR KIDS PLAY
- 7 GYM
- 8 OUTDOOR CROSSFIT
- 9 YOGA AREA
- 10 SAUNA
- 11 CINEMA
- 12 CLUBHOUSE
- 13 OUTDOOR LOUNGE
- 14 OUTDOOR SHOWERS