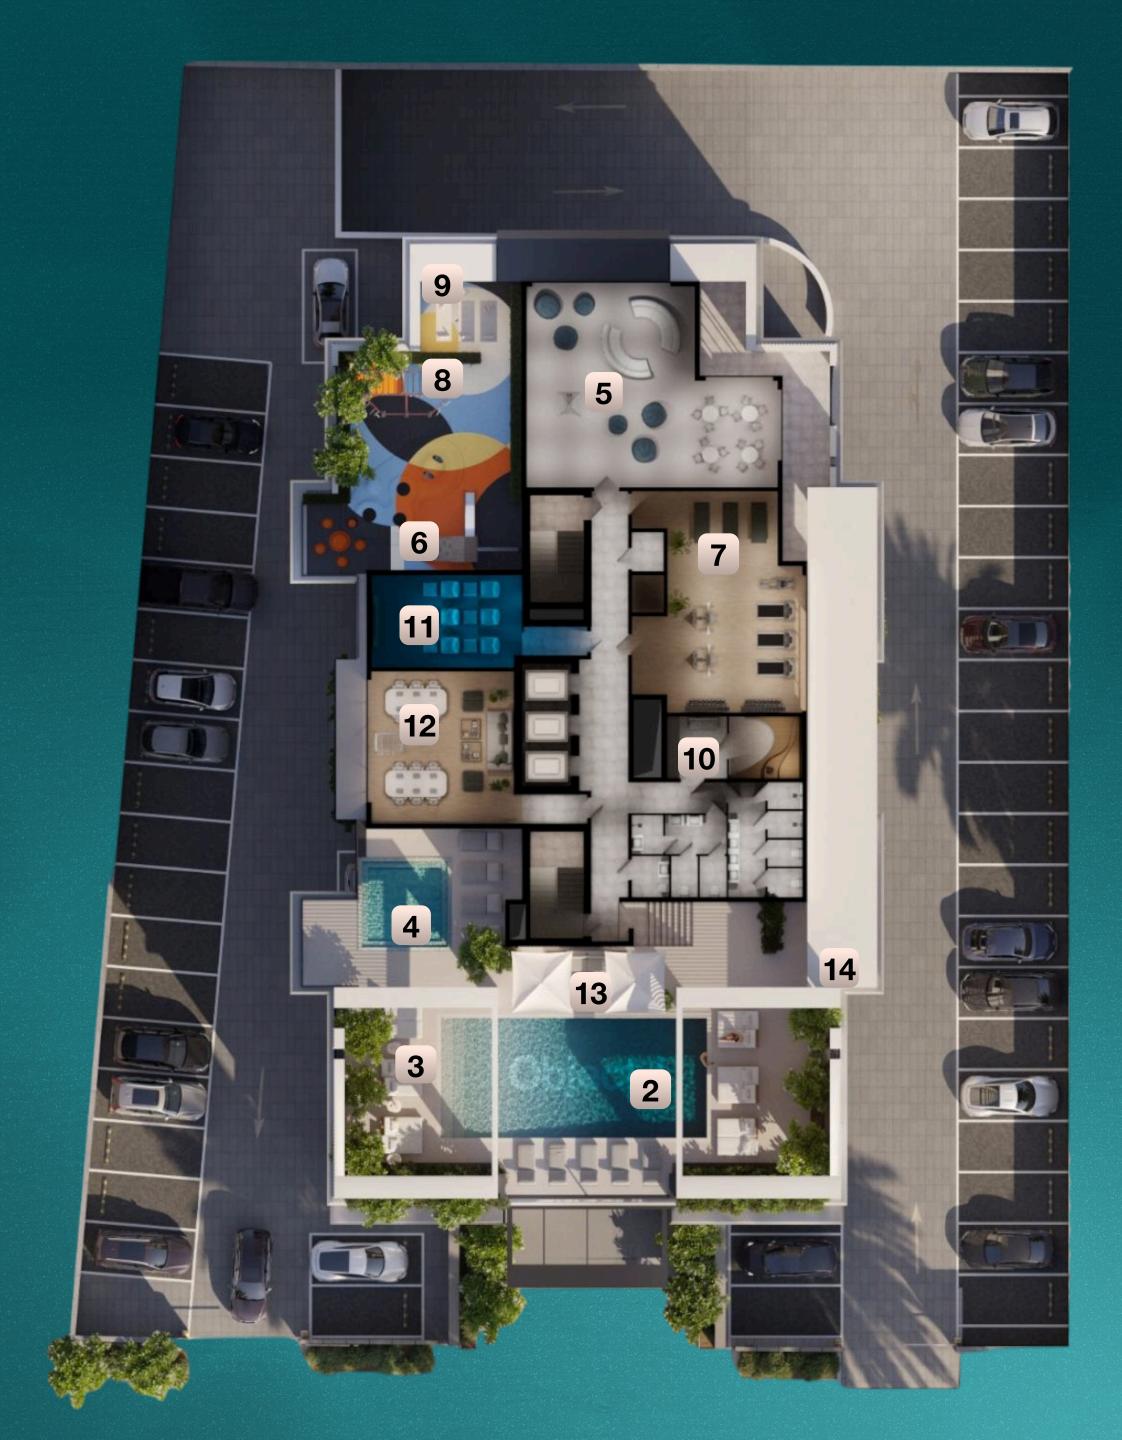

## Amenities Floor

- 2 SWIMMING POOL
- 3 POOL DECK WITH SUN LOUNGERS
- 4 KIDS POOL
- 5 KIDS PLAY ROOM
- 6 OUTDOOR KIDS PLAY
- 7 GYM
- 8 OUTDOOR CROSSFIT
- 9 YOGA AREA
- 10 SAUNA
- 11 CINEMA
- 12 CLUBHOUSE
- 13 OUTDOOR LOUNGE
- 14 OUTDOOR SHOWERS