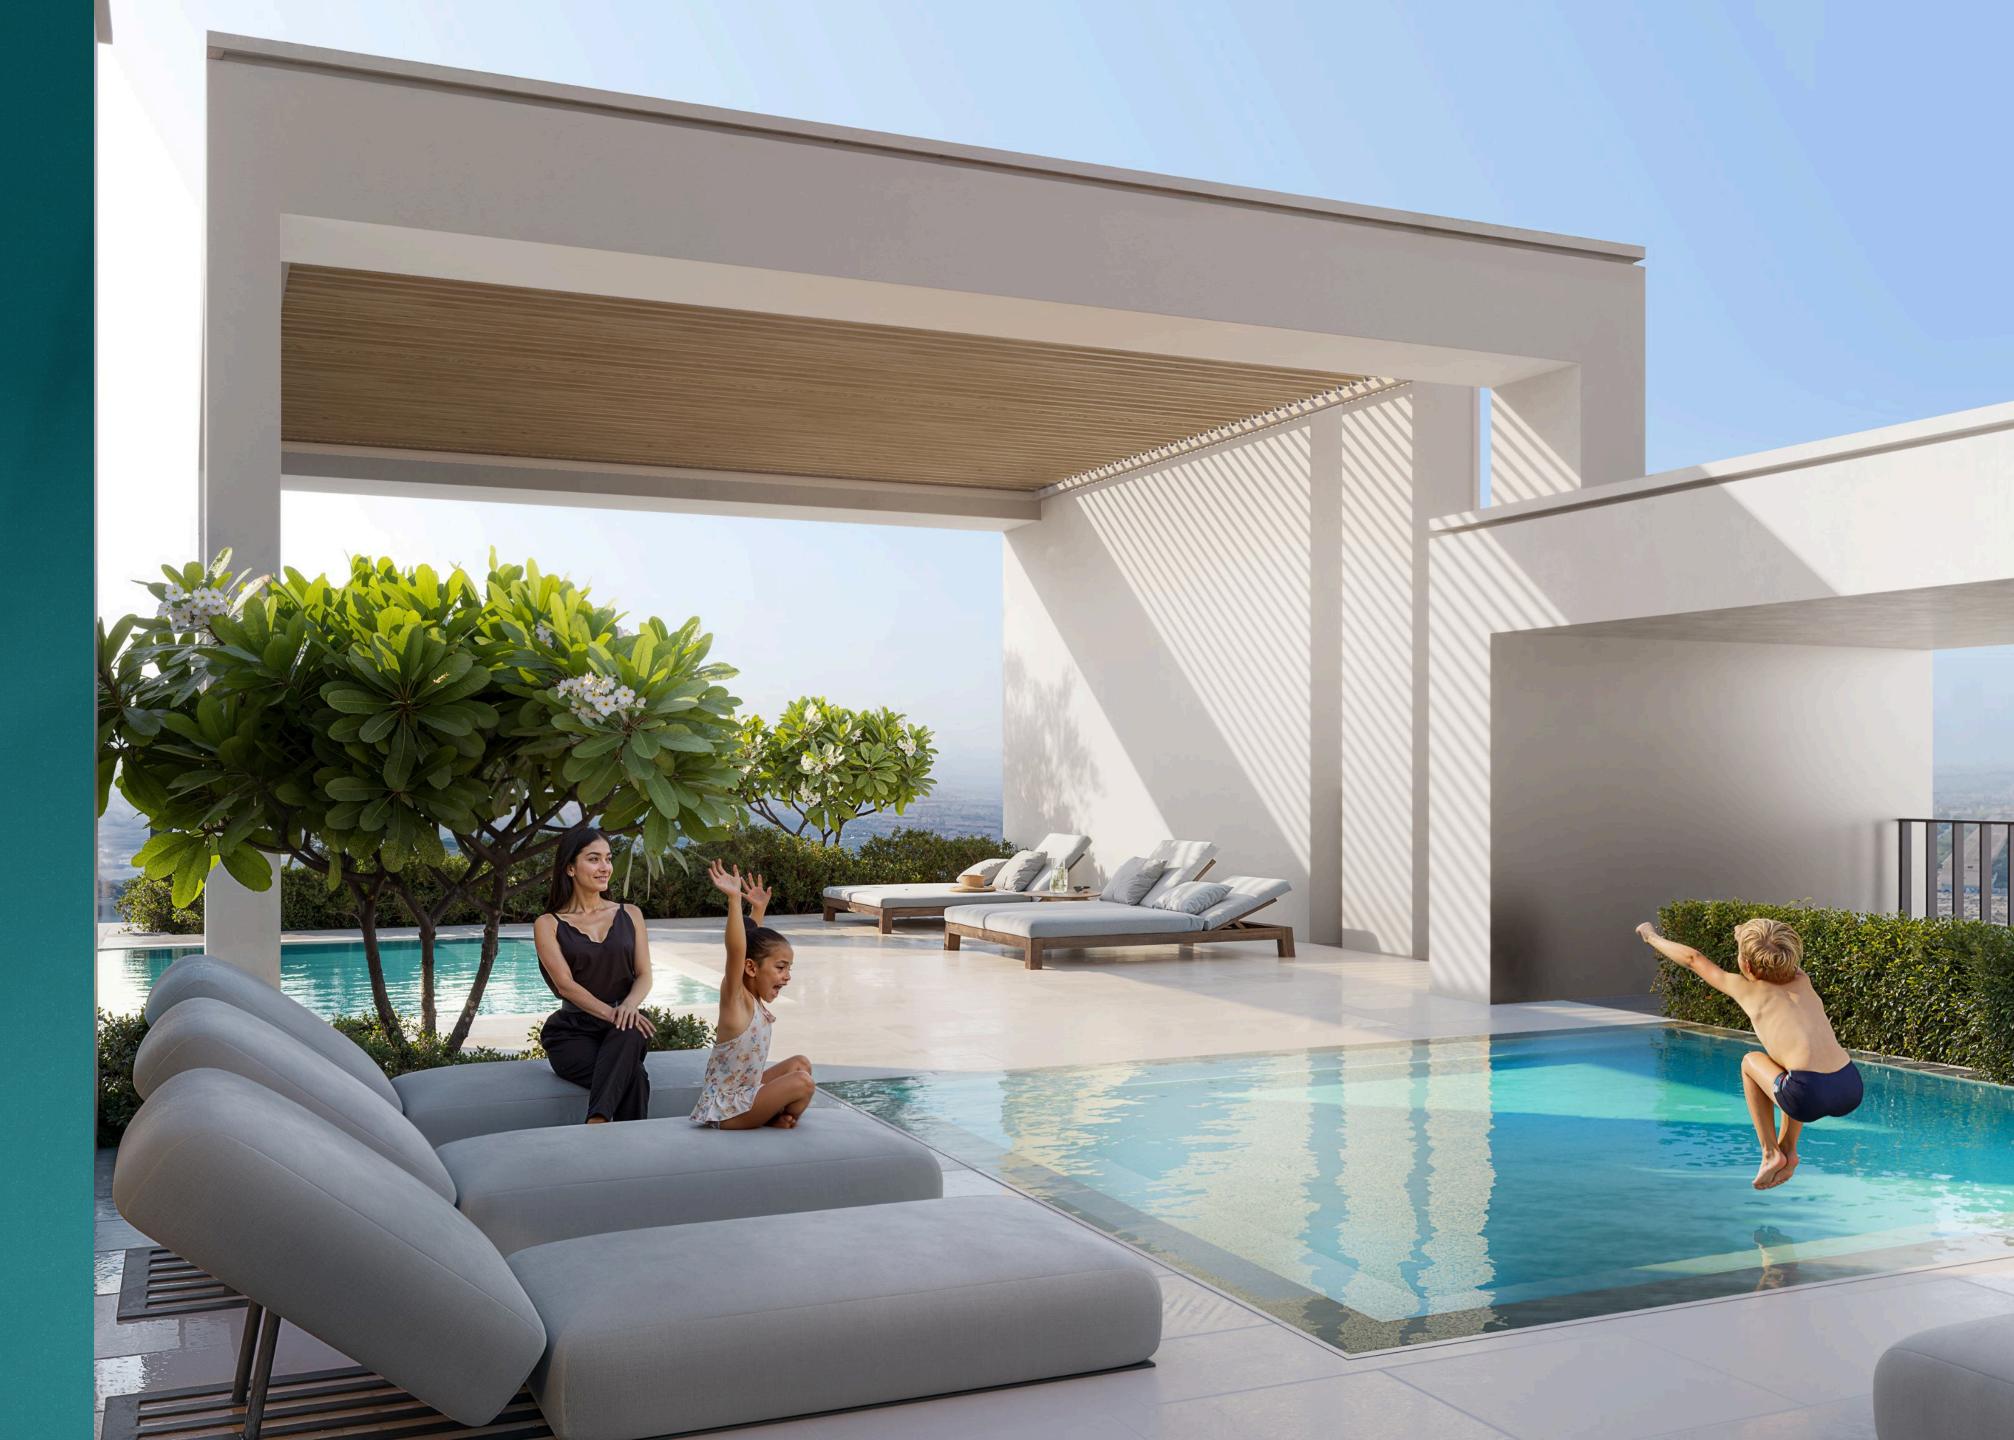

## Amenities

LOBBY

SWIMMING POOL

POOL DECK WITH SUN LOUNGERS

KIDS POOL

KIDS PLAY ROOM

OUTDOOR KIDS PLAY AREA

GYM

## Amenities Floor

- 2 SWIMMING POOL
- 3 POOL DECK WITH SUN LOUNGERS
- 4 KIDS POOL
- 5 KIDS PLAY ROOM
- 6 OUTDOOR KIDS PLAY
- 7 GYM
- 8 OUTDOOR CROSSFIT
- 9 YOGA AREA
- 10 SAUNA
- 11 CINEMA
- 12 CLUBHOUSE
- 13 OUTDOOR LOUNGE
- 14 OUTDOOR SHOWERS