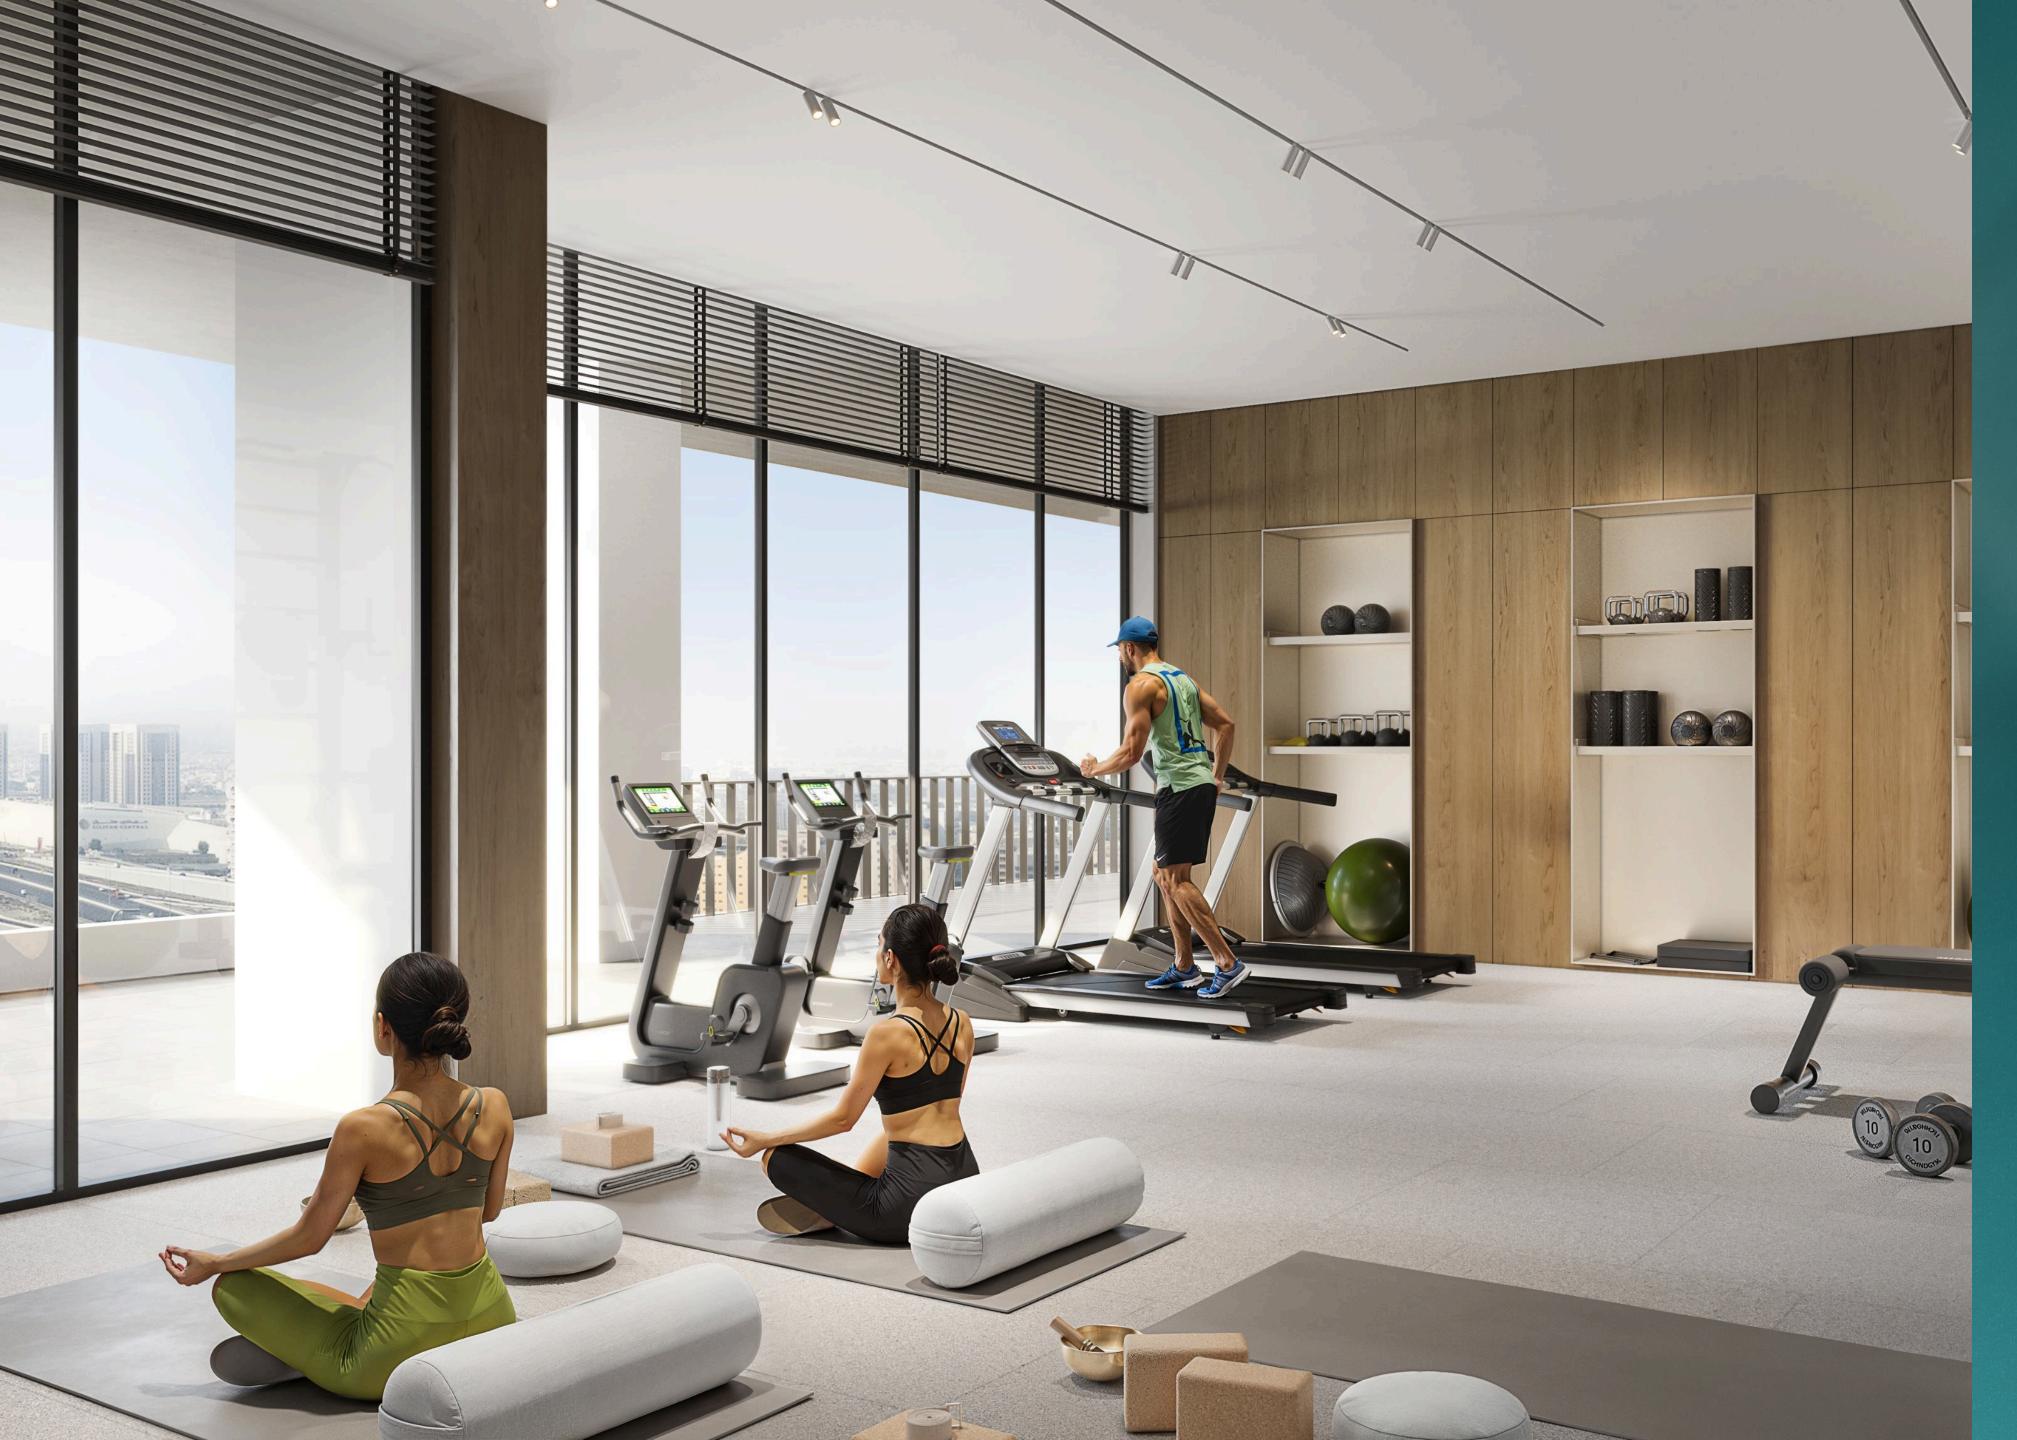

## Amenities

LOBBY

SWIMMING POOL

POOL DECK WITH SUN LOUNGERS

KIDS POOL

KIDS PLAY ROOM

OUTDOOR KIDS PLAY AREA

GYM

OUTDOOR CROSSFIT

YOGA AREA

SAUNA

CINEMA

CLUBHOUSE

Lobby

Swimming Pool

Kids Pool

Kids Play Room

Gym

Clubhouse

## Amenities Floor

- 2 SWIMMING POOL
- 3 POOL DECK WITH SUN LOUNGERS
- 4 KIDS POOL
- 5 KIDS PLAY ROOM
- 6 OUTDOOR KIDS PLAY
- 7 GYM
- 8 OUTDOOR CROSSFIT
- 9 YOGA AREA
- 10 SAUNA
- 11 CINEMA
- 12 CLUBHOUSE
- 13 OUTDOOR LOUNGE
- 14 OUTDOOR SHOWERS