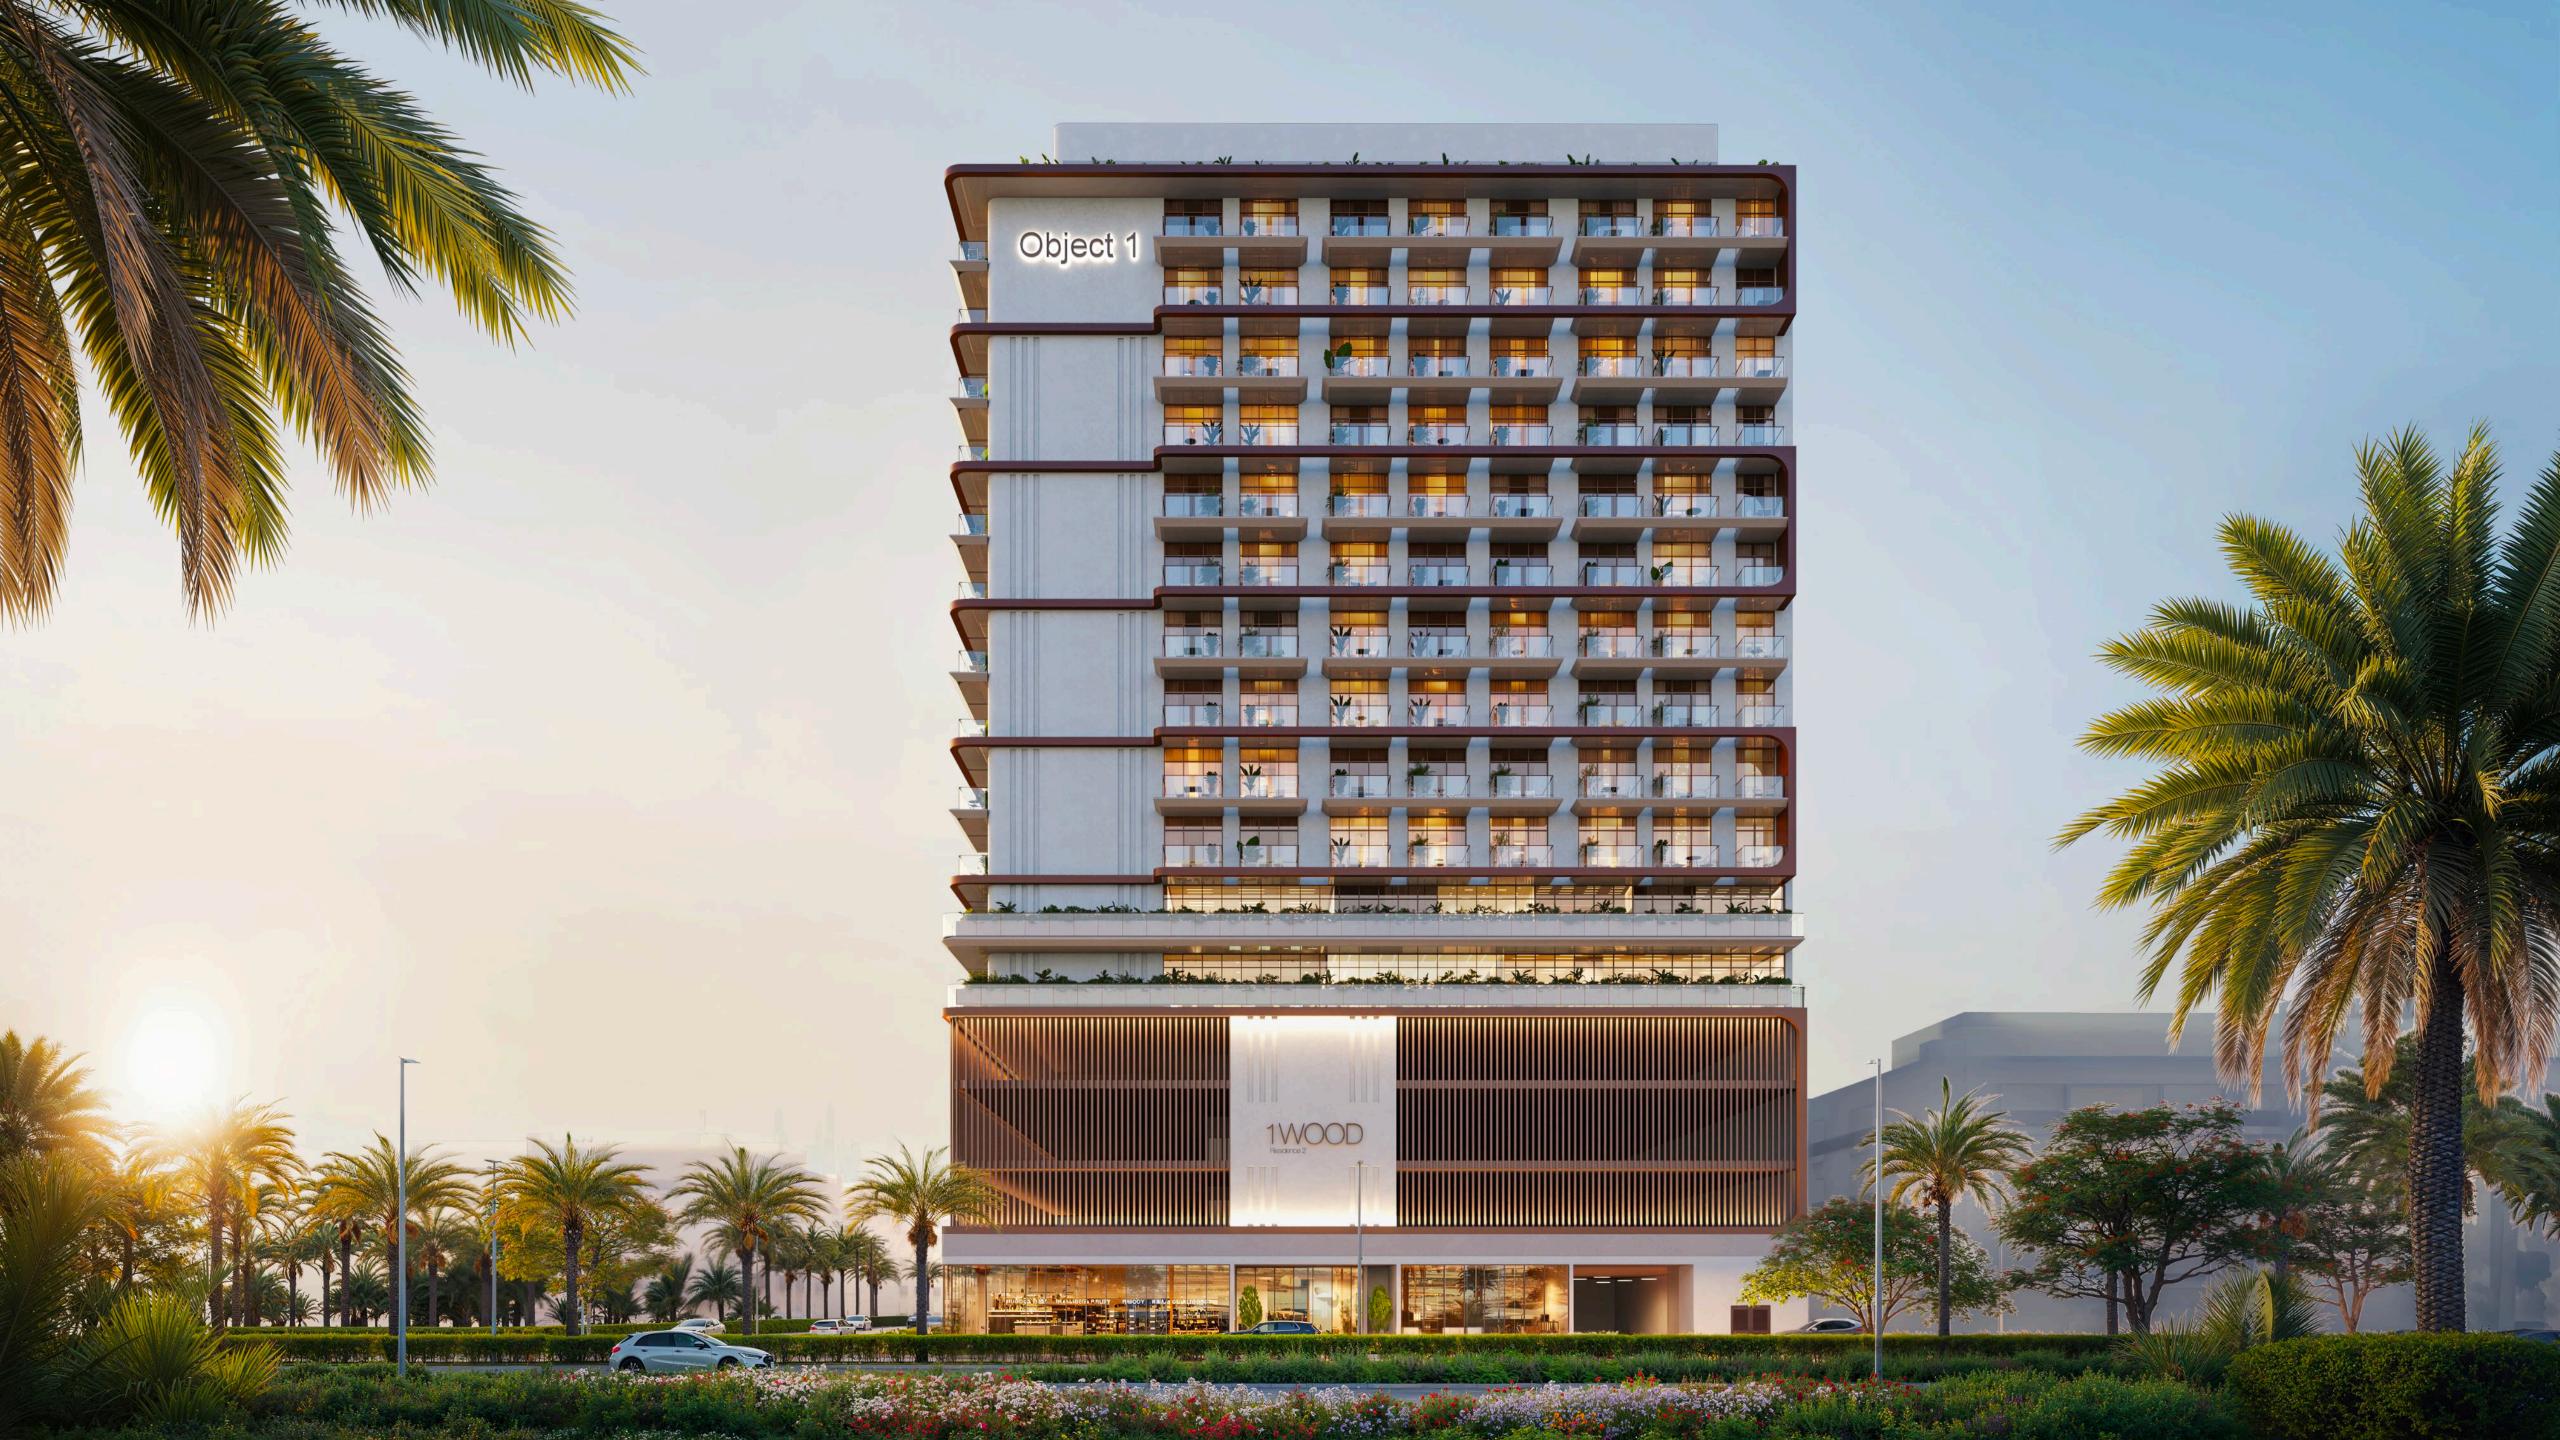

## 1 WOOD Residence 2 District 10, Jumeirah Village Circle

Building Description Anticipated Handover Anticipated Service Charge B+G+4P+2(O)+10(R)+R Q4 2027 AED 15/Sq.Ft.

| STUDIO | 1 BEDROOM | 1.5 BEDROOM | 2 BEDROOM | 2,5 BEDROOM | TOTAL |
|--------|-----------|-------------|-----------|-------------|-------|
| 90     | 40        | 50          | 1         | 10          | 191   |

1WOOD Residence 2 is a thoughtfully designed residential development that redefines contemporary living through a seamless blend of natural aesthetics and smart functionality. Set in the vibrant community of Jumeirah Village Circle, this elegant mid-rise building offers a tranquil sanctuary just moments from Dubai's dynamic urban energy.

From its striking architecture enriched with warm wood textures to its serene interiors and lush landscaping, every aspect of 1WOOD Residence 2 is crafted to inspire a sense of calm, connection, and comfort. 1WOOD Residence 2 invites you to experience elevated living with a natural touch — where home becomes a place of ease, elegance, and everyday inspiration.