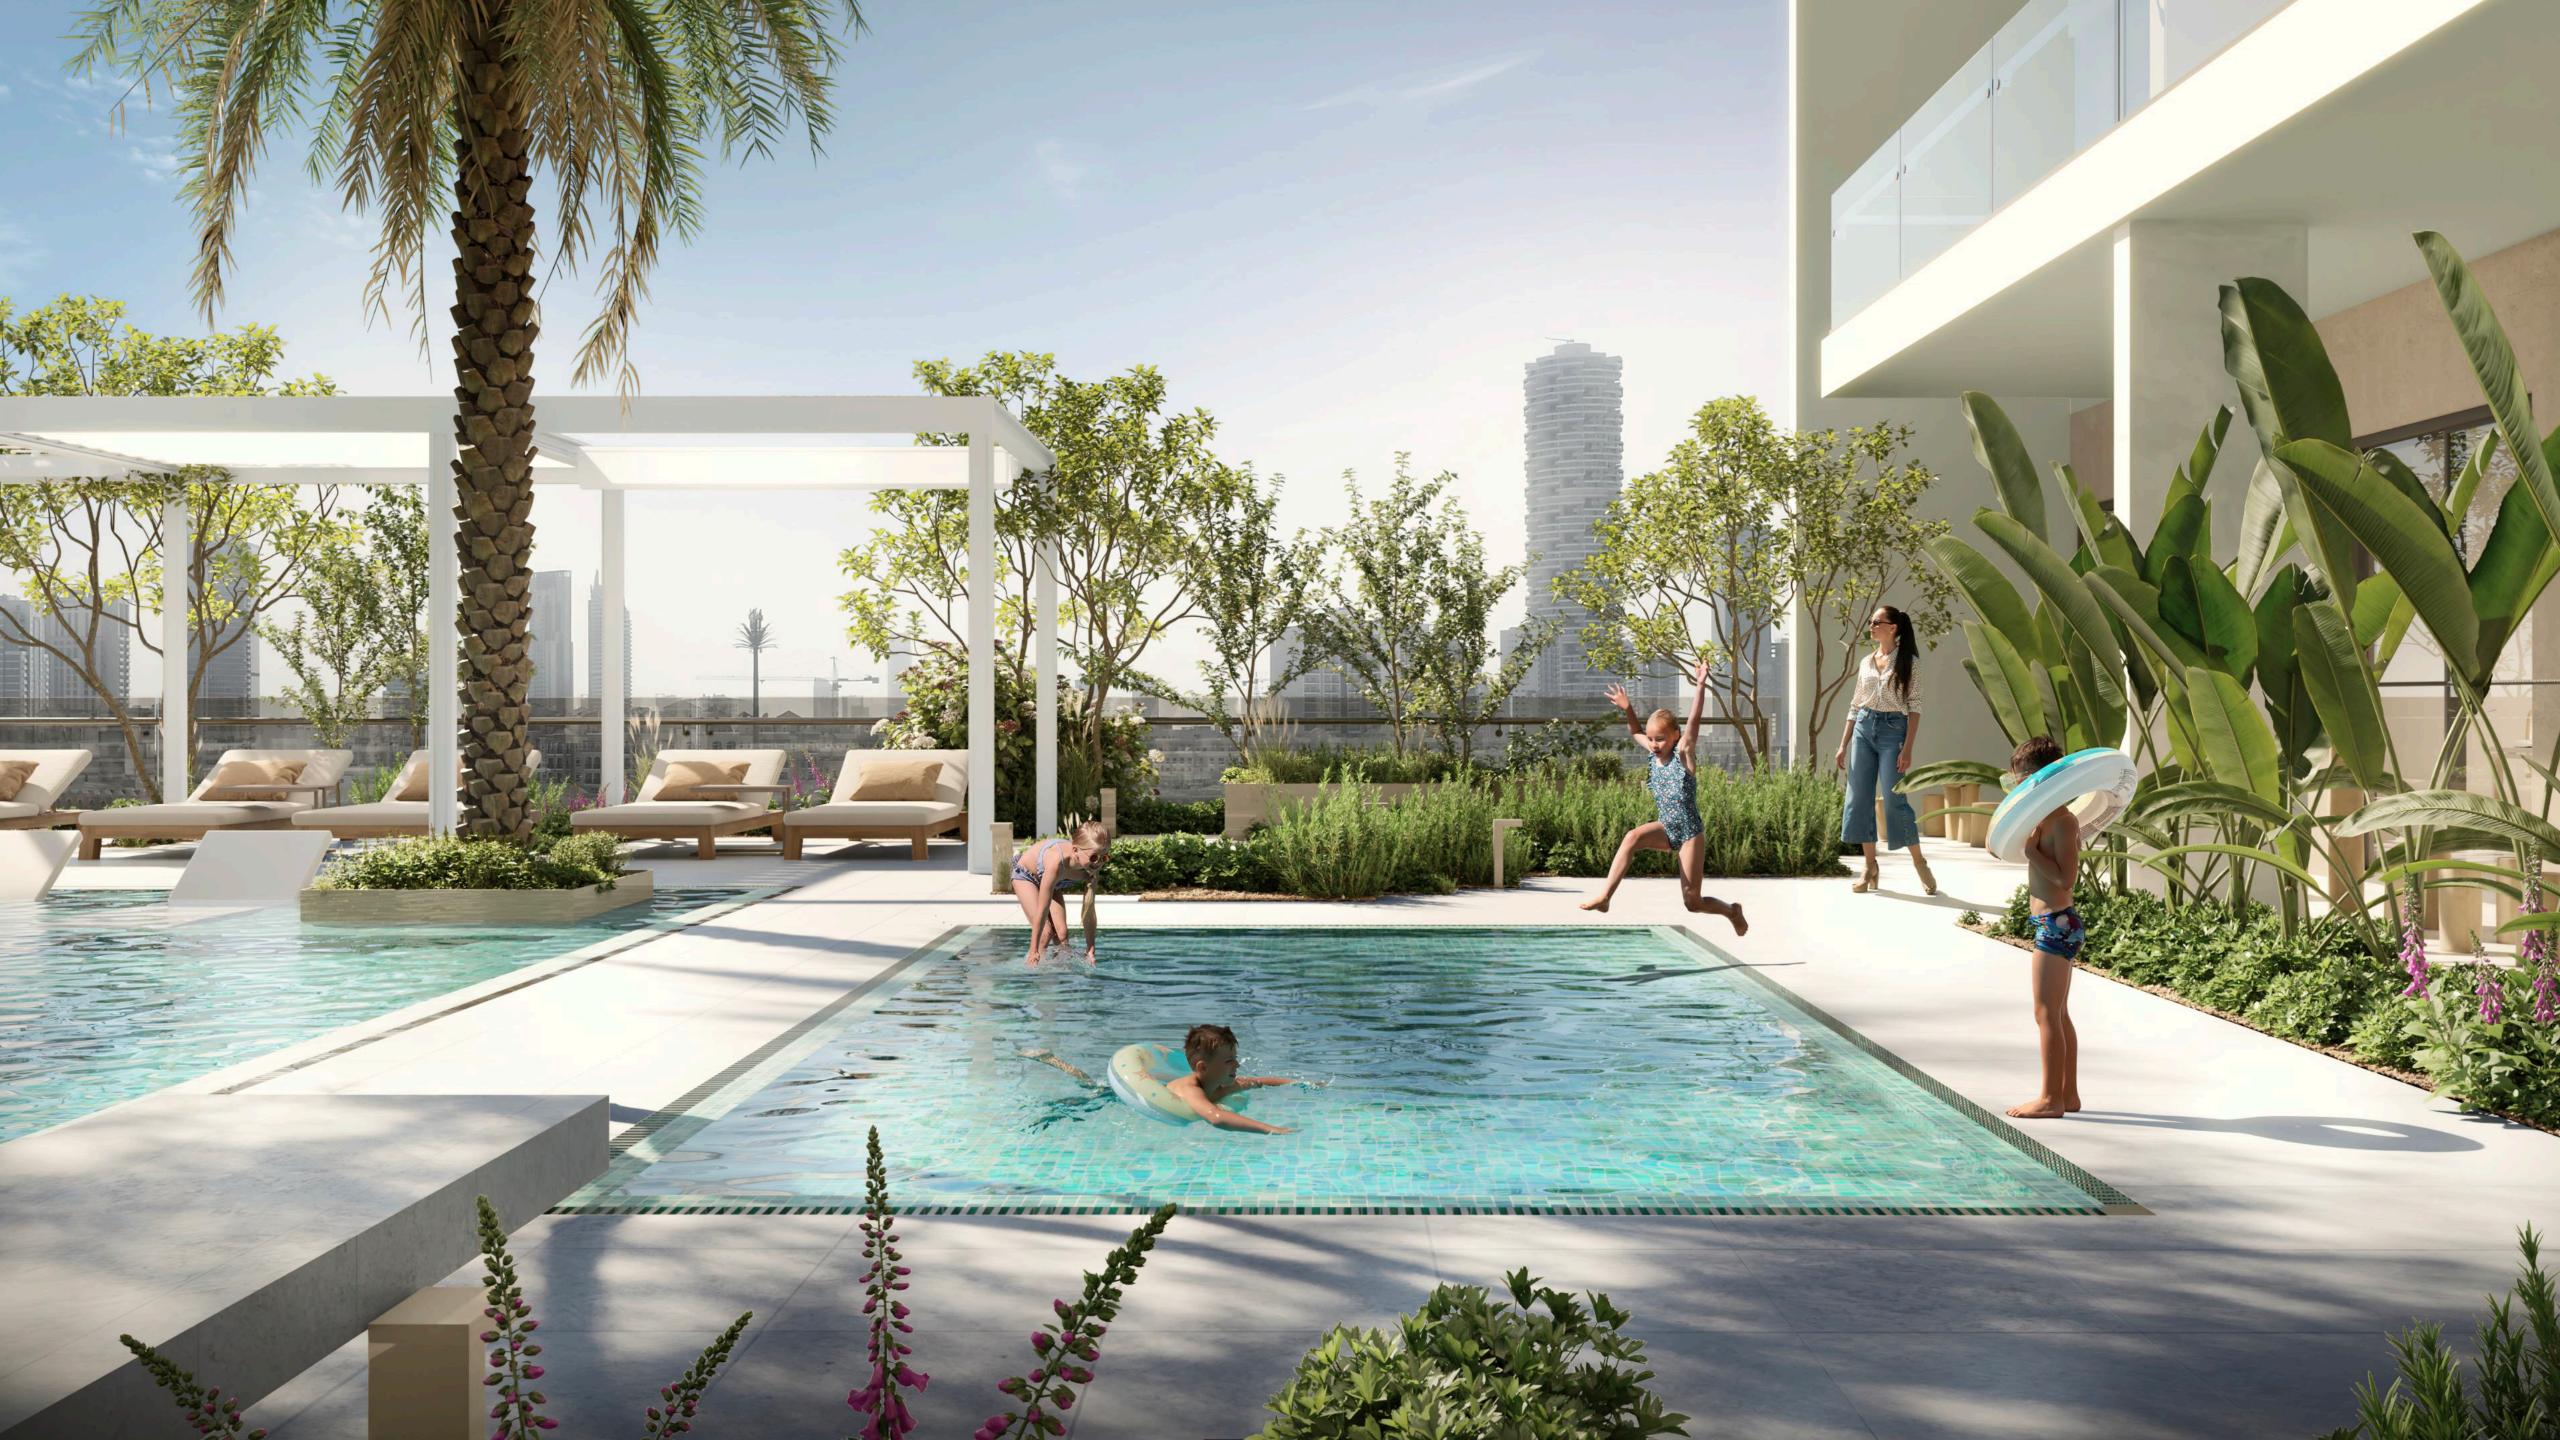

## Amenities

## Podium Amenities Floor

- 1 POOL
- 2 KIDS POOL
- **3** POOL DECK WITH SUN LOUNGERS
- 4 OUTDOOR CROSSFIT
- 5 OUTDOOR KIDS PLAY
- 6 KIDS PLAY ROOM
- 7 CLUBHOUSE
- 8 GYM
- 9 BBQ AREA