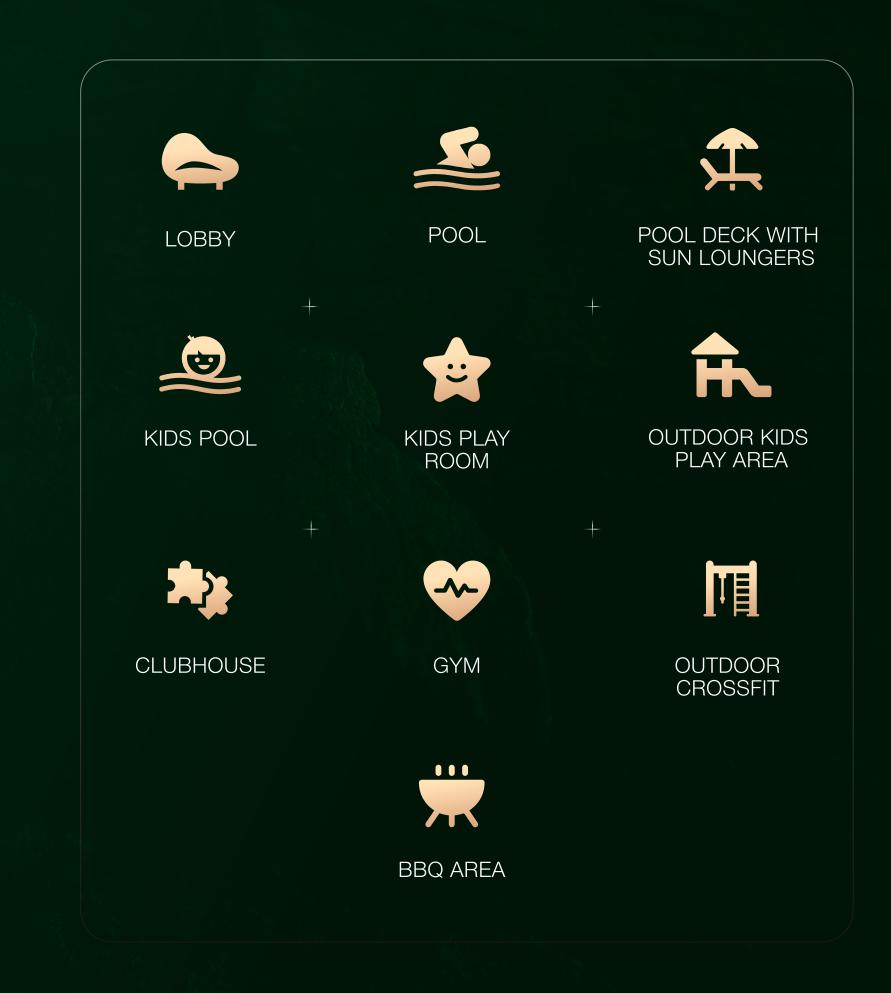

## Amenities

## Podium Amenities Floor

- 1 POOL
- 2 KIDS POOL
- **3** POOL DECK WITH SUN LOUNGERS
- 4 OUTDOOR CROSSFIT
- 5 OUTDOOR KIDS PLAY
- 6 KIDS PLAY ROOM
- 7 CLUBHOUSE
- 8 GYM
- 9 BBQ AREA