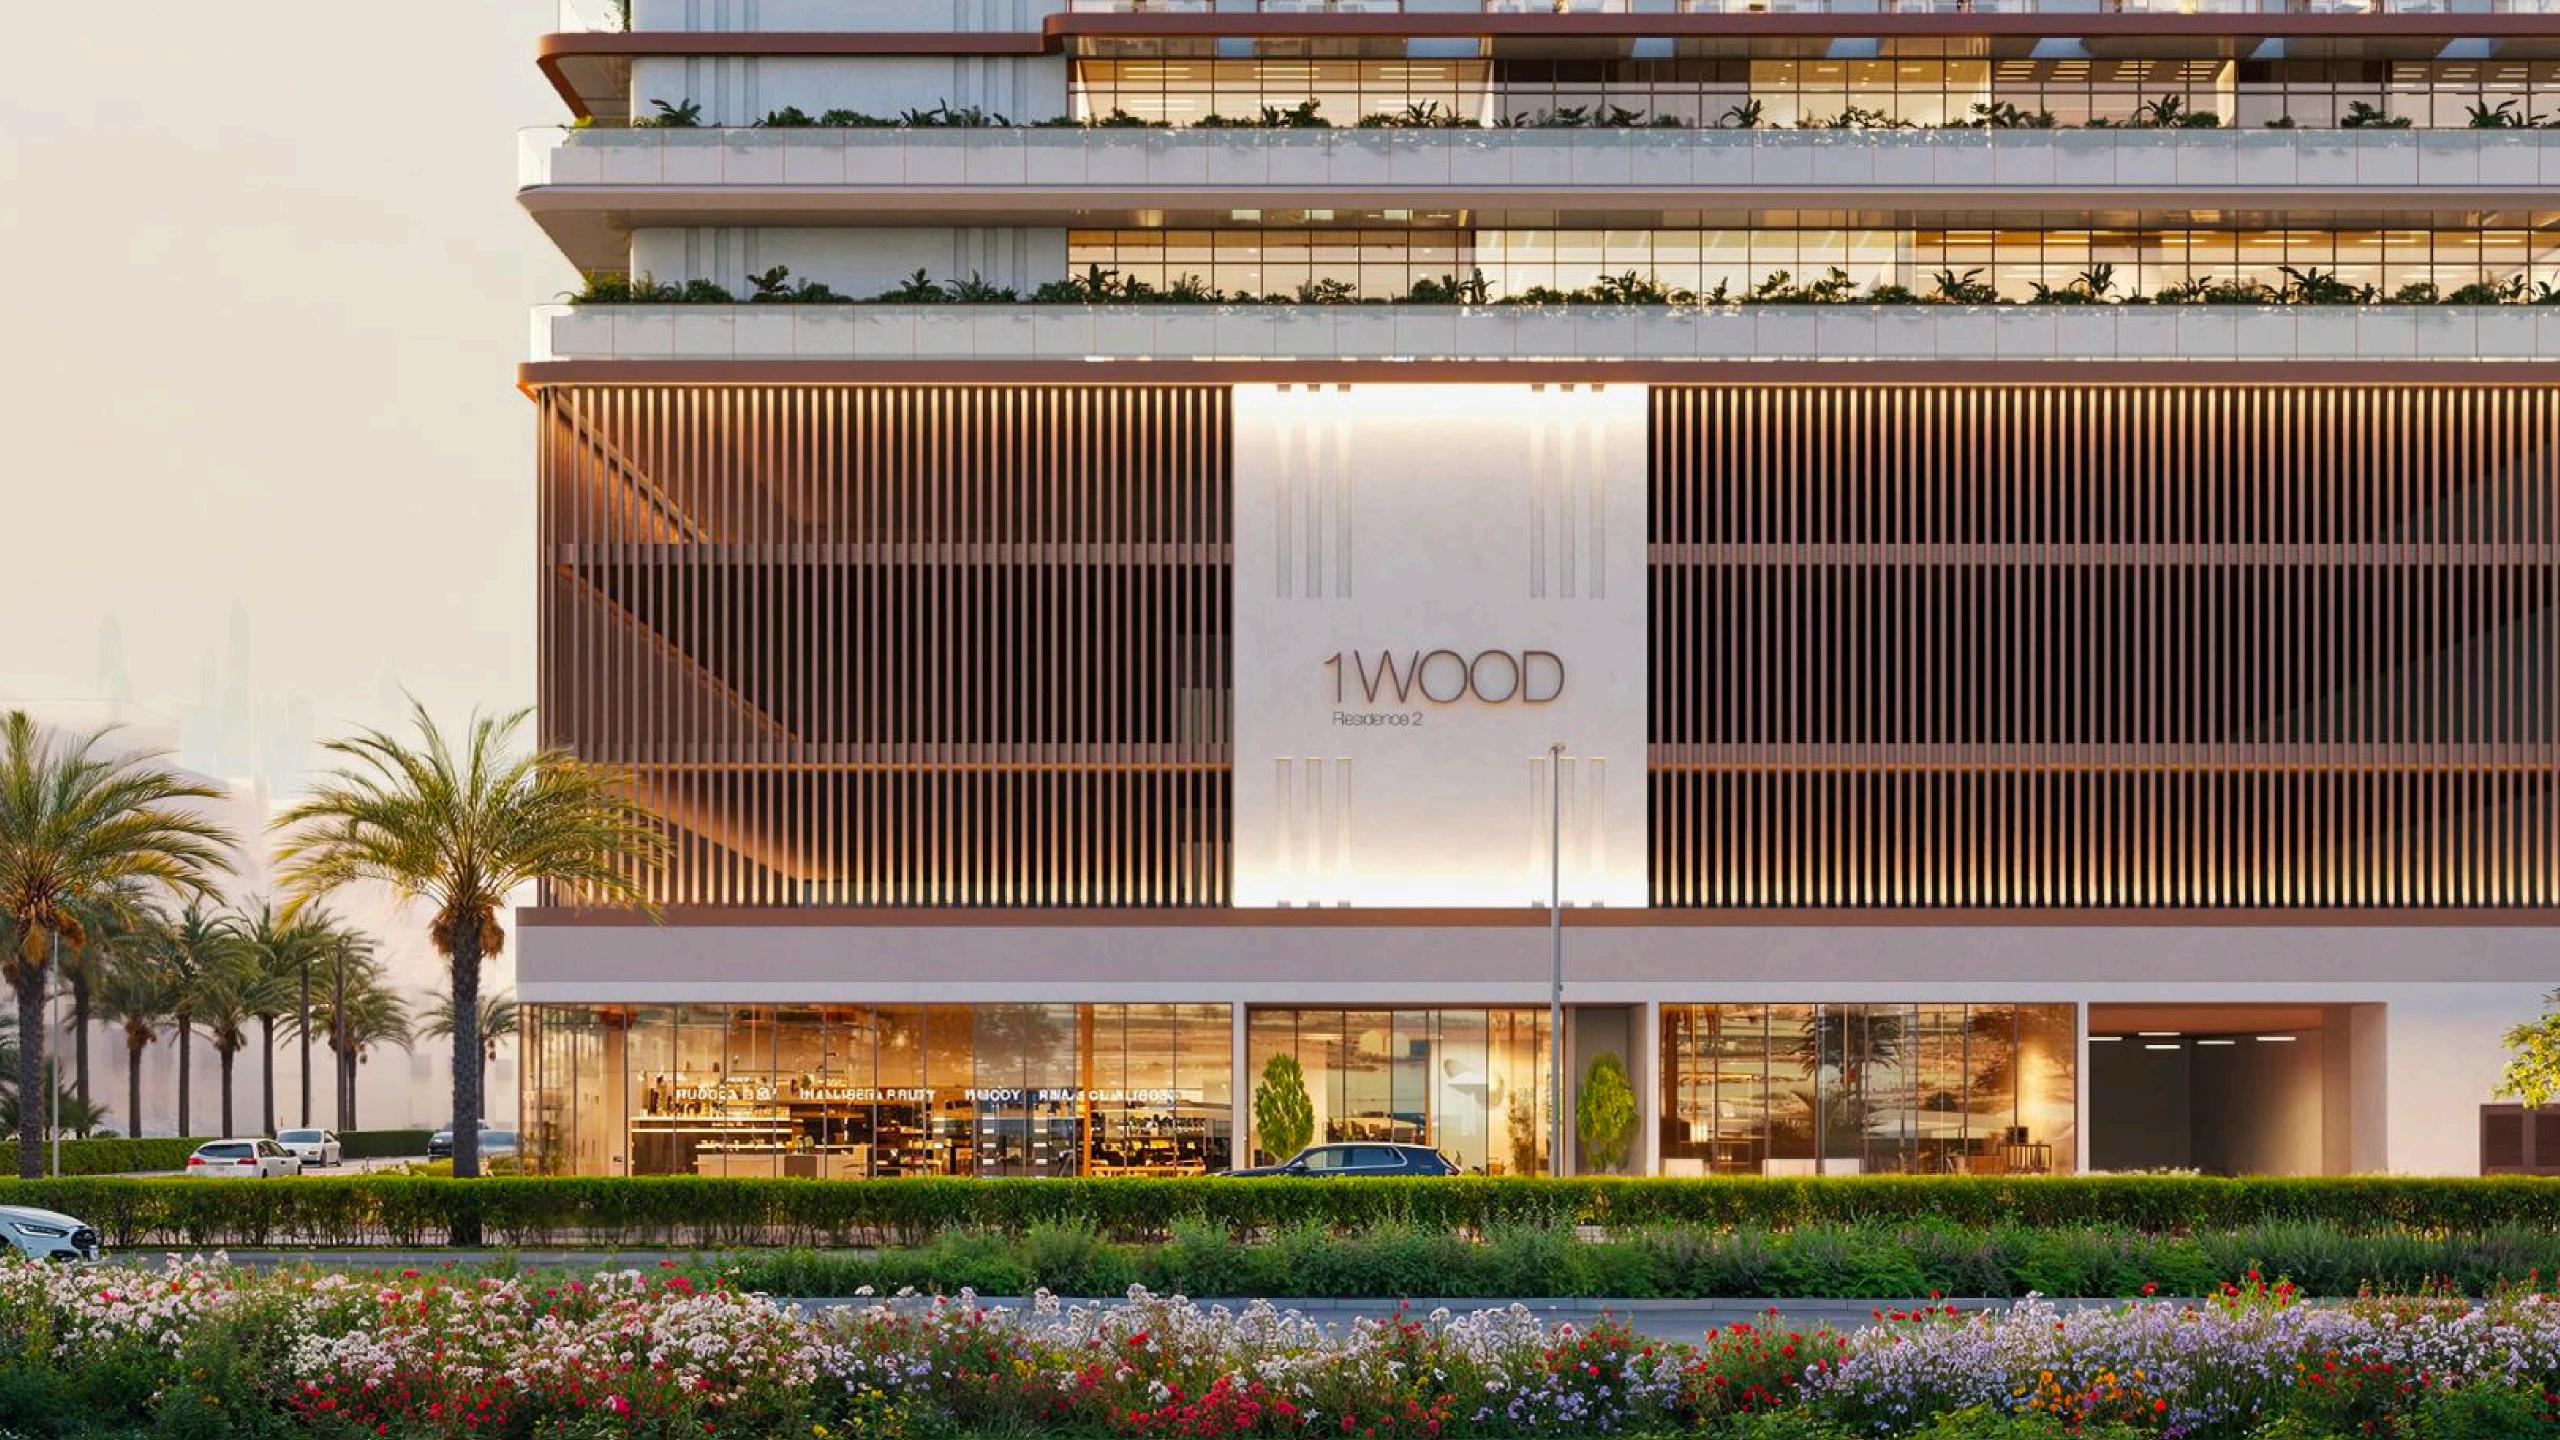

## 1 WOOD Residence 2 District 10, Jumeirah Village Circle

Building Description Anticipated Handover Anticipated Service Charge B+G+4P+2(O)+10(R)+R Q4 2027 AED 15/Sq.Ft.

| STUDIO | 1 BEDROOM | 1.5 BEDROOM | 2 BEDROOM | 2,5 BEDROOM | TOTAL |
|--------|-----------|-------------|-----------|-------------|-------|
| 90     | 40        | 50          | 1         | 10          | 191   |

1WOOD Residence 2 is a thoughtfully designed residential development that redefines contemporary living through a seamless blend of natural aesthetics and smart functionality. Set in the vibrant community of Jumeirah Village Circle, this elegant mid-rise building offers a tranquil sanctuary just moments from Dubai's dynamic urban energy.

From its striking architecture enriched with warm wood textures to its serene interiors and lush landscaping, every aspect of 1WOOD Residence 2 is crafted to inspire a sense of calm, connection, and comfort. 1WOOD Residence 2 invites you to experience elevated living with a natural touch — where home becomes a place of ease, elegance, and everyday inspiration.