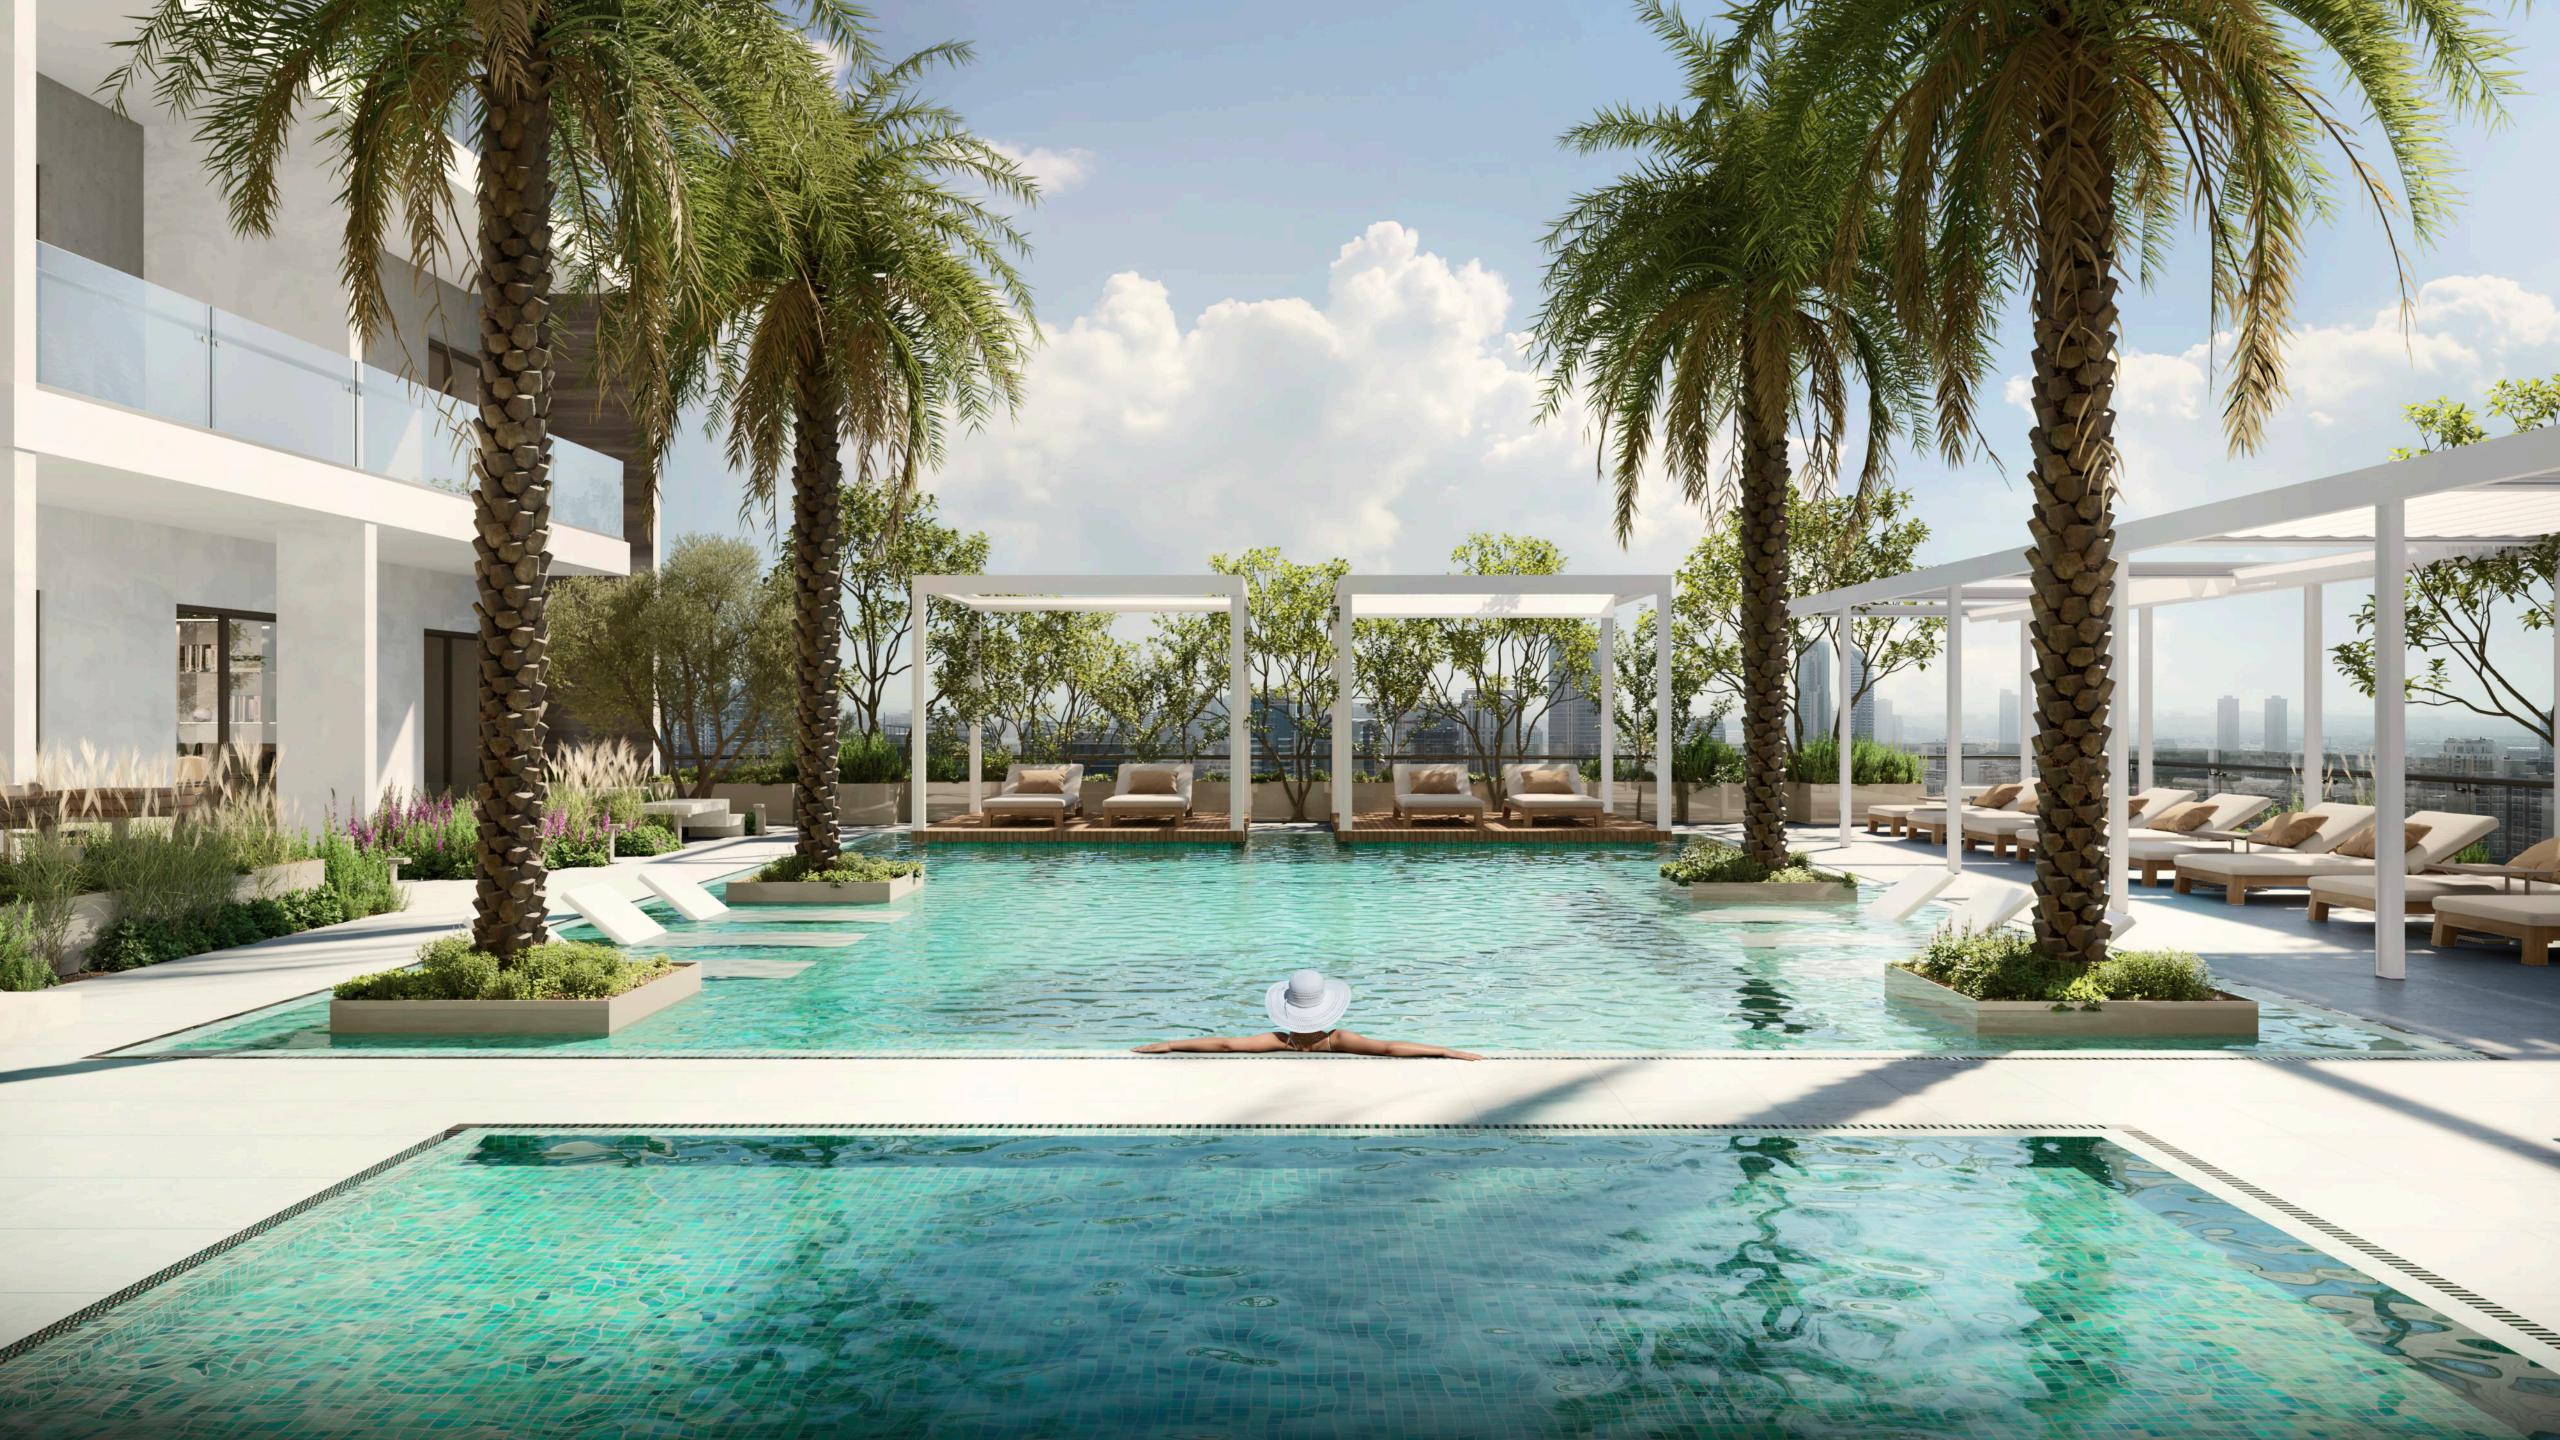

## Amenities

## Podium Amenities Floor

- 1 POOL
- 2 KIDS POOL
- **3** POOL DECK WITH SUN LOUNGERS
- 4 OUTDOOR CROSSFIT
- 5 OUTDOOR KIDS PLAY
- 6 KIDS PLAY ROOM
- 7 CLUBHOUSE
- 8 GYM
- 9 BBQ AREA