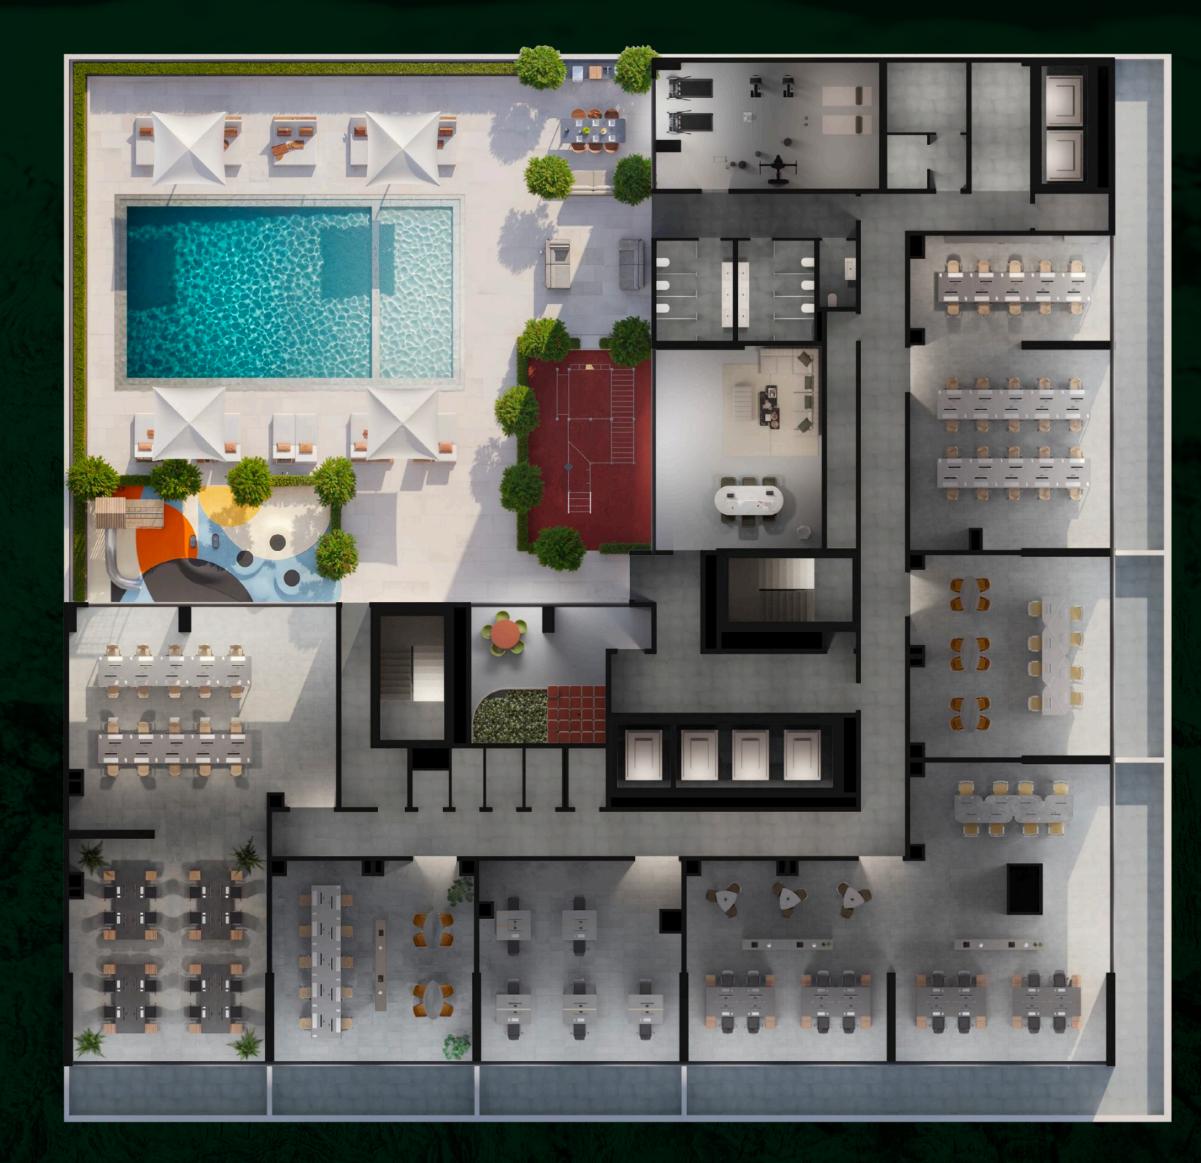

## Podium Amenities Floor

- 1 POOL
- 2 KIDS POOL
- **3** POOL DECK WITH SUN LOUNGERS
- 4 OUTDOOR CROSSFIT
- 5 OUTDOOR KIDS PLAY
- 6 KIDS PLAY ROOM
- 7 CLUBHOUSE
- 8 GYM
- 9 BBQ AREA