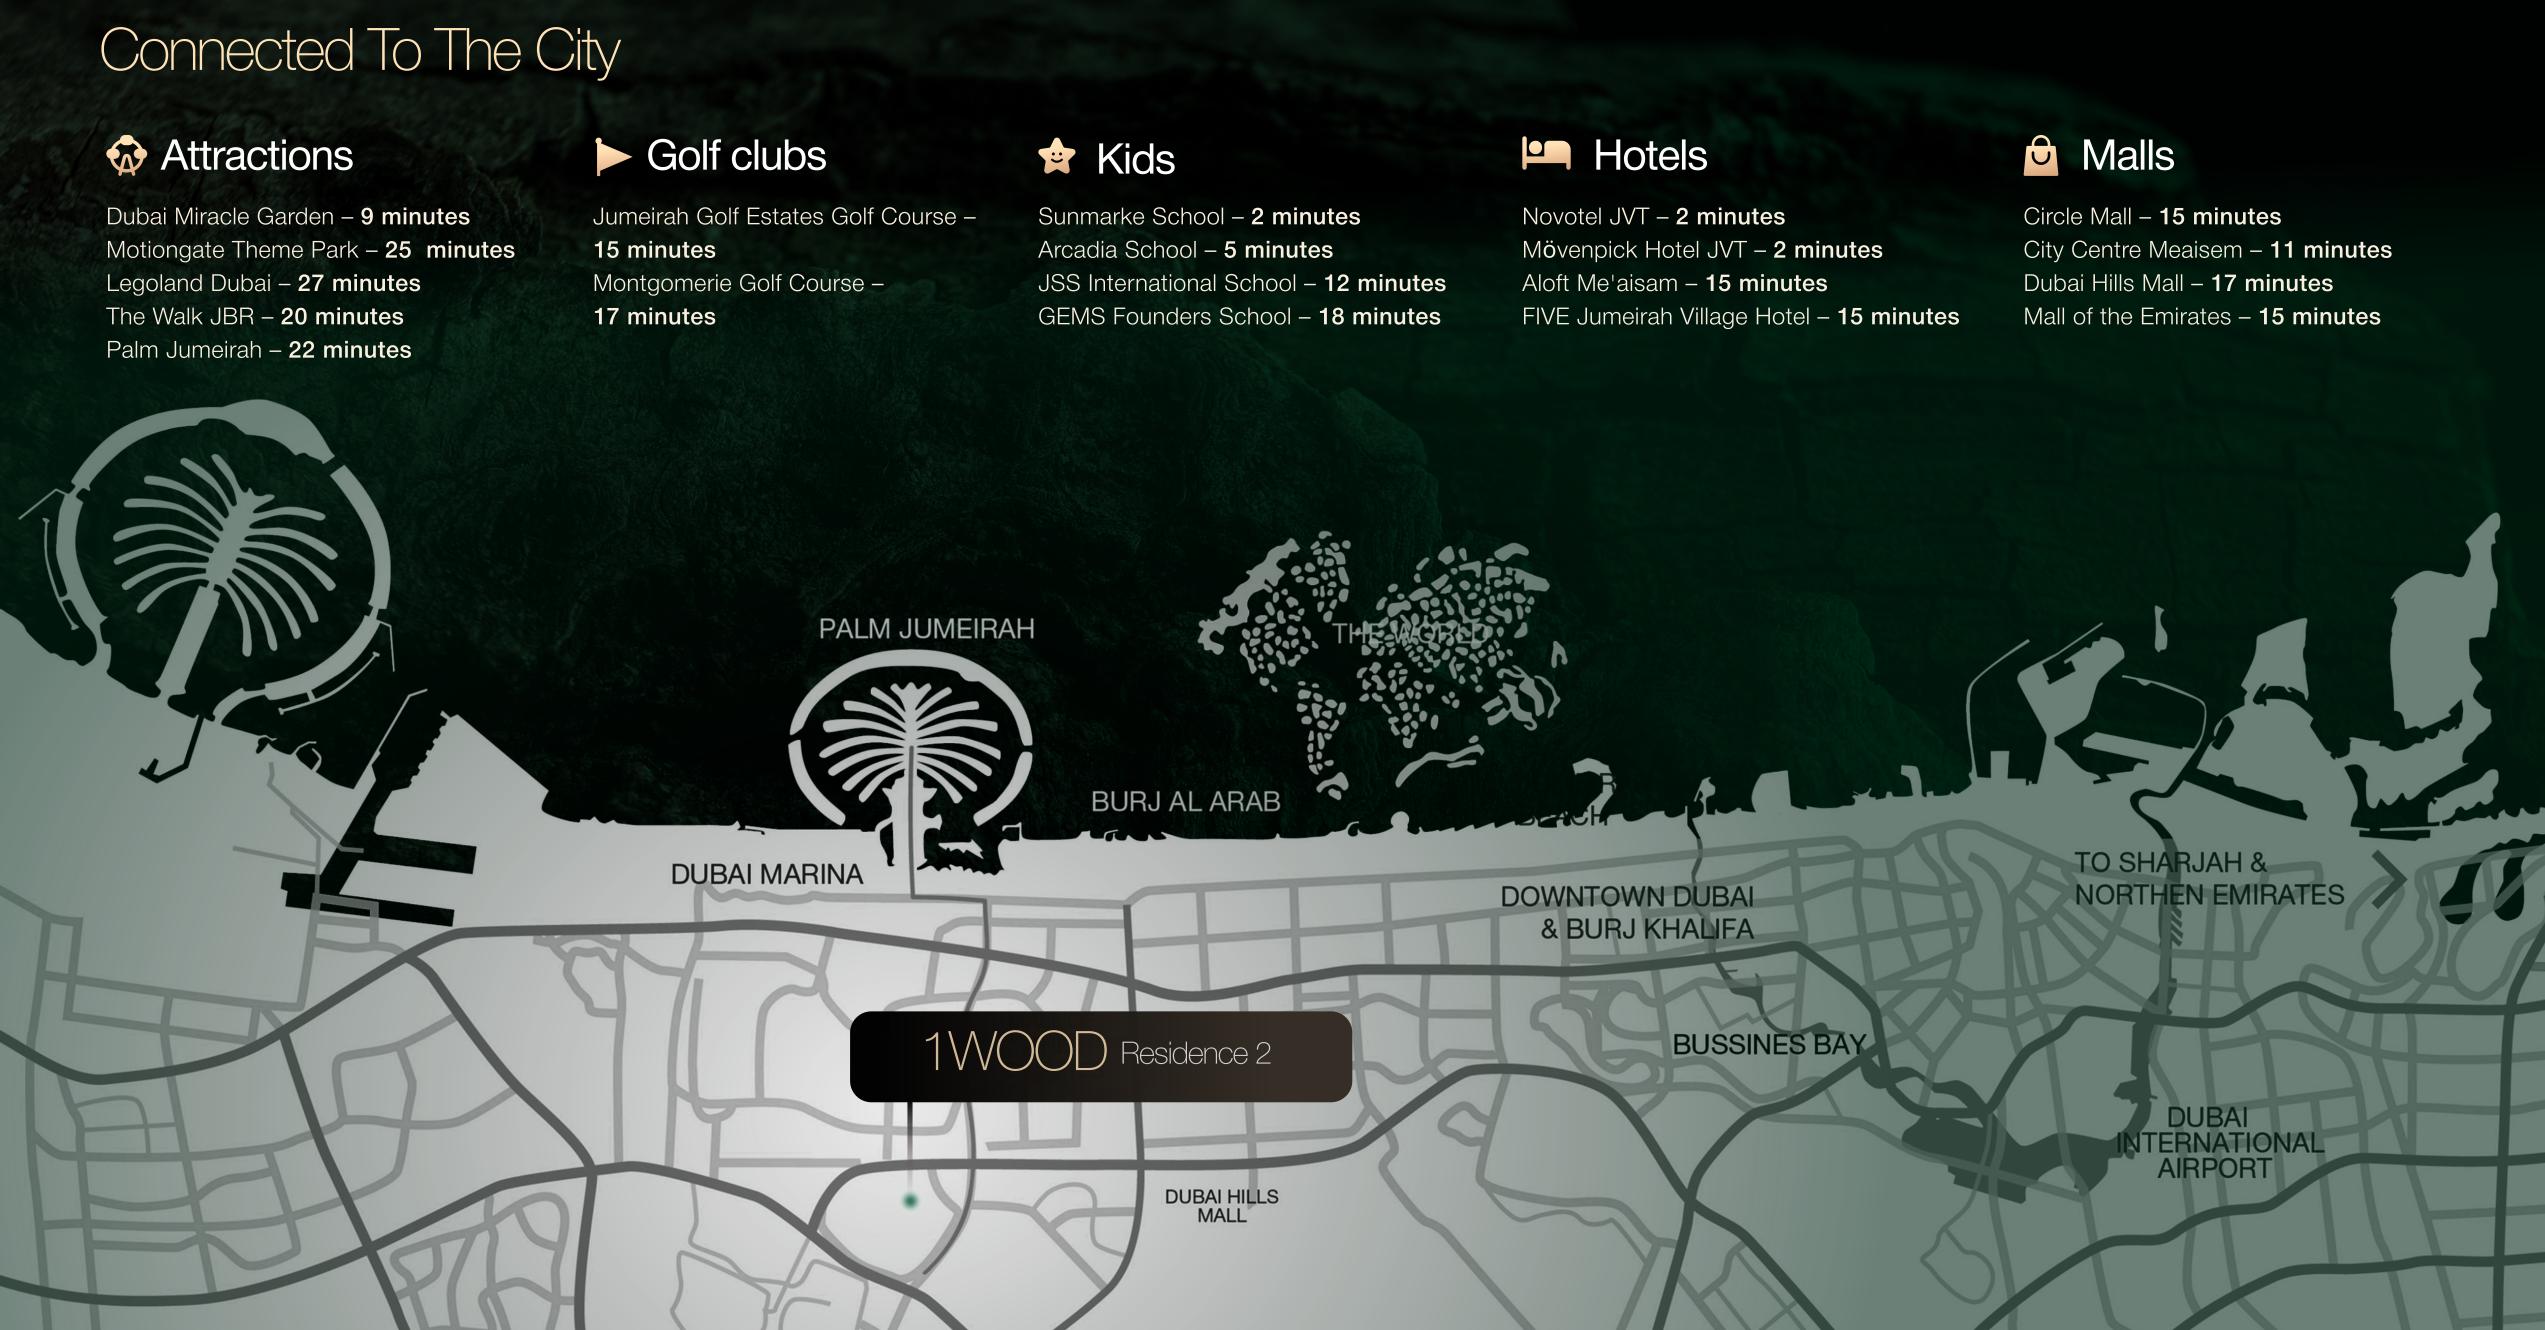

Quick access to major areas via Al Khail Road and Sheikh Mohammed Bin Zayed Road.